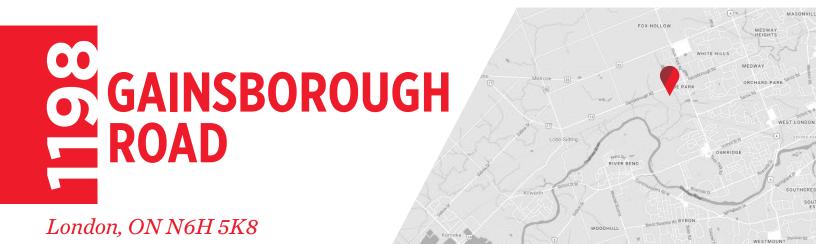

### PRIME LIGHT INDUSTRIAL BUILDING AND LAND | FOR LEASE

# ABOUT THE PROPERTY

Prime light industrial/warehouse and outdoor storage lot/parking land available for lease in Northwest London

Property Taxes: \$32,468.32 (2023)

- Do not go direct
- Zoning: LI1 Light Industrial 1 Allows for a broad range of uses