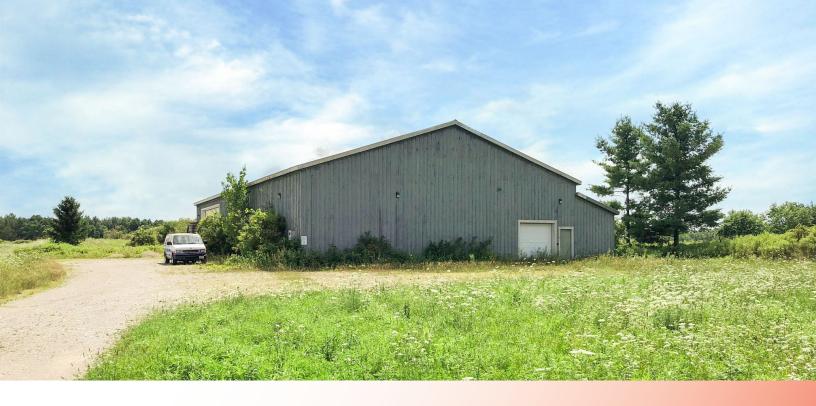

### PRIME LIGHT INDUSTRIAL BUILDING AND LAND | FOR LEASE

# ABOUT THE PROPERTY

Prime light industrial/warehouse and outdoor storage lot/parking land available for lease in Northwest London

Property Taxes: \$32,468.32 (2023)

- Do not go direct
- Zoning: LI1 Light Industrial 1 Allows for a broad range of uses