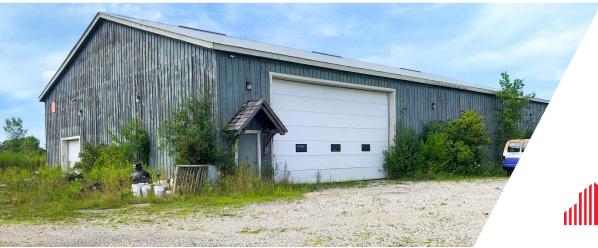

### PRIME LIGHT INDUSTRIAL BUILDING AND LAND | FOR LEASE







# ABOUT THE PROPERTY

Prime light industrial/warehouse and outdoor storage lot/parking land available for lease in Northwest London

Property Taxes: \$32,468.32 (2023)

- Do not go direct
- Zoning: LI1 Light Industrial 1 Allows for a broad range of uses

| LAND LEASE DETAILS                                                       |                   |  |
|--------------------------------------------------------------------------|-------------------|--|
| Site Area                                                                | Asking Price      |  |
| Up to 12 Acres                                                           | \$2,500 per month |  |
| Lots can be leased from 1 acre, 2 acres, 4 acres, 5 acres up to 12 acres |                   |  |

| BUILDING LEASE DETAILS