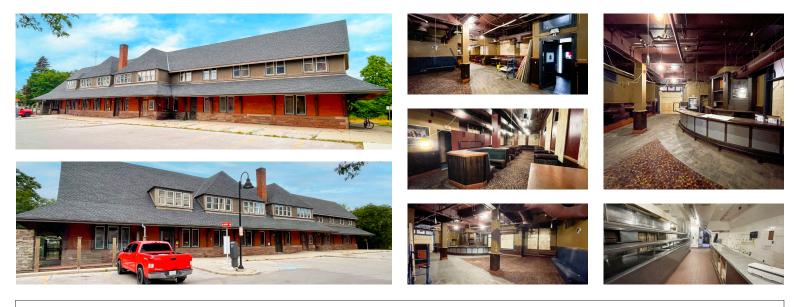

## **ABOUT THE PROPERTY**

Prime restaurant/retail/commercial/office space available for lease on Richmond Row in London

| UNIT | AVAILABLE SPACE  | ASKING RENT     | ADDITIONAL RENT    |
|------|------------------|-----------------|--------------------|
| A    | Approx. 3,000 SF | \$32.00 PSF Net | \$10.00 PSF (Est.) |

- Unique opportunity to Lease a Historic Building on Richmond Row space with exterior patio area (approx. 40 ft x 100 ft)
- Located at the heart of London's most viable retail, office, commercial and restaurant nodes in downtown London
- Other Tenants in the area: Jack Astors, Chucks Roadhouse, Ceeps, Barneys, Molly Blooms, Joe Kools etc.