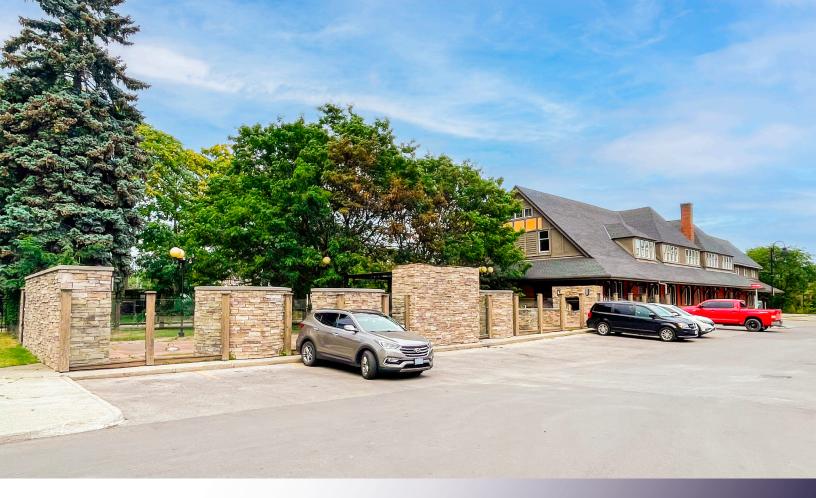

## **ABOUT THE PROPERTY**

Prime restaurant/retail/commercial/office space available for lease on Richmond Row in London

| UNIT | AVAILABLE SPACE  | ASKING RENT     | ADDITIONAL RENT    |
|------|------------------|-----------------|--------------------|
| A    | Approx. 3,000 SF | \$32.00 PSF Net | \$10.00 PSF (Est.) |

- Unique opportunity to Lease a Historic Building on Richmond Row space with exterior patio area (approx. 40 ft x 100 ft)
- Located at the heart of London's most viable retail, office, commercial and restaurant nodes in downtown London
- Other Tenants in the area: Jack Astors, Chucks Roadhouse, Ceeps, Barneys, Molly Blooms, Joe Kools etc.