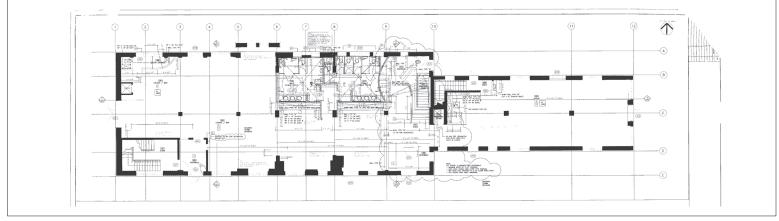

FOR LEASE | PRIME RESTAURANT/RETAIL/OFFICE SPACE Asking Rent: \$32.00 PSF Net | Additional Rent: \$10.00 PSF | Building Area: 3,000 SF

## **ABOUT THE PROPERTY**

Prime restaurant/retail/commercial/office space available for lease on Richmond Row in London

| UNIT | AVAILABLE SPACE  | ASKING RENT     | ADDITIONAL RENT    |
|------|------------------|-----------------|--------------------|
| A    | Approx. 3,000 SF | \$32.00 PSF Net | \$10.00 PSF (Est.) |