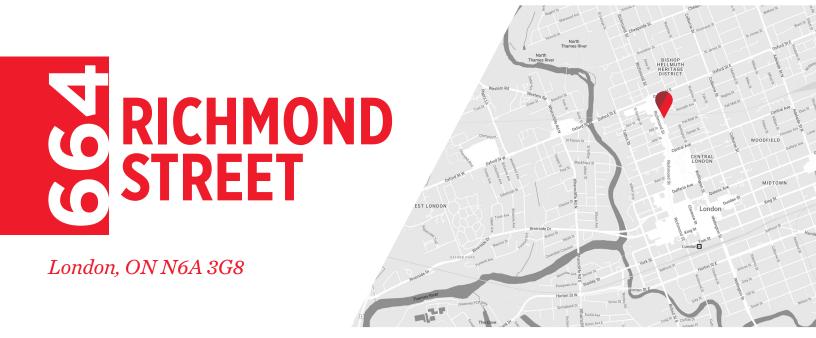

# ABOUT THE PROPERTY

Unique opportunity to purchase an historic building on Richmond Street (Richmond Row) in downtown London, ON

| Asking Price | Approx. Square Feet                                                                       | Site Area   | Property Taxes     |
|--------------|-------------------------------------------------------------------------------------------|-------------|--------------------|
| \$2,495,000  | <ul> <li>10,423 SF Total*</li> <li>5,212 SF per floor</li> <li>+ Outdoor Patio</li> </ul> | 0.229 Acres | \$56,670.08 (2023) |