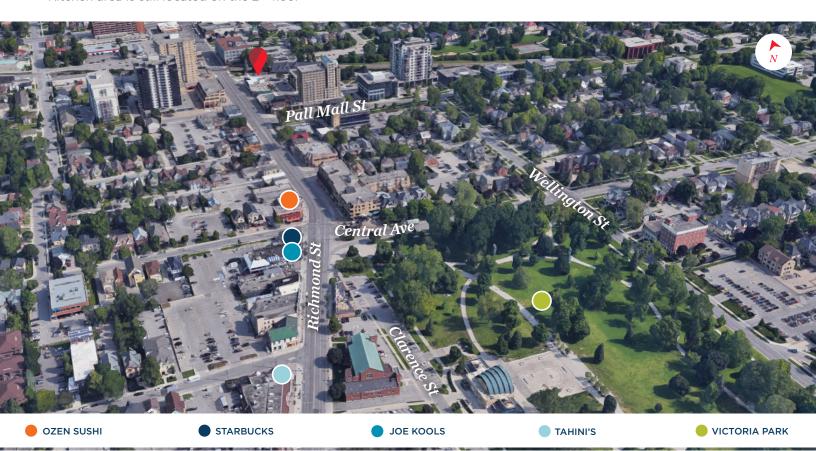

- Prime opportunity to be located at the heart of London's most viable retail, office, commercial and restaurant nodes in downtown London
- Other Tenants in the area include Texas Roadhouse, Jack Astors, Chucks Roadhouse, Ceeps, Barneys etc.
- Property is also available for lease