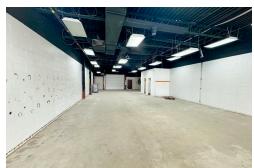

## ABOUT THE PROPERTY

Prime Commercial Space available for Lease in Northwest London

| Unit                                  | Available Space  | Asking Rent     | Additional Rent    |
|---------------------------------------|------------------|-----------------|--------------------|
| 2                                     | Approx. 3,000 SF | \$18.50 PSF Net | \$7.00 PSF (Est.)* |
| *Inclusive of common area maintenance |                  |                 |                    |

- High ceilings
- Other tenants in the plaza include: Carquest Auto Parts
- · Utilities are separately metered in the Tenant's name
- Direct exposure to Fanshawe Park Road West, just steps away from Hyde Park Road
- In close proximity to Walmart, Rona, Homesense, Canadian Tire, Golf Town, Winners, Marshalls etc.