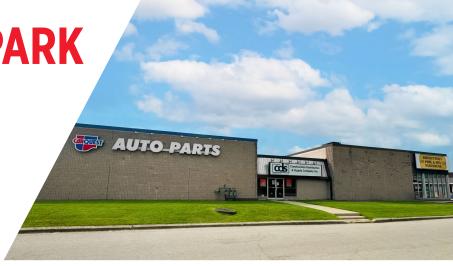

- High ceilings
- Other tenants in the plaza include: Carquest Auto Parts
- · Utilities are separately metered in the Tenant's name
- Direct exposure to Fanshawe Park Road West, just steps away from Hyde Park Road
- In close proximity to Walmart, Rona, Homesense, Canadian Tire, Golf Town, Winners, Marshalls etc.