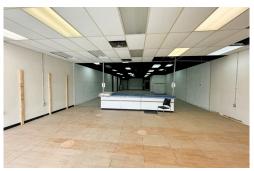

## ABOUT THE PROPERTY

Prime Commercial Space available for Lease in Northwest London

| Unit                                  | Available Space  | Asking Rent     | Additional Rent    |
|---------------------------------------|------------------|-----------------|--------------------|
| 2                                     | Approx. 3,000 SF | \$18.50 PSF Net | \$7.00 PSF (Est.)* |
| *Inclusive of common area maintenance |                  |                 |                    |