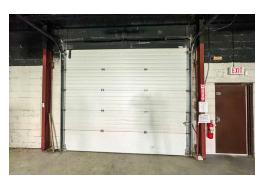

- Zoning RSC 1, RSC 3(15), RSC 5: Permits a wide range of uses: Animal clinics, home improvement and furnishing stores, repair, rental establishment, service/ repair, studios, commercial recreation establishments, clinics, assembly halls, medical/dental, labs, commercial schools, bulk sales, bakeries, building/contracting establishments, service trades, warehouse and whole establishments
- · Rear grade loading door