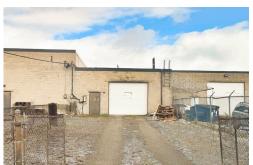

- Zoning RSC 1, RSC 3(15), RSC 5: Permits a wide range of uses: Animal clinics, home improvement and furnishing stores, repair, rental establishment, service/ repair, studios, commercial recreation establishments, clinics, assembly halls, medical/dental, labs, commercial schools, bulk sales, bakeries, building/contracting establishments, service trades, warehouse and whole establishments
- · Rear grade loading door

- High ceilings
- Other tenants in the plaza include: Carquest Auto Parts
- · Utilities are separately metered in the Tenant's name
- Direct exposure to Fanshawe Park Road West, just steps away from Hyde Park Road
- In close proximity to Walmart, Rona, Homesense, Canadian Tire, Golf Town, Winners, Marshalls etc.