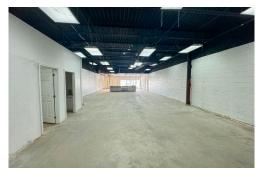

## ABOUT THE PROPERTY

Prime Commercial Space available for Lease in Northwest London

| Unit                                  | Available Space  | Asking Rent     | Additional Rent    |
|---------------------------------------|------------------|-----------------|--------------------|
| 2                                     | Approx. 3,000 SF | \$18.50 PSF Net | \$7.00 PSF (Est.)* |
| *Inclusive of common area maintenance |                  |                 |                    |

- High ceilings
- Other tenants in the plaza include: Carquest Auto Parts
- · Utilities are separately metered in the Tenant's name
- Direct exposure to Fanshawe Park Road West, just steps away from Hyde Park Road
- In close proximity to Walmart, Rona, Homesense, Canadian Tire, Golf Town, Winners, Marshalls etc.