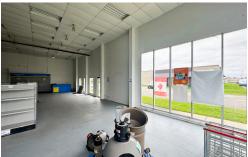

## **ABOUT THE PROPERTY**

Prime commercial space available for lease in northwest London

| UNIT                                  | AVAILABLE SPACE  | ASKING RENT     | ADDITIONAL RENT    |
|---------------------------------------|------------------|-----------------|--------------------|
| 3                                     | Approx. 6,000 SF | \$18.50 PSF Net | \$7.00 PSF (Est.)* |
| *Inclusive of common area maintenance |                  |                 |                    |