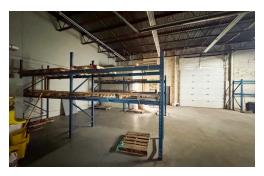

## **ABOUT THE PROPERTY**

Prime commercial space available for lease in northwest London

| UNIT                                  | AVAILABLE SPACE  | ASKING RENT     | ADDITIONAL RENT    |
|---------------------------------------|------------------|-----------------|--------------------|
| 3                                     | Approx. 6,000 SF | \$18.50 PSF Net | \$7.00 PSF (Est.)* |
| *Inclusive of common area maintenance |                  |                 |                    |