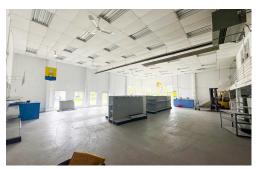

## **ABOUT THE PROPERTY**

Prime commercial space available for lease in northwest London

| UNIT                                  | AVAILABLE SPACE  | ASKING RENT     | ADDITIONAL RENT    |
|---------------------------------------|------------------|-----------------|--------------------|
| 3                                     | Approx. 6,000 SF | \$18.50 PSF Net | \$7.00 PSF (Est.)* |
| *Inclusive of common area maintenance |                  |                 |                    |

- Excellent exposure and accessibility
- Utilities are separately metered in the Tenant's name
- Direct exposure to Fanshawe Park Road West, just steps away from Hyde Park Road
- In close proximity to Walmart, Rona, Homesense, Canadian Tire, Golf Town, Winners, Marshalls and Carquest Auto Parts