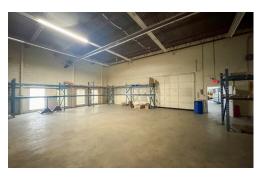

## **ABOUT THE PROPERTY**

Prime commercial space available for lease in northwest London

| UNIT                                  | AVAILABLE SPACE  | ASKING RENT     | ADDITIONAL RENT    |
|---------------------------------------|------------------|-----------------|--------------------|
| 3                                     | Approx. 6,000 SF | \$18.50 PSF Net | \$7.00 PSF (Est.)* |
| *Inclusive of common area maintenance |                  |                 |                    |