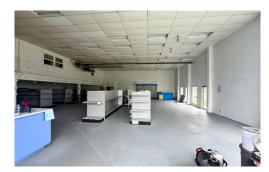

## **ABOUT THE PROPERTY**

Prime commercial space available for lease in northwest London

| UNIT                                  | AVAILABLE SPACE  | ASKING RENT     | ADDITIONAL RENT    |
|---------------------------------------|------------------|-----------------|--------------------|
| 3                                     | Approx. 6,000 SF | \$18.50 PSF Net | \$7.00 PSF (Est.)* |
| *Inclusive of common area maintenance |                  |                 |                    |

- Excellent exposure and accessibility
- Utilities are separately metered in the Tenant's name
- Direct exposure to Fanshawe Park Road West, just steps away from Hyde Park Road
- In close proximity to Walmart, Rona, Homesense, Canadian Tire, Golf Town, Winners, Marshalls and Carquest Auto Parts