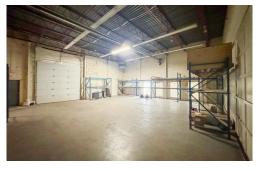

## **ABOUT THE PROPERTY**

Prime commercial space available for lease in northwest London

| UNIT                                  | AVAILABLE SPACE  | ASKING RENT     | ADDITIONAL RENT    |
|---------------------------------------|------------------|-----------------|--------------------|
| 3                                     | Approx. 6,000 SF | \$18.50 PSF Net | \$7.00 PSF (Est.)* |
| *Inclusive of common area maintenance |                  |                 |                    |