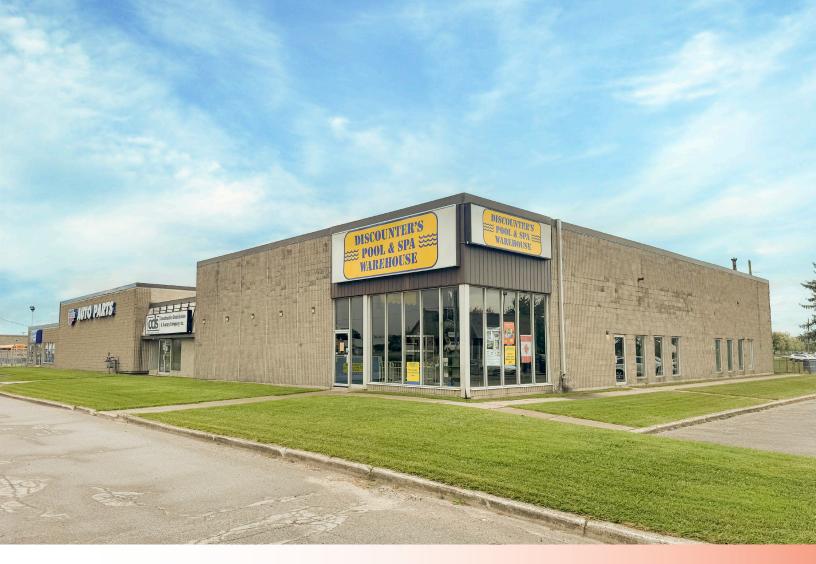

## **ABOUT THE PROPERTY**

Prime commercial space available for lease in northwest London

| UNIT                                  | AVAILABLE SPACE  | ASKING RENT     | ADDITIONAL RENT    |
|---------------------------------------|------------------|-----------------|--------------------|
| 3                                     | Approx. 6,000 SF | \$18.50 PSF Net | \$7.00 PSF (Est.)* |
| *Inclusive of common area maintenance |                  |                 |                    |

- Excellent exposure and accessibility
- Utilities are separately metered in the Tenant's name
- Direct exposure to Fanshawe Park Road West, just steps away from Hyde Park Road
- In close proximity to Walmart, Rona, Homesense, Canadian Tire, Golf Town, Winners, Marshalls and Carquest Auto Parts