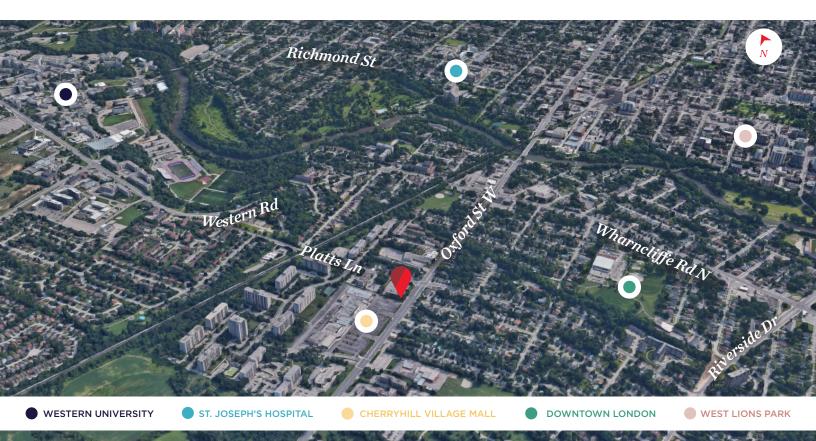

- Current layout is 3-4 private offices, lunch room area, reception/waiting area
- Plenty of natural light
- Property is professionally owned and managed
- Located on major bus route
- Situated directly beside Cherryhill Mall
- Other tenants in the building include: London Denture, Cumberland Laser Clinic, Monteith Brown Planning, Oxford Spine Centre etc.