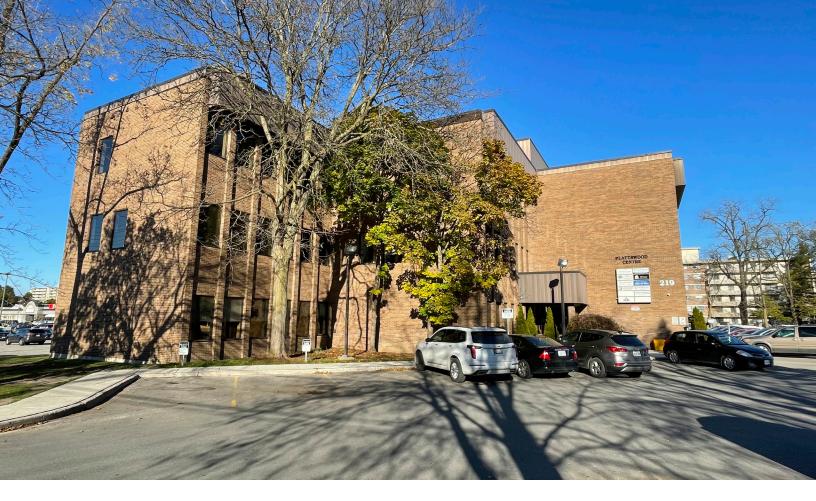

## **ABOUT THE PROPERTY**

Prime commercial/professional office building available at the corner of Oxford Street West and Platt's Lane

| UNIT | AVAILABLE SPACE | ASKING NET RENT | ADDITIONAL RENT     |
|------|-----------------|-----------------|---------------------|
| 203  | 1,254 SF        | \$14.00 PSF Net | \$15.72 PSF (Est.)* |
|      |                 |                 |                     |

\*Inclusive of building insurance, common area maintenance, property taxes, all utilities and in-suite janitorial

- Freestanding 3 storey office building featuring secured front entry, wheelchair accessibility and elevator
- Zoning: Office (OF4) permits a wide range of medical and office uses such as: professional office, medical, dental, clinics, labs, financial, law office etc.
- Parking: Free spaces available on-site
- Previous law office

- Current layout is 3-4 private offices, lunch room area, reception/waiting area
- Plenty of natural light
- Property is professionally owned and managed
- Located on major bus route
- Situated directly beside Cherryhill Mall
- Other tenants in the building include: London Denture, Cumberland Laser Clinic, Monteith Brown Planning, Oxford Spine Centre etc.