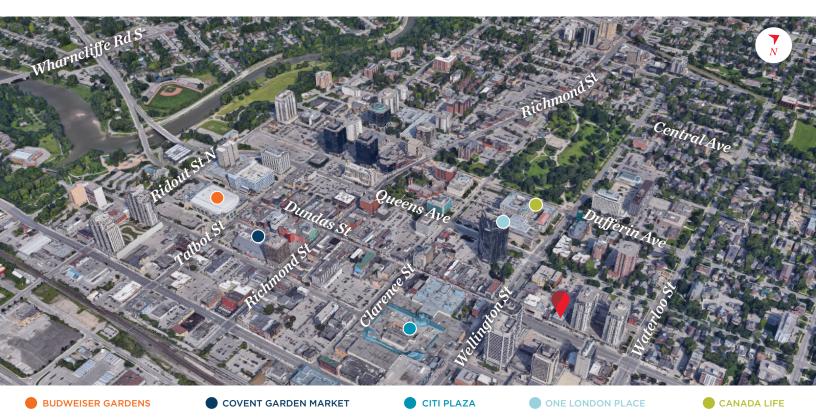

- Zoning: DA2 permits a wide range of uses
- Parking: Available at the rear of the building
- Great visual exposure for your business
- Excellent access to parking and public transit services, including the new downtown transportation loop and nearby VIA Rail station
- Situated just east of Wellington Street on Dundas Street, a short walk away from many downtown amenities including entertainment, restaurants, retail shops/ services and hotels