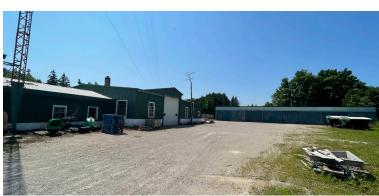

## Located in the heart of the Auburn, Ontario at the corner of Goderich Street and Hardwood Line

- Asking Price: \$450,000
- · Approx. Building Area:
  - » Building 1: 6,600 SF
  - » Building 2: 5,000 SF
- Approx. Site Area:
  - » 1.170 Acres

- Zoning: VC1-5 permits a wide range of uses
- Parking: Plenty available on-site
- Two existing commercial/light Industrial buildings located on the property

**Tyler Desjardine**Sales Representative
519 438 5403
tyler.desjardine@cushwakeswo.com