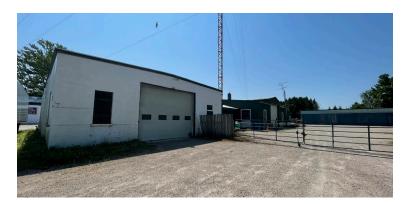

## Located in the heart of the Auburn, Ontario at the corner of Goderich Street and Hardwood Line

- Asking Price: \$450,000
- · Approx. Building Area:
  - » Building 1: 6,600 SF
  - » Building 2: 5,000 SF
- Approx. Site Area:
  - » 1.170 Acres

- Zoning: VC1-5 permits a wide range of uses
- Parking: Plenty available on-site
- Two existing commercial/light Industrial buildings located on the property

**Tyler Desjardine**Sales Representative
519 438 5403
tyler.desjardine@cushwakeswo.com