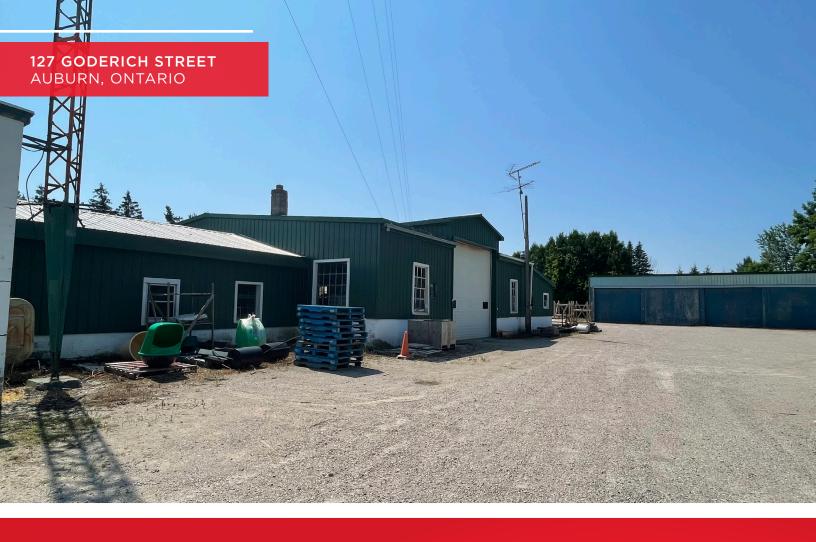

## FOR SALE | PRIME COMMERCIAL BUILDINGS

Asking Price: \$450,000 Site Area: Approx. 1.170 Acres Building Area: Approx. 11,600 SF

## Located in the heart of the Auburn, Ontario at the corner of Goderich Street and Hardwood Line

- Asking Price: \$450,000
- · Approx. Building Area:
  - » Building 1: 6,600 SF
  - » Building 2: 5,000 SF
- Approx. Site Area:
  - » 1.170 Acres

- Zoning: VC1-5 permits a wide range of uses
- Parking: Plenty available on-site
- Two existing commercial/light Industrial buildings located on the property

**Tyler Desjardine**Sales Representative
519 438 5403
tyler.desjardine@cushwakeswo.com