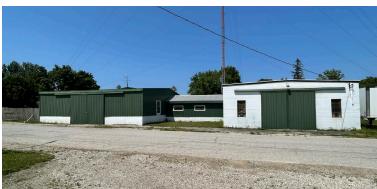

## Located in the heart of the Auburn, Ontario at the corner of Goderich Street and Hardwood Line

- Asking Price: \$450,000
- · Approx. Building Area:
  - » Building 1: 6,600 SF
  - » Building 2: 5,000 SF
- Approx. Site Area:
  - » 1.170 Acres

- Zoning: VC1-5 permits a wide range of uses
- Parking: Plenty available on-site
- Two existing commercial/light Industrial buildings located on the property

**Tyler Desjardine**Sales Representative
519 438 5403
tyler.desjardine@cushwakeswo.com