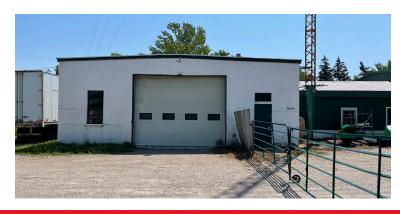

## Located in the heart of the Auburn, Ontario at the corner of Goderich Street and Hardwood Line

- Asking Price: \$450,000
- · Approx. Building Area:
  - » Building 1: 6,600 SF
  - » Building 2: 5,000 SF
- Approx. Site Area:
  - » 1.170 Acres

- Zoning: VC1-5 permits a wide range of uses
- Parking: Plenty available on-site
- Two existing commercial/light Industrial buildings located on the property

**Tyler Desjardine**Sales Representative
519 438 5403
tyler.desjardine@cushwakeswo.com