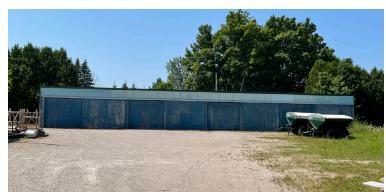

## Located in the heart of the Auburn, Ontario at the corner of Goderich Street and Hardwood Line

- Asking Price: \$450,000
- · Approx. Building Area:
  - » Building 1: 6,600 SF
  - » Building 2: 5,000 SF
- Approx. Site Area:
  - » 1.170 Acres

- Zoning: VC1-5 permits a wide range of uses
- Parking: Plenty available on-site
- Two existing commercial/light Industrial buildings located on the property

**Tyler Desjardine**Sales Representative
519 438 5403
tyler.desjardine@cushwakeswo.com