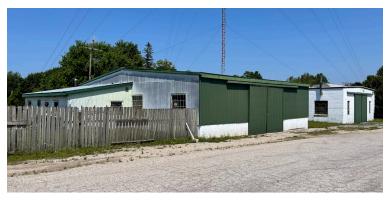

## Located in the heart of the Auburn, Ontario at the corner of Goderich Street and Hardwood Line

- Asking Price: \$450,000
- · Approx. Building Area:
  - » Building 1: 6,600 SF
  - » Building 2: 5,000 SF
- Approx. Site Area:
  - » 1.170 Acres

- Zoning: VC1-5 permits a wide range of uses
- Parking: Plenty available on-site
- Two existing commercial/light Industrial buildings located on the property

**Tyler Desjardine**Sales Representative
519 438 5403
tyler.desjardine@cushwakeswo.com