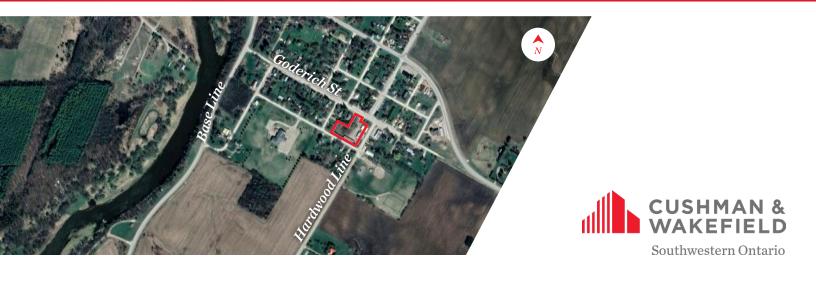

## Located in the heart of the Auburn, Ontario at the corner of Goderich Street and Hardwood Line

- Asking Price: \$450,000
- · Approx. Building Area:
  - » Building 1: 6,600 SF
  - » Building 2: 5,000 SF
- Approx. Site Area:
  - » 1.170 Acres