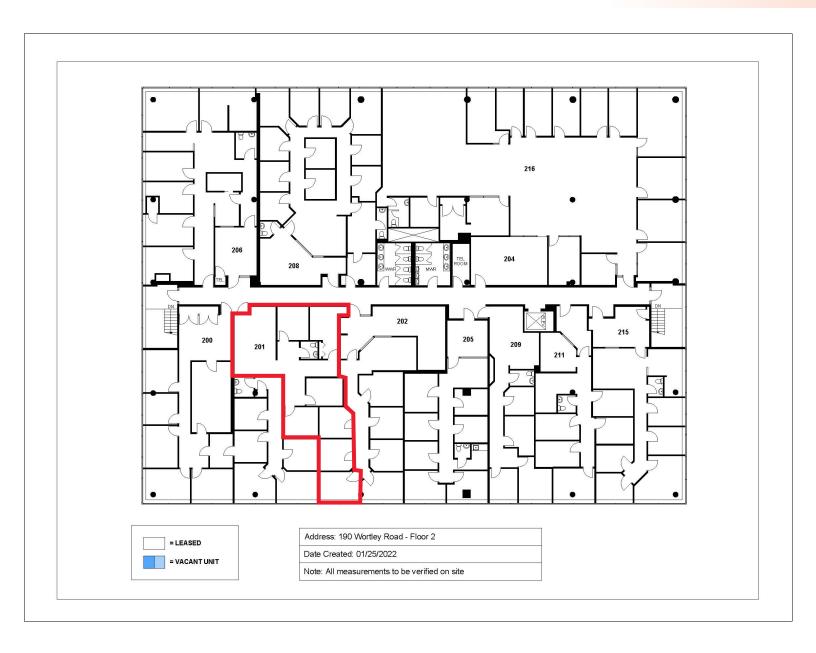

## FLOOR PLANS | SECOND FLOOR

#### **SECOND FLOOR**

TYLER DESJARDINE
Sales Representative

519 438 5403 tyler.desjardine@cushwakeswo.com CUSHMAN & WAKEFIELD SOUTHWESTERN ONTARIO 850 Medway Park Dr, Suite 201 London, Ontario N6G 5C6 www.cushwakeswo.com

### ABOUT THE PROPERTY

Prime professional office/retail/commercial/medical building for lease located in the heart of Wortley Village

| Unit        | Approx. Square Feet | Asking Rent     | Additional Rent |
|-------------|---------------------|-----------------|-----------------|
| LL1         | 1,227 SF            | \$5.00 PSF Net  | \$13.82 PSF*    |
| LL2         | 1,096 SF            | \$5.00 PSF Net  | \$13.82 PSF*    |
| Leased LL4  |                     | \$5.00 PSF Net  |                 |
| LL7a        | 1,183 SF            | \$5.00 PSF Net  | \$13.82 PSF*    |
| LL7         | 1,818 SF            | \$5.00 PSF Net  | \$13.82 PSF*    |
| Leased LL11 |                     |                 |                 |
| 201         | 1,171 SF            | \$12.50 PSF Net | \$13.82 PSF*    |