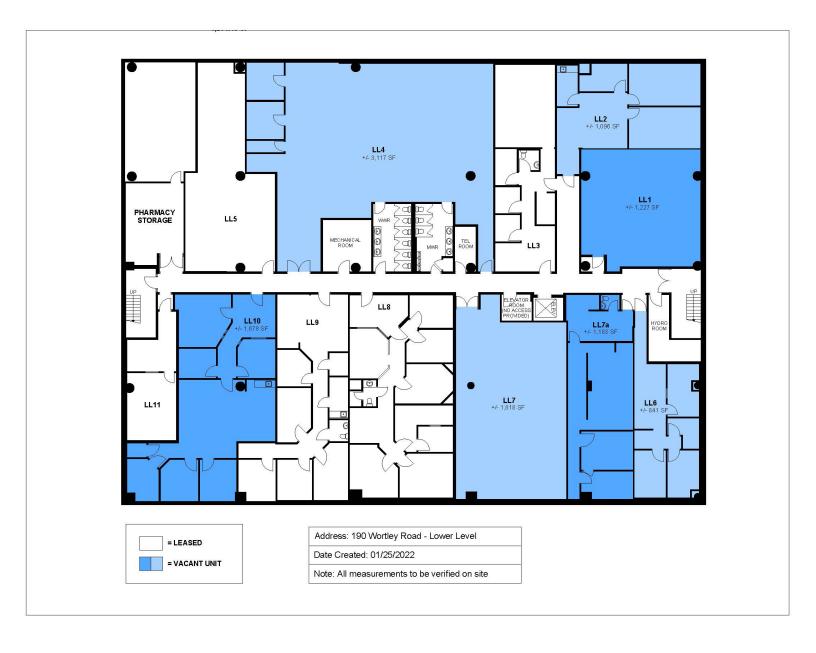

#### **LOWER LEVEL**

TYLER DESJARDINE

Sales Representative

519 438 5403
tyler.desjardine@cushwakeswo.com

CUSHMAN & WAKEFIELD SOUTHWESTERN ONTARIO 850 Medway Park Dr, Suite 201 London, Ontario N6G 5C6 www.cushwakeswo.com

### ABOUT THE PROPERTY

Prime professional office/retail/commercial/medical building for lease located in the heart of Wortley Village

| Unit        | Approx. Square Feet | Asking Rent     | Additional Rent |
|-------------|---------------------|-----------------|-----------------|
| LL1         | 1,227 SF            | \$5.00 PSF Net  | \$13.82 PSF*    |
| LL2         | 1,096 SF            | \$5.00 PSF Net  | \$13.82 PSF*    |
| Leased LL4  |                     | \$5.00 PSF Net  |                 |
| LL7a        | 1,183 SF            | \$5.00 PSF Net  | \$13.82 PSF*    |
| LL7         | 1,818 SF            | \$5.00 PSF Net  | \$13.82 PSF*    |
| Leased LL11 |                     |                 |                 |
| 201         | 1,171 SF            | \$12.50 PSF Net | \$13.82 PSF*    |