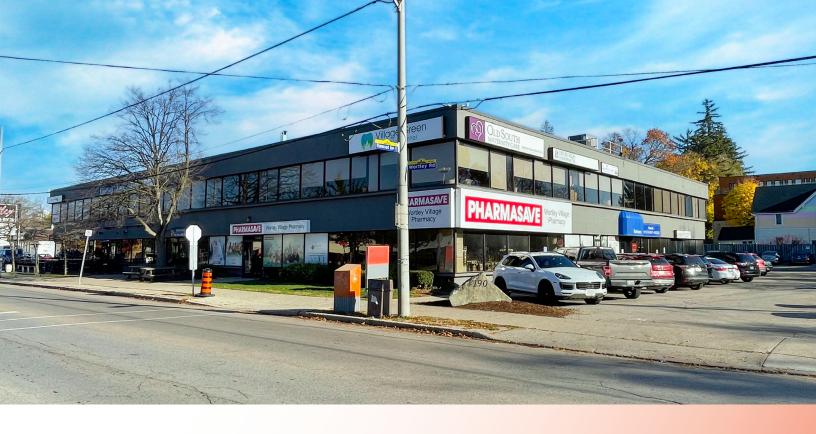

PRIME OFFICE/RETAIL/COMMERCIAL/MEDICAL BUILDING | FOR LEASE

# WORTLEY ROAD

London, ON N6C 4Y7

### ABOUT THE PROPERTY

Prime professional office/retail/commercial/medical building for lease located in the heart of Wortley Village

| Unit        | Approx. Square Feet | Asking Rent     | Additional Rent |
|-------------|---------------------|-----------------|-----------------|
| LL1         | 1,227 SF            | \$5.00 PSF Net  | \$13.82 PSF*    |
| LL2         | 1,096 SF            | \$5.00 PSF Net  | \$13.82 PSF*    |
| Leased LL4  |                     | \$5.00 PSF Net  |                 |
| LL7a        | 1,183 SF            | \$5.00 PSF Net  | \$13.82 PSF*    |
| LL7         | 1,818 SF            | \$5.00 PSF Net  | \$13.82 PSF*    |
| Leased LL11 |                     |                 |                 |
| 201         | 1,171 SF            | \$12.50 PSF Net | \$13.82 PSF*    |

- Very competitive lease rate
- Situated at Wortley Road and Elmwood Avenue East
- Passenger elevator access to all floors including the lower level
- Other tenants in the building include: The Wortley Roadhouse, Lifemark Physio, Old South Maternity Care, Your Hearing Clinic, Wortley Village Family Medical, Pharmasave, MVA Pain Clinic, Dryburgh Chiropractic etc.