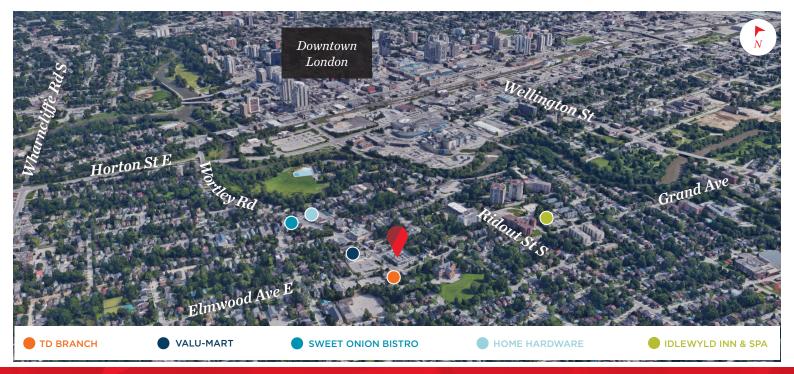

- Very competitive lease rate
- Situated at Wortley Road and Elmwood Avenue East
- Passenger elevator access to all floors including the lower level
- Other tenants in the building include: The Wortley Roadhouse, Lifemark Physio, Old South Maternity Care, Your Hearing Clinic, Wortley Village Family Medical, Pharmasave, MVA Pain Clinic, Dryburgh Chiropractic etc.