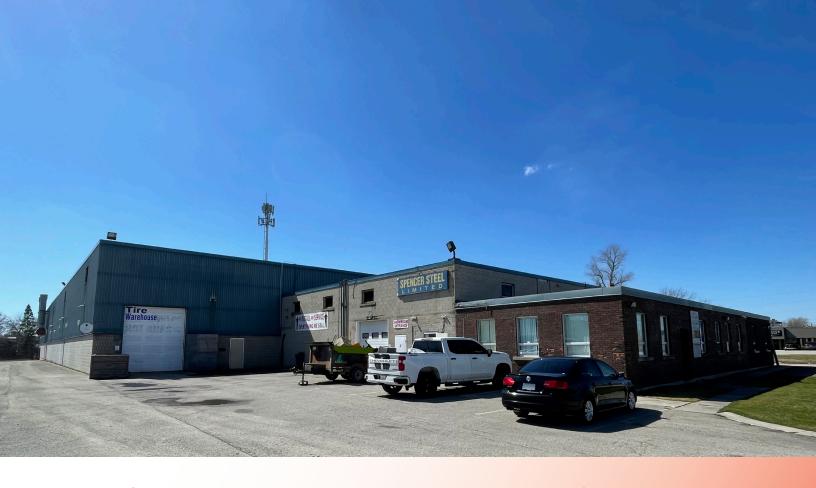

FOR LEASE | PRIME NORTHWEST LONDON LIGHT INDUSTRIAL/WAREHOUSE SPACE

## 1490 NORTH ROUTLEDGE PARK London, ON N6H 5L6

- **Zoning:** LI 1(3)
- Parking: Available on-site
- Grade Loading Doors: 3
- Clear Height: Ranging from 16' to 24'
- Existing rails and cranes in the building

- Gas heat radiant
- Several building upgrades have been completed newer HVAC and roof
- Located in the heart of the Hyde Park area in northwest London