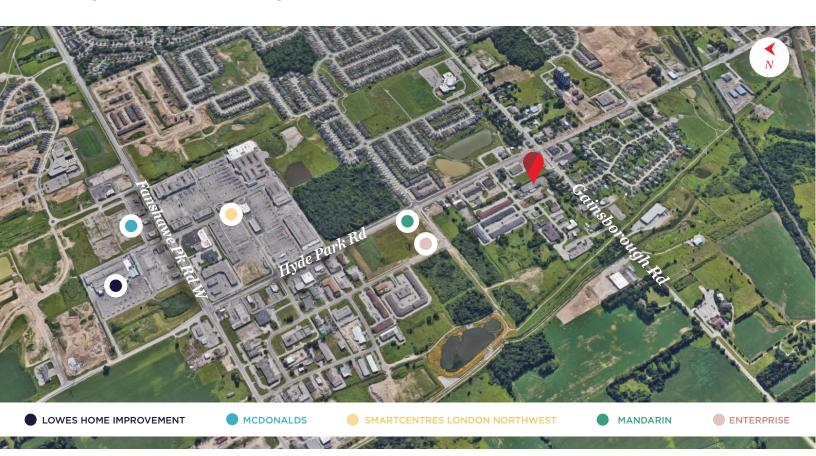

## 1490 NORTH ROUTLEDGE PARK London, ON N6H 5L6

- **Zoning:** LI 1(3)
- Parking: Available on-site
- Grade Loading Doors: 3
- Clear Height: Ranging from 16' to 24'
- Existing rails and cranes in the building

- Gas heat radiant
- Several building upgrades have been completed newer HVAC and roof
- Located in the heart of the Hyde Park area in northwest London