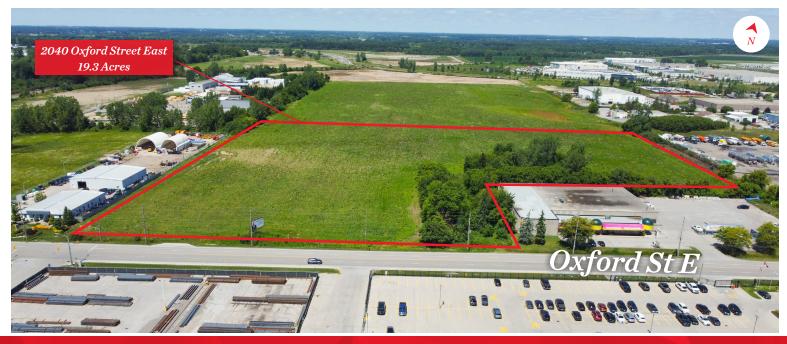

INDUSTRIAL LAND | FOR LEASE

2000

JETSTREAM ROAD | \$4,000 PER MONTH PER ACRE

2040

OXFORD STREET EAST | \$4,000 PER MONTH PER ACRE

London, ON

| 2000 JETSTREAM ROAD                     | 2040 OXFORD STREET EAST                 |
|-----------------------------------------|-----------------------------------------|
| Asking Rent: \$4,000 per month per acre | Asking Rent: \$4,000 per month per acre |
| Site Area: 28.8 AC                      | Site Area: 19.3 AC                      |
| Zoning: GI1/HI1                         | Zoning: GI1/GI2/HI1                     |