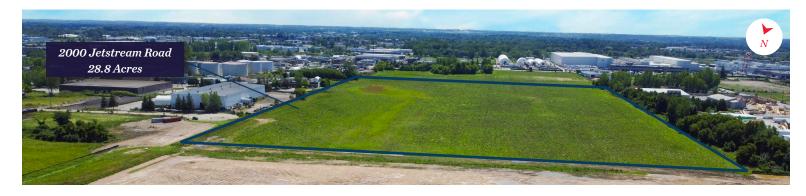

INDUSTRIAL LAND | FOR LEASE

2000

JETSTREAM ROAD | \$4,000 PER MONTH PER ACRE

2040

OXFORD STREET EAST | \$4,000 PER MONTH PER ACRE

London, ON

| 2000 JETSTREAM ROAD                     | 2040 OXFORD STREET EAST                 |
|-----------------------------------------|-----------------------------------------|
| Asking Rent: \$4,000 per month per acre | Asking Rent: \$4,000 per month per acre |
| Site Area: 28.8 AC                      | Site Area: 19.3 AC                      |
| Zoning: GI1/HI1                         | Zoning: GI1/GI2/HI1                     |