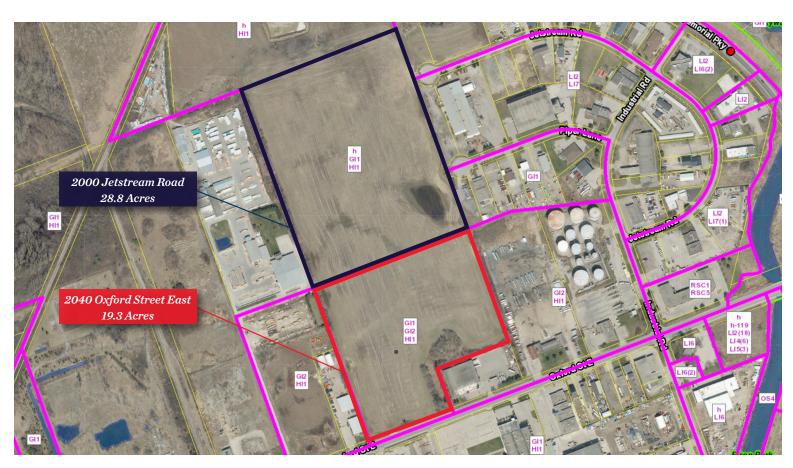

INDUSTRIAL LAND | FOR LEASE

2000

JETSTREAM ROAD | \$4,000 PER MONTH PER ACRE

2040

OXFORD STREET EAST | \$4,000 PER MONTH PER ACRE

London, ON

| 2000 JETSTREAM ROAD                     | 2040 OXFORD STREET EAST                 |
|-----------------------------------------|-----------------------------------------|
| Asking Rent: \$4,000 per month per acre | Asking Rent: \$4,000 per month per acre |
| Site Area: 28.8 AC                      | Site Area: 19.3 AC                      |
| Zoning: GI1/HI1                         | Zoning: GI1/GI2/HI1                     |

## **PERMITTED USES**

| 2000 JETSTREAM ROAD | 2040 OXFORD STREET EAST |
|---------------------|-------------------------|
| Zoning: GI1/HI1     | Zoning: GI1/GI2/HI1     |

| GENERAL INDUSTRIAL (GI1) ZONE                                                    |                                                                             |                                        |
|----------------------------------------------------------------------------------|-----------------------------------------------------------------------------|----------------------------------------|
| Auction establishments                                                           | Printing, reproduction and data processing industries                       | Terminal centres                       |
| Automobile body shop                                                             | Processed goods industries                                                  | Transport terminals                    |
| Automobile repair garages                                                        | Repair and rental establishments                                            | Truck sales and service establishments |
| Building or contracting establishments                                           | Research and development establishments                                     | Warehouse establishments               |
| Dry cleaning and laundry plants                                                  | Service and repair establishments                                           | Wholesale establishments               |
| Food, tobacco and beverage processing industries                                 | Service trades                                                              | Impounding Yard                        |
| Manufacturing and assembly industries                                            | Storage depots                                                              | Tow Truck Business                     |
| GENERAL INDUSTRIAL (GI2) ZONE                                                    |                                                                             |                                        |
| Automobile body shops                                                            | Sales of vehicles reconditioned in association with 41.2(2)(a)and 41.2(2)(b | Impounding Yard                        |
| Automobile repair garages                                                        | Transport terminals                                                         | Tow Truck Business                     |
| Building or contracting establishments                                           | Truck sales and service establishments                                      |                                        |
| https://london.ca/sites/default/files/2022-06/Zoning%20By-law%20Section%2041.pdf |                                                                             |                                        |