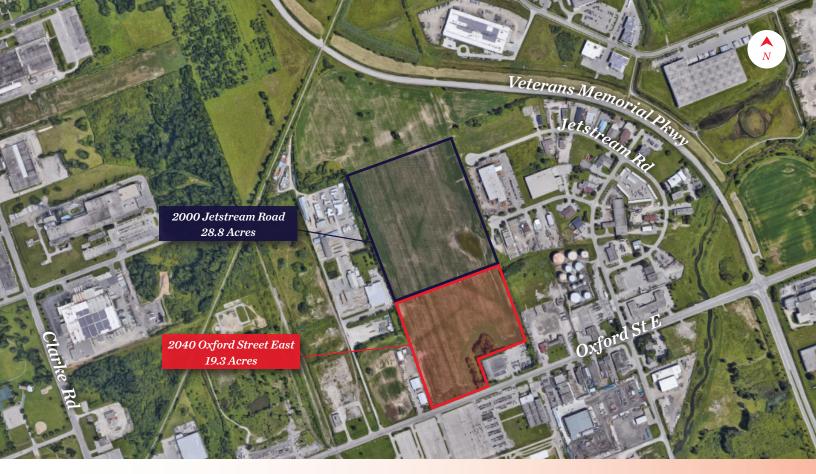

INDUSTRIAL LAND | FOR LEASE

2000

JETSTREAM ROAD | \$4,000 PER MONTH PER ACRE

2040

OXFORD STREET EAST | \$4,000 PER MONTH PER ACRE

London, ON

| 2000 JETSTREAM ROAD                     | 2040 OXFORD STREET EAST                 |
|-----------------------------------------|-----------------------------------------|
| Asking Rent: \$4,000 per month per acre | Asking Rent: \$4,000 per month per acre |
| Site Area: 28.8 AC                      | Site Area: 19.3 AC                      |
| Zoning: GI1/HI1                         | Zoning: GI1/GI2/HI1                     |

## **PROPERTY MAPS**

JAMESON LAKE
Sales Representative
519 438 8548
jameson.lake@cushwakeswo.com

ANDREW JOHNSON
Sales Representative

Sales Representative 519 438 8639 andrew.johnson@cushwakeswo.com CUSHMAN & WAKEFIELD SOUTHWESTERN ONTARIO 850 Medway Park Dr, Suite 201 London, Ontario N6G 5C6 www.cushwakeswo.com