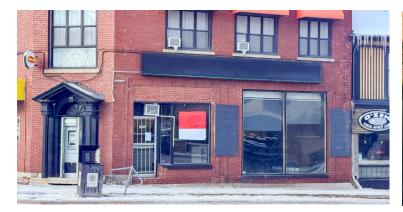

- **Zoning:** BDC(1) Permits a wide range of uses
- Parking: One space available behind the building
- Approx. 200 SF on the main floor plus approx. 1,100 SF finished space in the lower level
- · Formerly Almost Paradise and clothing retail store
- Large bright windows at the front of the space