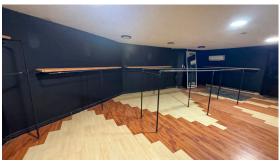

- **Zoning:** BDC(1) Permits a wide range of uses
- Parking: One space available behind the building
- Approx. 200 SF on the main floor plus approx. 1,100 SF finished space in the lower level
- · Formerly Almost Paradise and clothing retail store
- Large bright windows at the front of the space