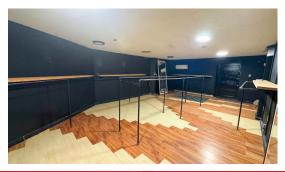

- **Zoning:** BDC(1) Permits a wide range of uses
- Parking: One space available behind the building
- Approx. 200 SF on the main floor plus approx. 1,100 SF finished space in the lower level
- · Formerly Almost Paradise and clothing retail store
- Large bright windows at the front of the space