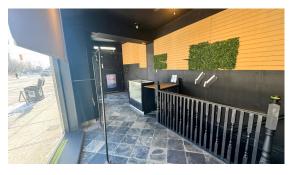

## PROPERTY HIGHLIGHTS

Prime corner location on Richmond Row retail/office/commercial space For Lease.

| UNIT | AVAILABLE SPACE  | ASKING RENT                         |
|------|------------------|-------------------------------------|
| А    | Approx. 1,300 SF | \$2,600 per month + utilities + HST |

- **Zoning:** BDC(1) Permits a wide range of uses
- Parking: One space available behind the building
- Approx. 200 SF on the main floor plus approx. 1,100 SF finished space in the lower level
- · Formerly Almost Paradise and clothing retail store
- Large bright windows at the front of the space

- The building is professionally managed and maintained
- Great exposure and signage to Richmond Street
- Located on Richmond Street at the corner of Richmond Street and Central Avenue and across the street from Victoria Park
- Space available immediately