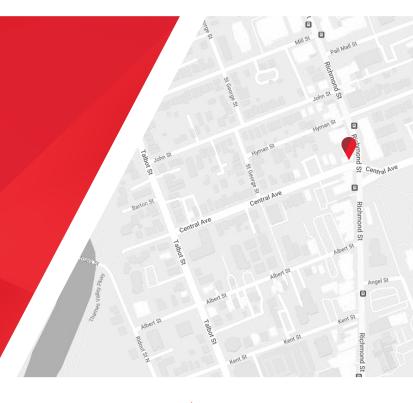

- The building is professionally managed and maintained
- Great exposure and signage to Richmond Street
- Located on Richmond Street at the corner of Richmond Street and Central Avenue and across the street from Victoria Park
- Space available immediately