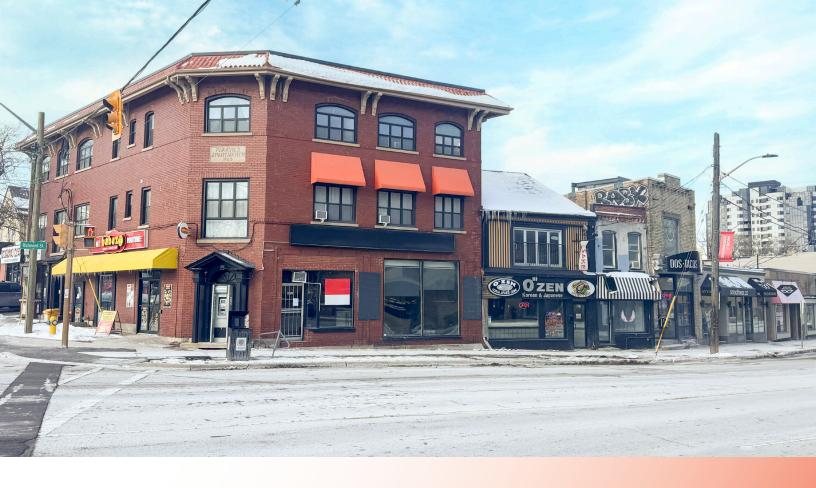

## PROPERTY HIGHLIGHTS

Prime corner location on Richmond Row retail/office/commercial space For Lease.

| UNIT | AVAILABLE SPACE  | ASKING RENT                         |
|------|------------------|-------------------------------------|
| А    | Approx. 1,300 SF | \$2,600 per month + utilities + HST |

- The building is professionally managed and maintained
- Great exposure and signage to Richmond Street
- Located on Richmond Street at the corner of Richmond Street and Central Avenue and across the street from Victoria Park
- Space available immediately