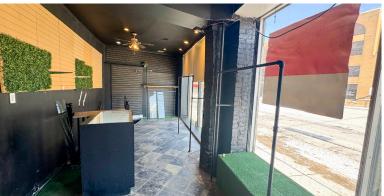

- **Zoning:** BDC(1) Permits a wide range of uses
- Parking: One space available behind the building
- Approx. 200 SF on the main floor plus approx. 1,100 SF finished space in the lower level
- · Formerly Almost Paradise and clothing retail store
- Large bright windows at the front of the space