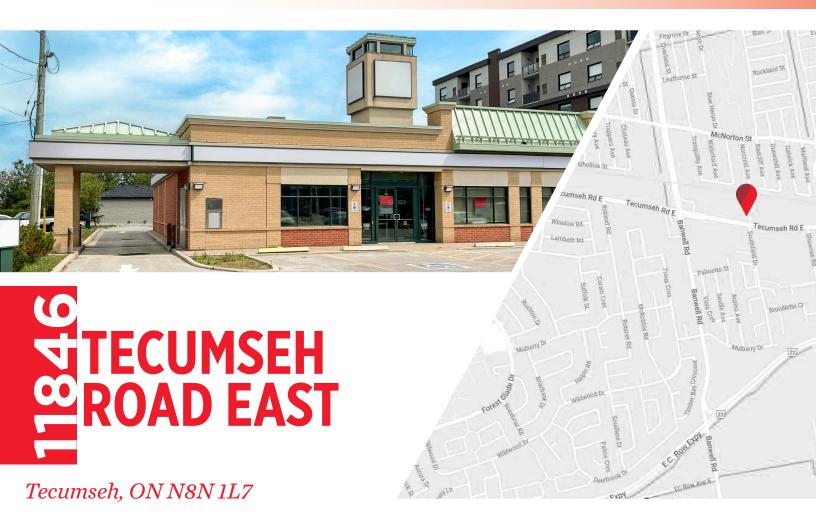

- Zoning: C3 Permits a wide range of uses
- Signage: Signband and pylon available
- Parking: Plenty available on-site
- Former TD Canada Trust bank location

- · Nicely finished space on the inside
- Excellent exposure and accessibility
- Located directly on Tecumseh Road East and Southfield Drive, just east of Banwell Road