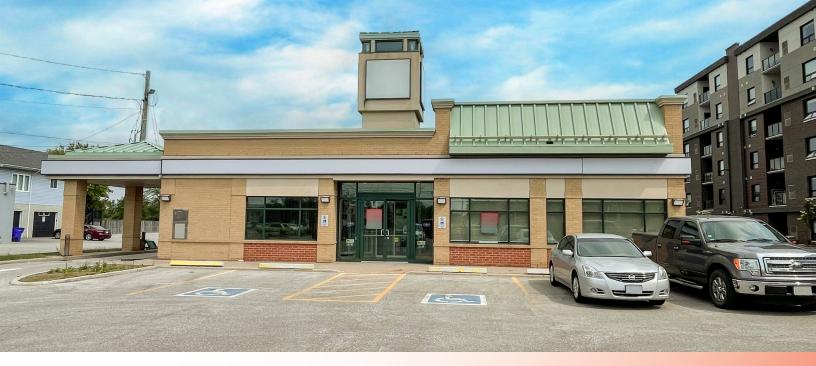

## ABOUT THE PROPERTY

Prime free standing retail/office building for lease located in Tecumseh, Ontario

| Unit           | Available Space  | Asking Rent     | Additional Rent |
|----------------|------------------|-----------------|-----------------|
| 1              | Approx. 2,486 SF | \$24.00 PSF Net | \$7.00 PSF*     |
| 2              | Approx. 2,486 SF | \$24.00 PSF Net | \$7.00 PSF*     |
| 1-2 (combined) | Approx. 4,971 SF | \$22.00 PSF Net | \$7.00 PSF*     |

- Zoning: C3 Permits a wide range of uses
- Signage: Signband and pylon available
- Parking: Plenty available on-site
- Former TD Canada Trust bank location

- · Nicely finished space on the inside
- Excellent exposure and accessibility
- Located directly on Tecumseh Road East and Southfield Drive, just east of Banwell Road