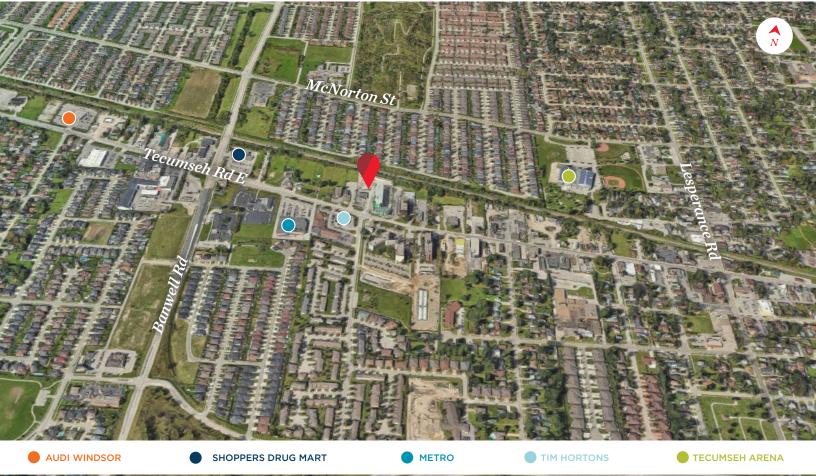

- Zoning: C3 Permits a wide range of uses
- Signage: Signband and pylon available
- Parking: Plenty available on-site
- Former TD Canada Trust bank location

- · Nicely finished space on the inside
- Excellent exposure and accessibility
- Located directly on Tecumseh Road East and Southfield Drive, just east of Banwell Road