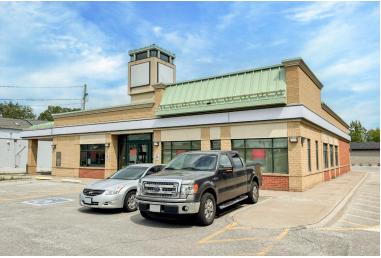

## ABOUT THE PROPERTY

Prime free standing retail/office building for lease located in Tecumseh, Ontario

| Unit           | Available Space  | Asking Rent     | Additional Rent |
|----------------|------------------|-----------------|-----------------|
| 1              | Approx. 2,486 SF | \$24.00 PSF Net | \$7.00 PSF*     |
| 2              | Approx. 2,486 SF | \$24.00 PSF Net | \$7.00 PSF*     |
| 1-2 (combined) | Approx. 4,971 SF | \$22.00 PSF Net | \$7.00 PSF*     |

- Zoning: C3 Permits a wide range of uses
- Signage: Signband and pylon available
- Parking: Plenty available on-site
- Former TD Canada Trust bank location

- · Nicely finished space on the inside
- Excellent exposure and accessibility
- Located directly on Tecumseh Road East and Southfield Drive, just east of Banwell Road