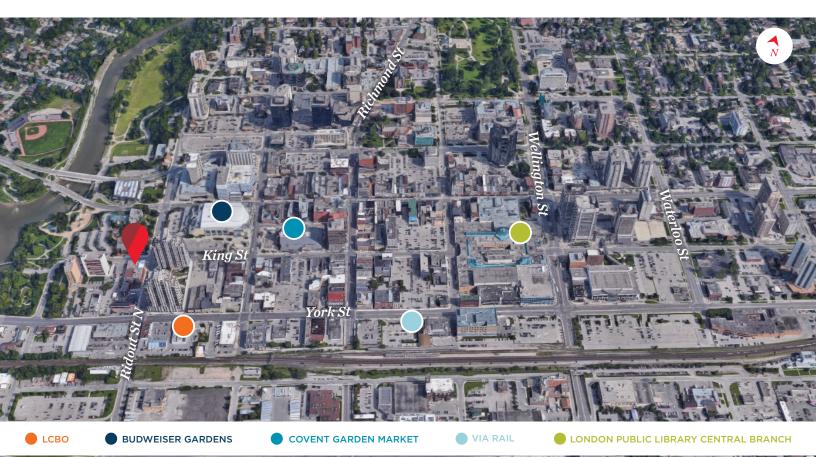

\*Inclusive of building insurance, common area maintenance, property taxes and utilities

- Zoning: DA2 permits a wide range of uses
- Parking: On-site and neighbourhood parking at below market rates
- Great location in the downtown area with multiple access points, great surrounding restaurants and on-site amenities like no other
- Centrally located across from Budweiser Gardens and within walking distance to the Courthouse