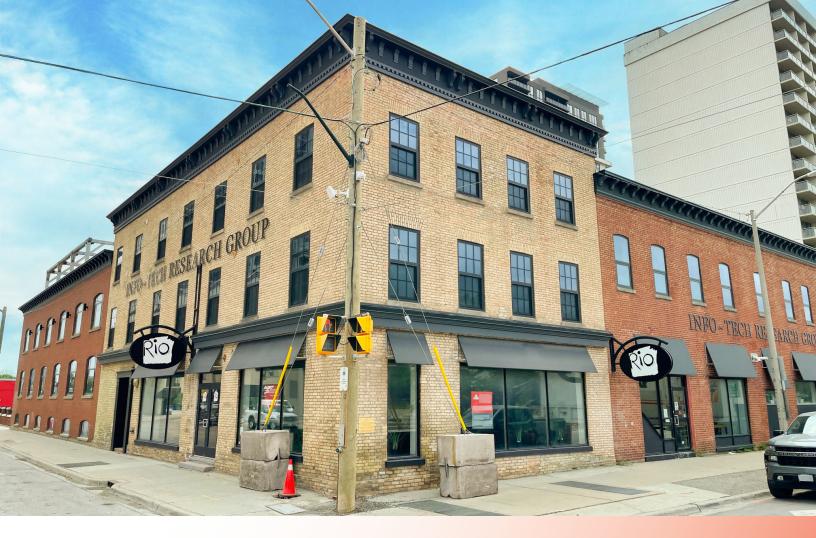

NEWLY RENOVATED DOWNTOWN OFFICE SPACE | FOR LEASE

**SUITE 300** 

## KING STREET

London, ON N6A 2N8

## ABOUT THE PROPERTY

Newly renovated, turn-key, brick and beam office space unlike any in the city of London

| Unit | Available Space  | Net Asking Rent | Additional Rent | Additional<br>Comments                                                                                                                                                    |
|------|------------------|-----------------|-----------------|---------------------------------------------------------------------------------------------------------------------------------------------------------------------------|
| 300  | Approx. 2,398 SF | \$19.00 PSF     | \$9.85 PSF*     | <ul> <li>29 adjustable wired workstations included</li> <li>The space has a large glass enclosed boardroom/<br/>executive office and 2 private stall bathrooms</li> </ul> |