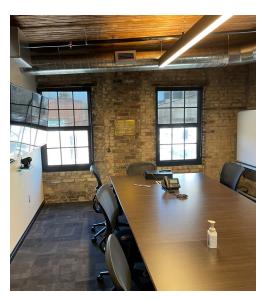

## ABOUT THE PROPERTY

Newly renovated, turn-key, brick and beam office space unlike any in the city of London

| Unit | Available Space  | Net Asking Rent | Additional Rent | Additional<br>Comments                                                                                                                                                    |
|------|------------------|-----------------|-----------------|---------------------------------------------------------------------------------------------------------------------------------------------------------------------------|
| 300  | Approx. 2,398 SF | \$19.00 PSF     | \$9.85 PSF*     | <ul> <li>29 adjustable wired workstations included</li> <li>The space has a large glass enclosed boardroom/<br/>executive office and 2 private stall bathrooms</li> </ul> |

- The space comes fully built out, to the highest standard
- Hardwood floors and carpet tile, exposed brick and beam, glass wall enclosure of private office and boardroom areas with virtual conference capabilities and ultra fast, low latency, tier one, redundant, internet connectivity
- Additional perks include use of an attached Rooftop Patio, Games Room and Gym facilities

## **IMAGES**

Suite 300

DAVID JONGERDEN
Sales Representative

519 438 9125 david.jongerden@cushwakeswo.com CUSHMAN & WAKEFIELD SOUTHWESTERN ONTARIO 850 Medway Park Dr, Suite 201 London, Ontario N6G 5C6 www.cushwakeswo.com