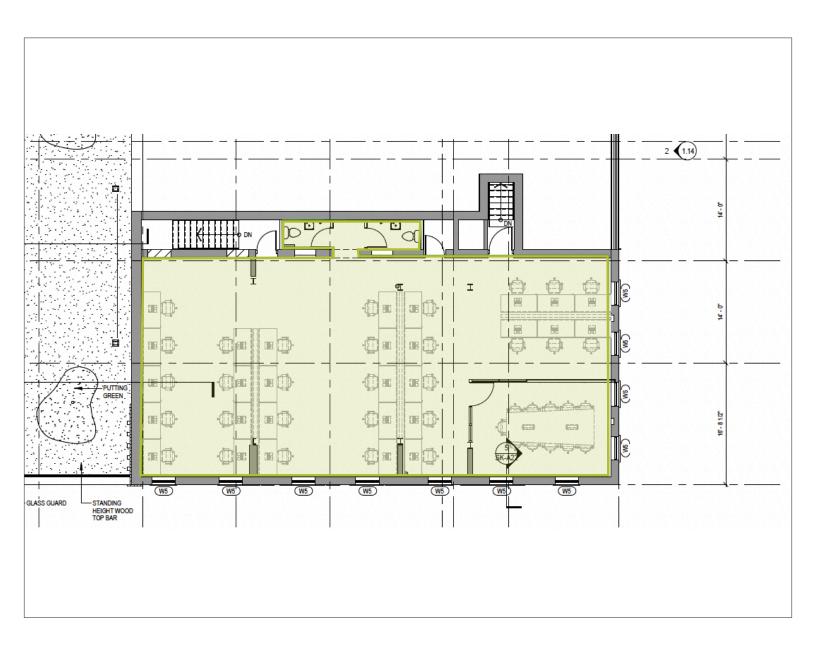

## ABOUT THE PROPERTY

Newly renovated, turn-key, brick and beam office space unlike any in the city of London

| Unit | Available Space  | Net Asking Rent | Additional Rent | Additional<br>Comments                                                                                                                                                    |
|------|------------------|-----------------|-----------------|---------------------------------------------------------------------------------------------------------------------------------------------------------------------------|
| 300  | Approx. 2,398 SF | \$19.00 PSF     | \$9.85 PSF*     | <ul> <li>29 adjustable wired workstations included</li> <li>The space has a large glass enclosed boardroom/<br/>executive office and 2 private stall bathrooms</li> </ul> |

- The space comes fully built out, to the highest standard
- Hardwood floors and carpet tile, exposed brick and beam, glass wall enclosure of private office and boardroom areas with virtual conference capabilities and ultra fast, low latency, tier one, redundant, internet connectivity
- Additional perks include use of an attached Rooftop Patio, Games Room and Gym facilities

## **SUITE 300** 2,128 SF

DAVID JONGERDEN

Sales Representative
519 438 9125
david.jongerden@cushwakeswo.com

CUSHMAN & WAKEFIELD SOUTHWESTERN ONTARIO 850 Medway Park Dr, Suite 201 London, Ontario N6G 5C6 www.cushwakeswo.com