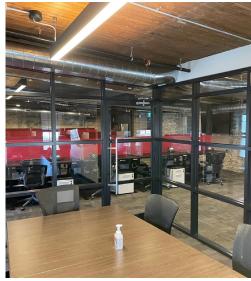

## ABOUT THE PROPERTY

Newly renovated, turn-key, brick and beam office space unlike any in the city of London

| Unit | Available Space  | Net Asking Rent | Additional Rent | Additional<br>Comments                                                                                                                                                    |
|------|------------------|-----------------|-----------------|---------------------------------------------------------------------------------------------------------------------------------------------------------------------------|
| 300  | Approx. 2,398 SF | \$19.00 PSF     | \$9.85 PSF*     | <ul> <li>29 adjustable wired workstations included</li> <li>The space has a large glass enclosed boardroom/<br/>executive office and 2 private stall bathrooms</li> </ul> |

- The space comes fully built out, to the highest standard
- Hardwood floors and carpet tile, exposed brick and beam, glass wall enclosure of private office and boardroom areas with virtual conference capabilities and ultra fast, low latency, tier one, redundant, internet connectivity
- Additional perks include use of an attached Rooftop Patio, Games Room and Gym facilities

## **IMAGES**

Suite 300

DAVID JONGERDEN
Sales Representative

519 438 9125 david.jongerden@cushwakeswo.com CUSHMAN & WAKEFIELD SOUTHWESTERN ONTARIO 850 Medway Park Dr, Suite 201 London, Ontario N6G 5C6 www.cushwakeswo.com