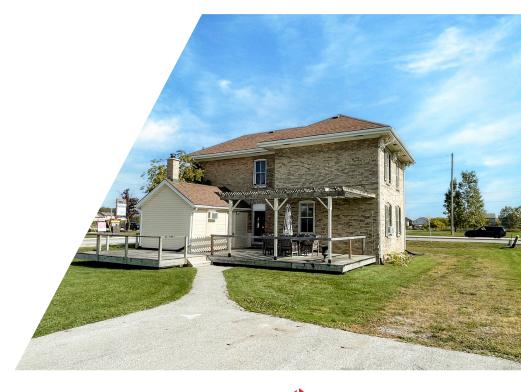

## ABOUT THE PROPERTY

Main floor space at the intersection of Hyde Park Road and North Routledge Park in northwest London

| Available Space                                                              | Gross Asking Rent                   |
|------------------------------------------------------------------------------|-------------------------------------|
| Approx. 750 SF                                                               | \$1,500 per month + Utilities + HST |
| *Inclusive of building insurance, common area maintenance and property taxes |                                     |

- Zoning: Business District Commercial (BDC) notably attractive due to its flexibility and suitability for various commercial purposes
- Parking: Free spaces available on site ensuring convenience for both customers and employees
- Daily traffic volumes of over 27,500 vehicles per day
- Perfectly suited for a wide range of office or retail applications
- Available space occupies the main floor of a freestanding building with direct exposure to Hyde Park Road ensuring excellent visibility
- This property is located in a well-established and bustling retail/office hub