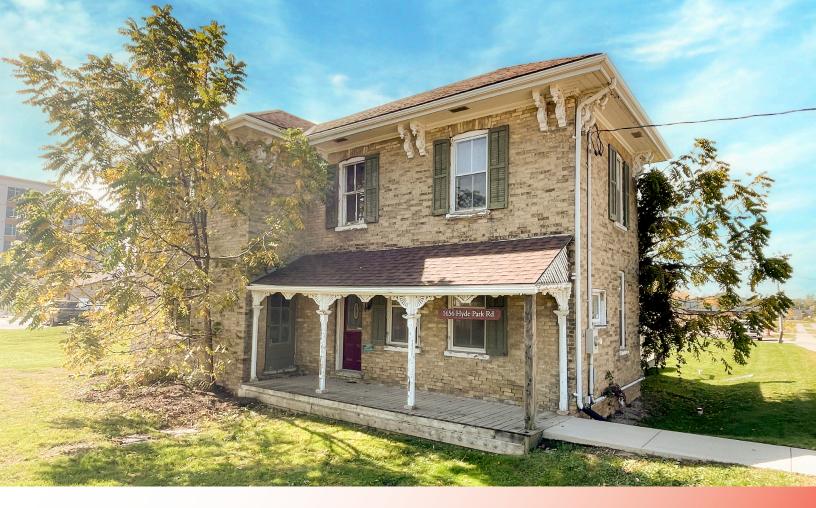

## ABOUT THE PROPERTY

Main floor space at the intersection of Hyde Park Road and North Routledge Park in northwest London

| Available Space                                                              | Gross Asking Rent                   |
|------------------------------------------------------------------------------|-------------------------------------|
| Approx. 750 SF                                                               | \$1,500 per month + Utilities + HST |
| *Inclusive of building insurance, common area maintenance and property taxes |                                     |

- Zoning: Business District Commercial (BDC) notably attractive due to its flexibility and suitability for various commercial purposes
- Parking: Free spaces available on site ensuring convenience for both customers and employees
- Daily traffic volumes of over 27,500 vehicles per day
- Perfectly suited for a wide range of office or retail applications
- Available space occupies the main floor of a freestanding building with direct exposure to Hyde Park Road ensuring excellent visibility
- This property is located in a well-established and bustling retail/office hub