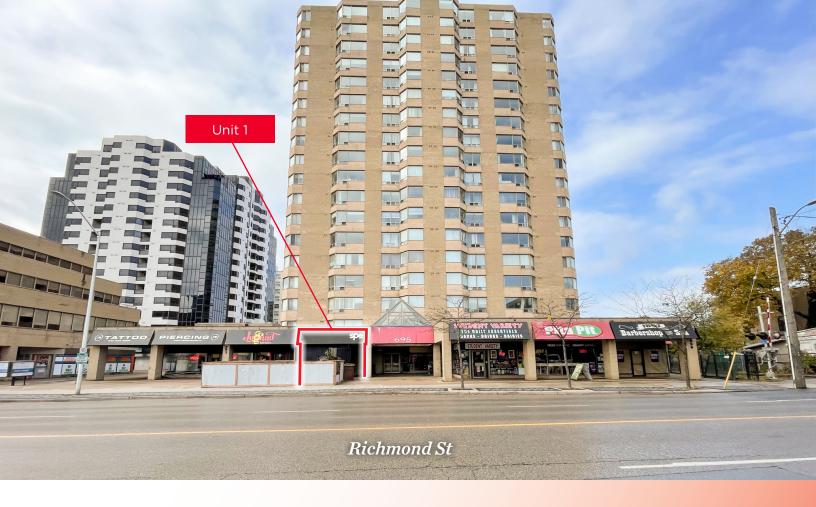

## ABOUT THE PROPERTY

Prime commercial space for Sublease in downtown London on Richmond Row

| Unit                                                                                          | Available Space  | Asking Rent                 | Additional Rent    | Additional Notes                                                     |
|-----------------------------------------------------------------------------------------------|------------------|-----------------------------|--------------------|----------------------------------------------------------------------|
| 1                                                                                             | Approx. 1,213 SF | \$26.31 PSF Net + Utilities | \$9.55 PSF (Est.)* | Plus exterior patio of area of approx. 900 SF + common washroom area |
| *Inclusive of building insurance, common area maintenance and property taxes (to be verified) |                  |                             |                    |                                                                      |

- **Zoning:** BDC(1) allows for a broad range of uses including restaurant/cafe/bar/lounge space
- Excellent exposure
- Business chattels/equipment must also be purchased with the sublease of space
- Current use: bar/lounge SPE London Social
- Located south of Oxford Street and Piccadilly Street just north of Pall Mall Street
- The SPE London (Some Place Else) business is also available for Sale