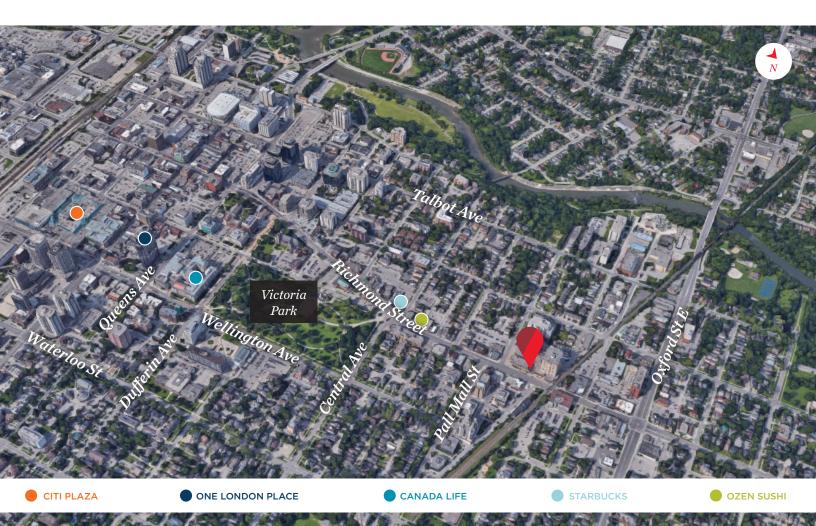

- **Zoning:** BDC(1) allows for a broad range of uses including restaurant/cafe/bar/lounge space
- Excellent exposure
- Business chattels/equipment must also be purchased with the sublease of space
- Current use: bar/lounge SPE London Social
- Located south of Oxford Street and Piccadilly Street just north of Pall Mall Street
- The SPE London (Some Place Else) business is also available for Sale