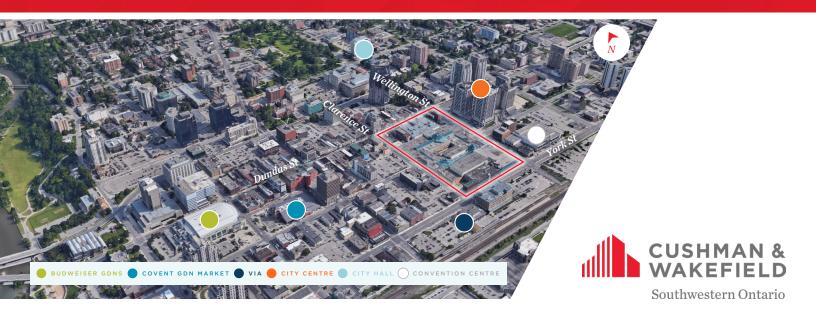

# ABOUT THE PROPERTY

Large-format office, retail, or recreational space opportunity ideally positioned in the heart of downtown London

| Citi Plaza                                 | Available Space        | Asking Rent                  | Additional Rent        |
|--------------------------------------------|------------------------|------------------------------|------------------------|
| 250 York Street &<br>355 Wellington Street | 14,000 SF - 100,000 SF | Starting at: \$13.00 PSF Net | \$12.99 - \$15.30 PSF* |

\*Inclusive of building insurance, common area maintenance and property taxes

- Zoning: DA1 permits a wide range of uses
- Signage: Various branding options available
- Parking: On-site parking available
- Phased plan will includes a refresh of the exterior veneer of the entire project and the demolition of existing small format retail spaces making way for much larger and exciting tenancies
- The property offers generous, large format retail and office spaces allowing for customization and flexibility in layout/design to suit specific business needs
- The construction of two high density residential towers along York Street is also envisioned and presently at the municipal application stage