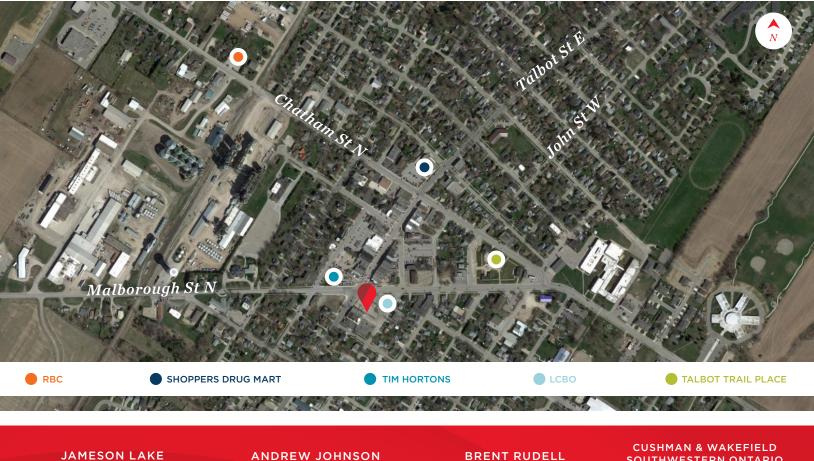

### **PROPERTY HIGHLIGHTS**

Corner site for sale situated within an established retail node in Blenheim, Ontario. The property benefits from high visibility as well as a steady flow of foot and vehicle traffic. Strategically positioned with convenient access to major thoroughfares.