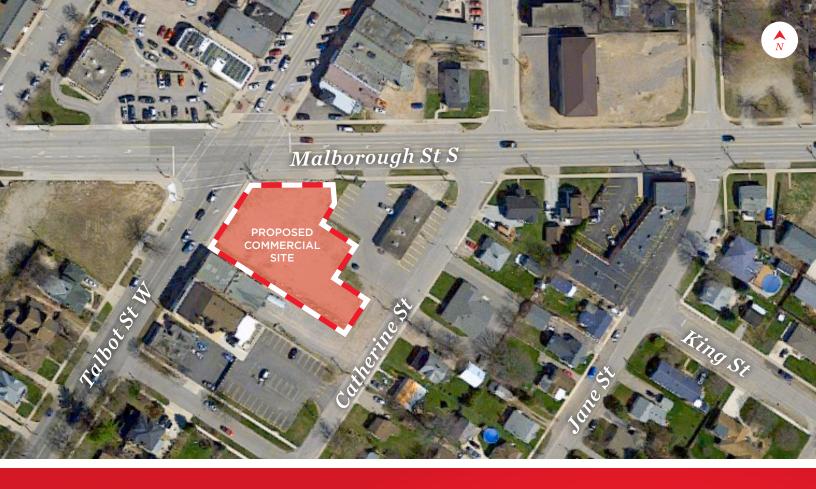

### **PROPERTY HIGHLIGHTS**

Corner site for sale situated within an established retail node in Blenheim, Ontario. The property benefits from high visibility as well as a steady flow of foot and vehicle traffic. Strategically positioned with convenient access to major thoroughfares.

#### SITE AREA

0.504 Acres

#### ZONING

UC(CBD) Central Business District Permits a wide range of uses maximizing site potential (see permitted uses on page 4)