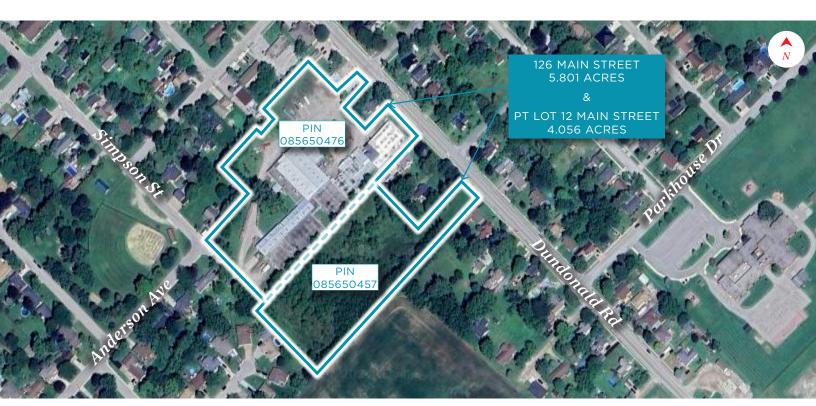

#### 126 MAIN STREET & PT LOT 12 MAIN STREET

- ASKING PRICE: \$5,400,000
- PT LOT 12 Main Street
  - \* Total Building Area: 78,000 SF
    - » Industrial Area: 65,800 SF
    - » Retail Area: 8,700 SF
    - » Office Area: 3,500 SF
- Total Site Area: Approx. 9.857 Acres
  - \* 126 Main Street: 5.801 Acres
  - \* PT LOT 12 Main Street: 4.056 Acres

- Total Combined Taxes: \$32,125.12 (2023)
- Zoning:
  - \* 126 Main Street: M1 General Industrial
  - \* PT LOT 12 Main Street: FR-H-2 Future Residential Holding Provision
- PT LOT 12 Main Street
  - \* Relatively flat, irregular shaped site and mainly cleared