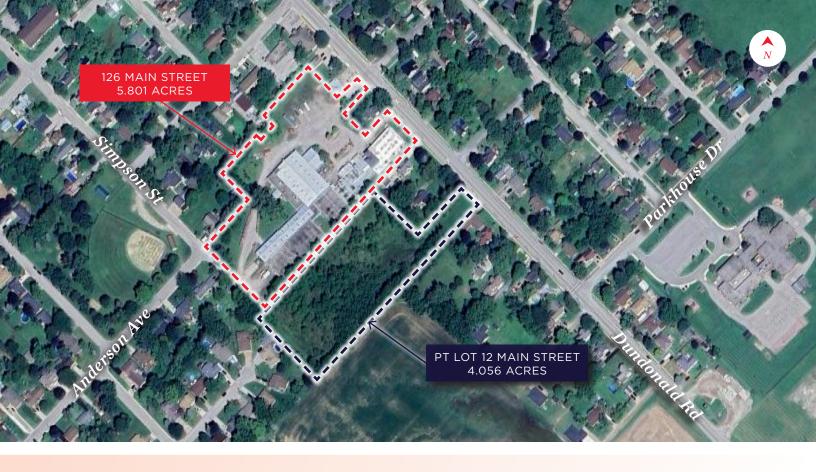

## PRIME VACANT DEVELOPMENT LAND & FREE STANDING INDUSTRIAL BUILDING

Presenting a rare opportunity, these two adjacent parcels are comprised of prime vacant development land along with a free-standing industrial/manufacturing/warehouse building in Glencoe, ON. The building boasts impressive features including generous clear height, convenient dock and grade loading facilities, and is equipped with sprinkler systems for added safety. The adjacent lot can also be acquired which benefits from favourable zoning, an ideal residential development site situated in a growing town that sits halfway between the cities of London and Chatham in Ontario.

#### 126 MAIN STREET & PT LOT 12 MAIN STREET

- ASKING PRICE: \$5,400,000
- PT LOT 12 Main Street
  - \* Total Building Area: 78,000 SF
    - » Industrial Area: 65,800 SF
    - » Retail Area: 8,700 SF
    - » Office Area: 3,500 SF
- Total Site Area: Approx. 9.857 Acres
  - \* 126 Main Street: 5.801 Acres
  - \* PT LOT 12 Main Street: 4.056 Acres

- Total Combined Taxes: \$32,125.12 (2023)
- Zoning:
  - \* 126 Main Street: M1 General Industrial
  - \* PT LOT 12 Main Street: FR-H-2 Future Residential Holding Provision
- PT LOT 12 Main Street
  - \* Relatively flat, irregular shaped site and mainly cleared