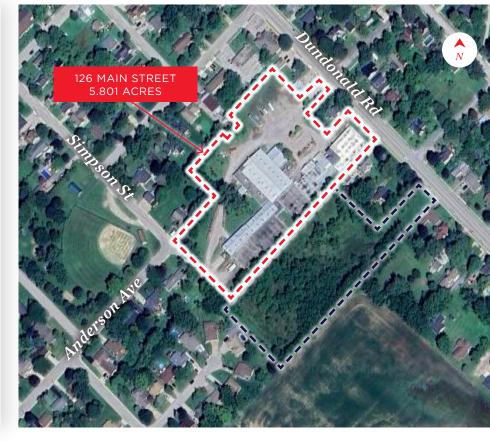

#### **126 MAIN STREET**

ASKING PRICE: \$4,650,000

Building Area: 78,000 SF Total

\* Industrial Area: 65,800 SF

\* Retail Area: 8,700 SF

Office Area: 3,500 SF

Site Area: Approx. 5.801 Acres

Zoning: M1 - General Industrial

Taxes: \$32,125.12 (2023)

Dock Level Doors: 3

Drive-In Level Doors: 2

Grade Level Doors: 1

• Clear Height:

\* Primarily Approx. 10'-12'

\* One Section Approx. 16'-17'

Heating: Gas