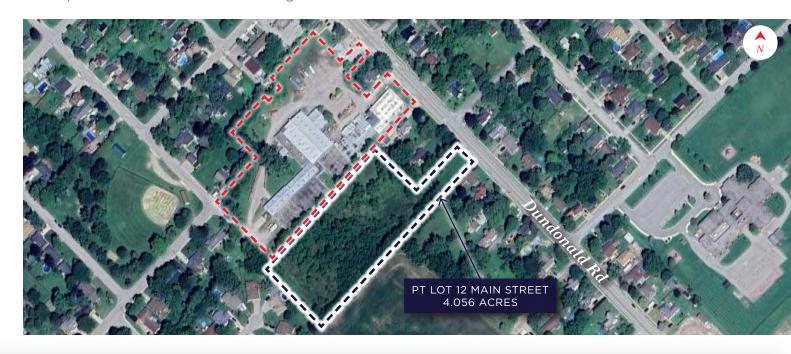

#### **PT LOT 12**

- ASKING PRICE: \$750,000
- Site Area: Approx. 4.056 Acres
- **Zoning:** FR-H-2 Future Residential Holding Provision
- Frontage: Approx. 77' on Main St

- Taxes: \$808.51 (2023)
- Relatively flat, irregular shaped site and mainly cleared
- An ideal residential development site situated in a growing town that sits halfway between the cities of London and Chatham in Ontario

- Total Combined Taxes: \$32,125.12 (2023)
- Zoning:
  - \* 126 Main Street: M1 General Industrial
  - \* PT LOT 12 Main Street: FR-H-2 Future Residential Holding Provision
- PT LOT 12 Main Street
  - \* Relatively flat, irregular shaped site and mainly cleared