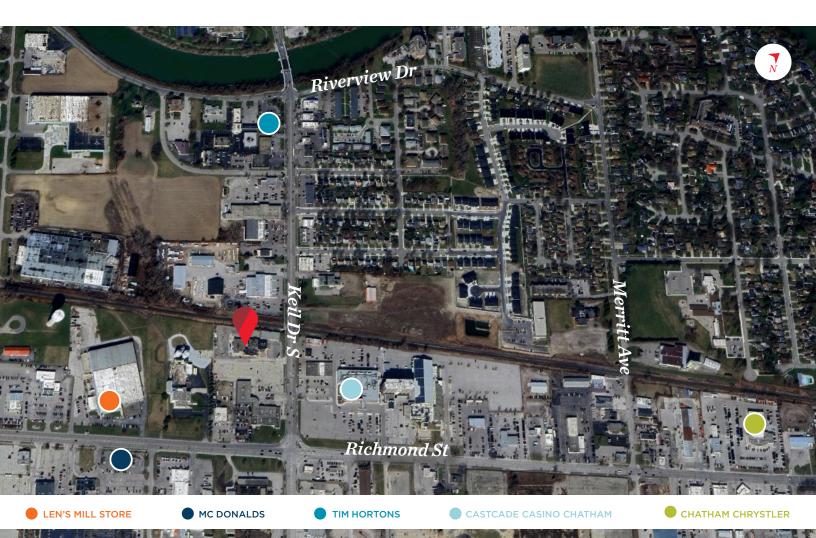

- Zoning: UC(HC1) Highway Commercial First Density - permits a wide range of uses (see page 4 for details)
- Parking: Free spaces available on-site
- Space could be split into smaller units

- Former Swiss Chalet space
- Excellent daily traffic count
- Located in close proximity to Home Hardware, Pizza Hut, Telus and accross the street from Cascades Casino