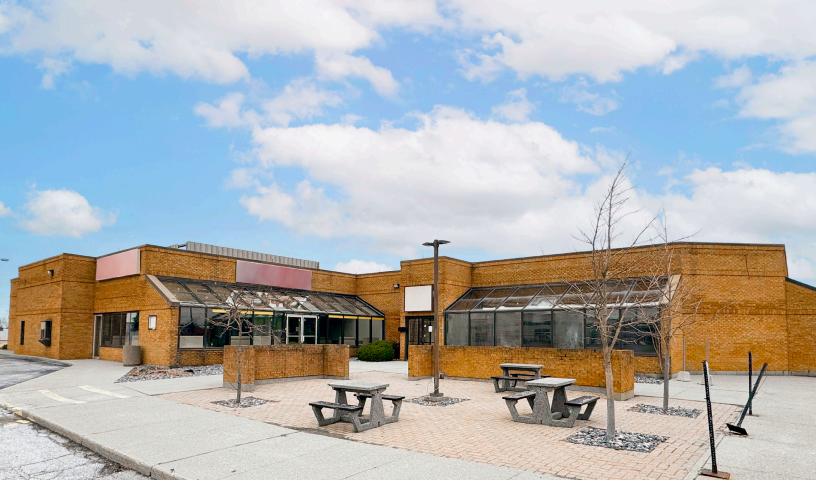

## KEIL DRIVE SOUTH

Chatham, ON N7M 6B7

## ABOUT THE PROPERTY

Prime commercial/office/retail space available for lease on Keil Drive South in Chatham

| Available Space                                                                       | Approx. Square Feet | Asking Rent    | Additional Rent              |  |
|---------------------------------------------------------------------------------------|---------------------|----------------|------------------------------|--|
| Unit 2                                                                                | 2,500 SF            | \$9.50 PSF Net | \$4.50 PSF + utilities + HST |  |
| Entire Building                                                                       | 8,476 SF            | \$7.50 PSF Net | \$4.50 PSF + utilities + HST |  |
| *Inclusive of building insurance, common area costs, property taxes and all utilities |                     |                |                              |  |

- Zoning: UC(HC1) Highway Commercial First Density - permits a wide range of uses (see page 4 for details)
- Parking: Free spaces available on-site
- Space could be split into smaller units

- Former Swiss Chalet space
- Excellent daily traffic count
- Located in close proximity to Home Hardware, Pizza Hut, Telus and accross the street from Cascades Casino