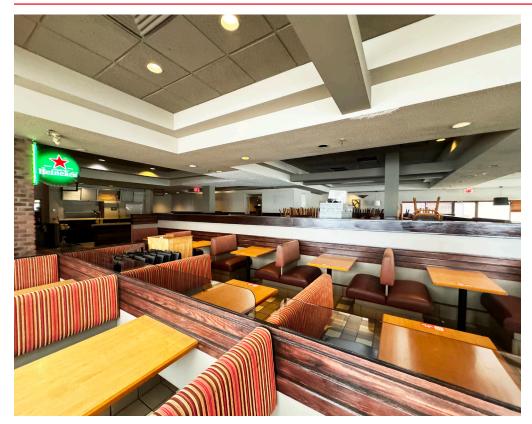

0 PSF Net | \$4.50 PSF + utilities + HST |  |
| *Inclusive of building insurance, common area costs, property taxes and all utilities |                     |                |                              |  |

- Zoning: UC(HC1) Highway Commercial First Density - permits a wide range of uses (see page 4 for details)
- Parking: Free spaces available on-site
- Space could be split into smaller units

- Former Swiss Chalet space
- Excellent daily traffic count
- Located in close proximity to Home Hardware, Pizza Hut, Telus and accross the street from Cascades Casino



TYLER DESJARDINE

Sales Representative 519 438 5403 tyler.desjardine@cushwakeswo.com

**CUSHMAN & WAKEFIELD** SOUTHWESTERN ONTARIO 850 Medway Park Dr, Suite 201 London, Ontario N6G 5C6 www.cushwakeswo.com



## PROPERTY IMAGES

























Southwestern Ontario

## PERMITTED USES

| Highway Commercial First Density - UC(HC1)                                                  |                                               |  |  |
|---------------------------------------------------------------------------------------------|-----------------------------------------------|--|--|
| Adult Secondary School                                                                      | Agricultural Service and Supply Establishment |  |  |
| Assembly Hall                                                                               | Automobile Repair Shop                        |  |  |
| Automobile Sales and Service Establishment                                                  | Automobile Service Station