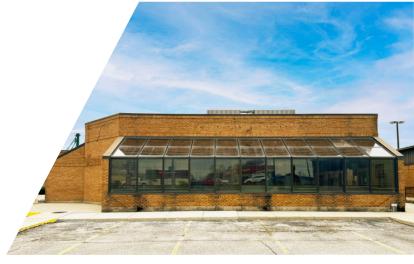

## KEIL DRIVE SOUTH

Chatham, ON N7M 6B7







## ABOUT THE PROPERTY

Prime commercial/office/retail space available for lease on Keil Drive South in Chatham

| Available Space                                                                       | Approx. Square Feet | Asking Rent    | Additional Rent              |  |
|---------------------------------------------------------------------------------------|---------------------|----------------|------------------------------|--|
| Unit 2                                                                                | 2,500 SF            | \$9.50 PSF Net | \$4.50 PSF + utilities + HST |  |
| Entire Building                                                                       | 8,476 SF            | \$7.50 PSF Net | \$4.50 PSF + utilities + HST |  |
| *Inclusive of building insur