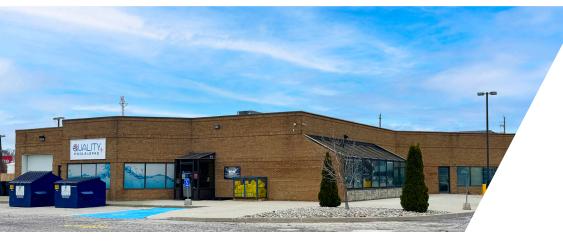

## KEIL DRIVE SOUTH

Chatham, ON N7M 6B7







## ABOUT THE PROPERTY

Prime commercial/office/retail space available for lease on Keil Drive South in Chatham

| Available Space                                                                       | Approx. Square Feet | Asking Rent    | Additional Rent              |  |
|---------------------------------------------------------------------------------------|---------------------|----------------|------------------------------|--|
| Unit 2                                                                                | 2,500 SF            | \$9.50 PSF Net | \$4.50 PSF + utilities + HST |  |
| Entire Building                                                                       | 8,476 SF            | \$7.50 PSF Net | \$4.50 PSF + utilities + HST |  |
| *Inclusive of building insuran