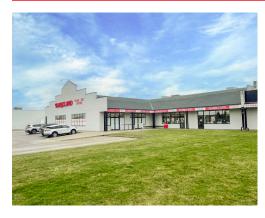

## RARE VACANCY COMING AVAILABLE IN NORTH LONDON | FOR LEASE

London, ON N6G 5B1

# ABOUT THE PROPERTY

Rare vacancy coming in one of North London's premier retail nodes, fronting Fanshawe Park Road West near Hyde Park Road

| Units               | Available Space | Asking Rent     | Additional Rent |  |
|---------------------|-----------------|-----------------|-----------------|--|
| 1-2                 | 15,190 SF       | \$18.00 PSF Net | \$9.32 PSF*     |  |
| *Projected for 2024 |                 |                 |                 |  |

- Zoning: ASA3/ASA6/ASA8(3) permits a wide range of uses (see page 4 for details)
- Clear Height: 12'8"-18" sloped ceiling
- Doors: 3 grade level loading

- 2 Acre site
- Open retail space with great lighting
- Space could be demised to accomodate smaller requirements