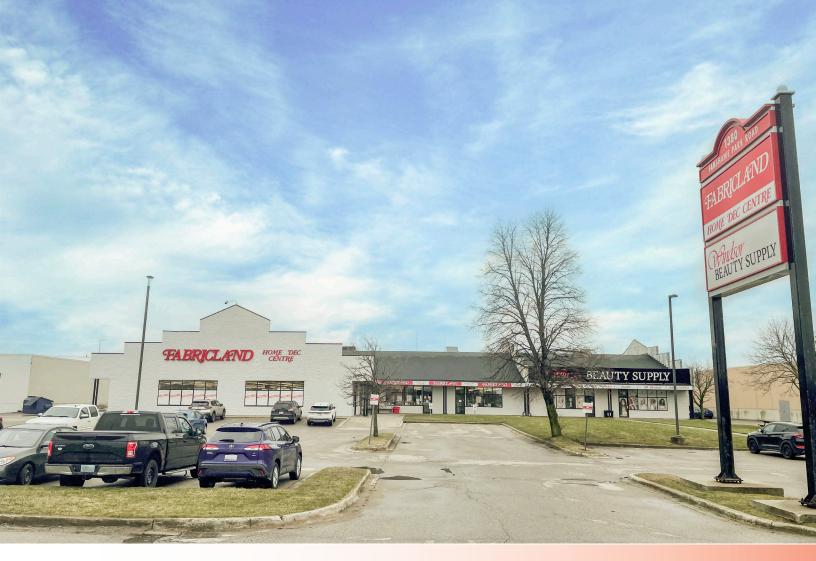

## RARE VACANCY COMING AVAILABLE IN NORTH LONDON | FOR LEASE

London, ON N6G 5B1

# ABOUT THE PROPERTY

Rare vacancy coming in one of North London's premier retail nodes, fronting Fanshawe Park Road West near Hyde Park Road

| Units               | Available Space | Asking Rent     | Additional Rent |  |
|---------------------|-----------------|-----------------|-----------------|--|
| 1-2                 | 15,190 SF       | \$18.00 PSF Net | \$9.32 PSF*     |  |
| *Projected for 2024 |                 |                 |                 |  |