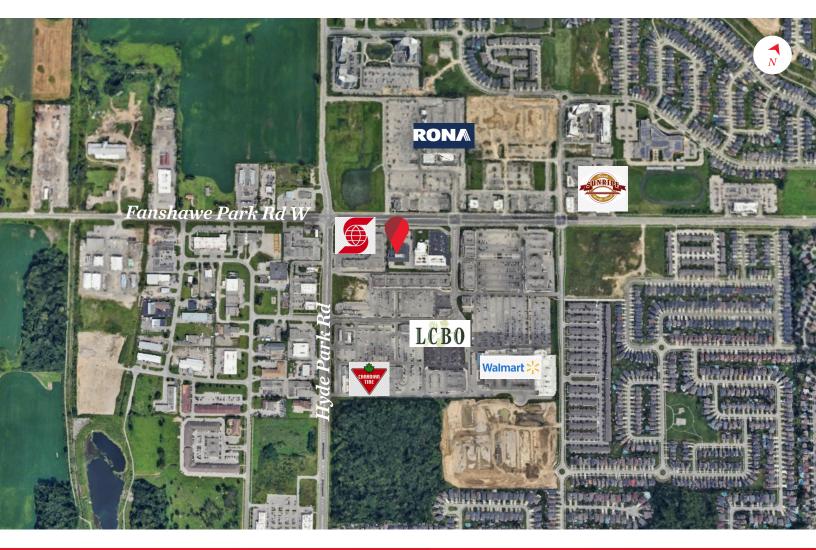

# ABOUT THE PROPERTY

Rare vacancy coming in one of North London's premier retail nodes, fronting Fanshawe Park Road West near Hyde Park Road

| Units               | Available Space | Asking Rent     | Additional Rent |  |
|---------------------|-----------------|-----------------|-----------------|--|
| 1-2                 | 15,190 SF       | \$18.00 PSF Net | \$9.32 PSF*     |  |
| *Projected for 2024 |                 |                 |                 |  |