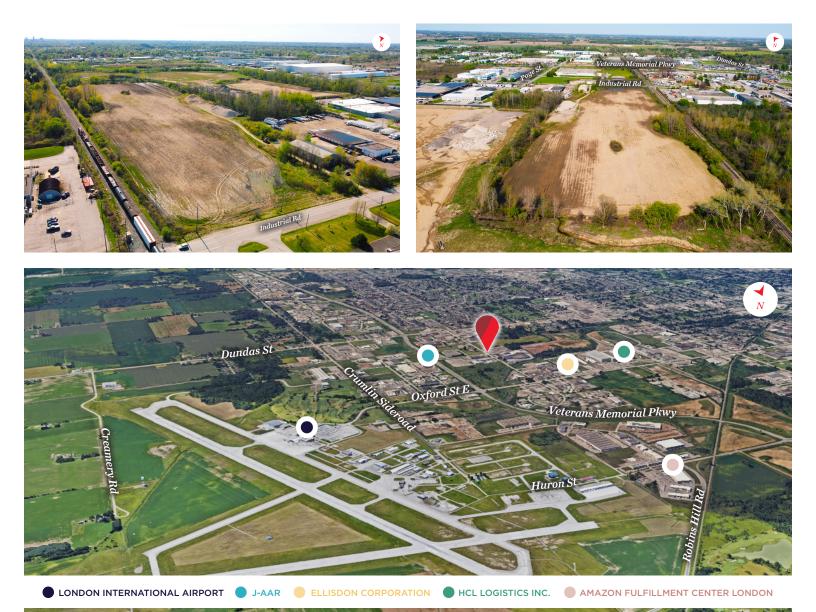

## **PROPERTY HIGHLIGHTS**

27 Acres of prime industrial land, boasting 506' of frontage and 1,800' of rail siding. Situated among major industrial users and conveniently close to Hwy 401 and London International Airport, this property offers exceptional accessibility. Its rare General Industrial (GI1) zoning allows for many uses, including but not limited to transport terminal centres, logistics, warehousing, manufacturing and assembly industries.

- Site Area: 27.117 Acres
- Zoning: General Industrial (GI1)

- Frontage: Approx. 506' along Industrial Road
- Property Taxes: \$14,600.90 (2023)

JAMESON LAKE Sales Representative 519 438 8548 jameson.lake@cushwakeswo.com ANDREW JOHNSON Sales Representative 519 438 8639 andrew.johnson@cushwakeswo.com CUSHMAN & WAKEFIELD SOUTHWESTERN ONTARIO 850 Medway Park Dr, Suite 201 London, Ontario N6G 5C6 www.cushwakeswo.com