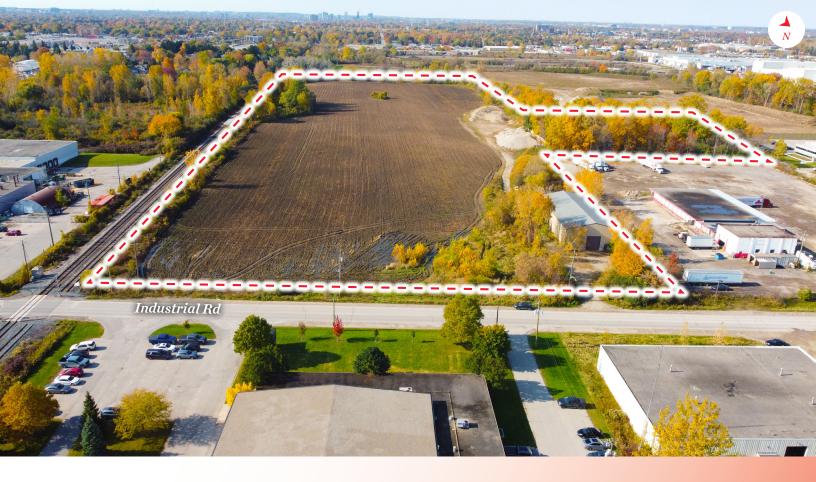

## **PROPERTY HIGHLIGHTS**

27 Acres of prime industrial land, boasting 506' of frontage and 1,800' of rail siding. Situated among major industrial users and conveniently close to Hwy 401 and London International Airport, this property offers exceptional accessibility. Its rare General Industrial (GI1) zoning allows for many uses, including but not limited to transport terminal centres, logistics, warehousing, manufacturing and assembly industries.

- Site Area: 27.117 Acres
- Zoning: General Industrial (GI1)

- Frontage: Approx. 506' along Industrial Road
- Property Taxes: \$14,600.90 (2023)

JAMESON LAKE Sales Representative 519 438 8548 jameson.lake@cushwakeswo.com ANDREW JOHNSON Sales Representative 519 438 8639 andrew.johnson@cushwakeswo.com CUSHMAN & WAKEFIELD SOUTHWESTERN ONTARIO 850 Medway Park Dr, Suite 201 London, Ontario N6G 5C6 www.cushwakeswo.com