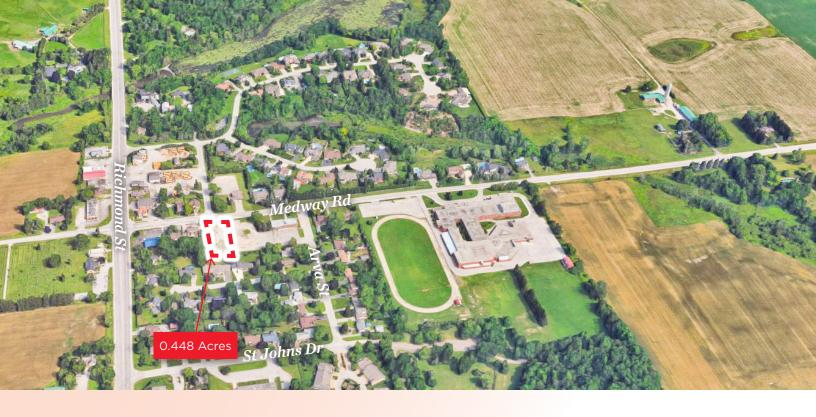

## ABOUT THE PROPERTY

Prime development site available for sale in located directly on Medway Road, just east of Richmond Street in Arva/north London. A rare infill development opportunity in close proximity to schools, parks shopping and other amenities in the immediate area.

- Asking Price: \$1,125,000
- Site Area: Approx. 0.448 Acres
- Taxes: Approx. \$56,670/2023
- Frontage: Approx. 99.25 ' along Medway Road
- Relatively flat/rectangular shaped site

- Zoning: C1-4 Village Commercial
  - Permitted uses include clinics, day nurseries, institutional uses, general or professional offices, personal service establishments (hair salons etc.), service shops, convenience stores, retail stores and/or change the zoning for a new residential development or medium density residential development