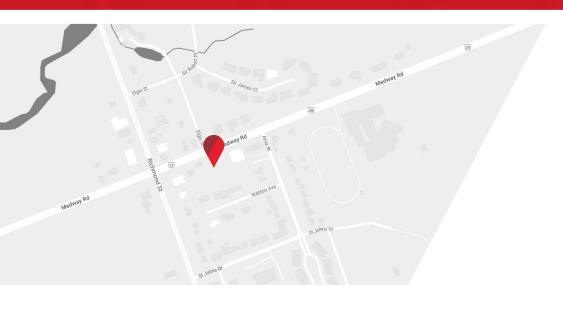

## ABOUT THE PROPERTY

Prime development site available for sale in located directly on Medway Road, just east of Richmond Street in Arva/north London. A rare infill development opportunity in close proximity to schools, parks shopping and other amenities in the immediate area.

- Asking Price: \$1,125,000
- Site Area: Approx. 0.448 Acres
- Taxes: Approx. \$56,670/2023
- Frontage: Approx. 99.25 ' along Medway Road
- Relatively flat/rectangular shaped site

- Zoning: C1-4 Village Commercial
  - Permitted uses include clinics, day nurseries, institutional uses, general or professional offices, personal service establishments (hair salons etc.), service shops, convenience stores, retail stores and/or change the zoning for a new residential development or medium density residential development