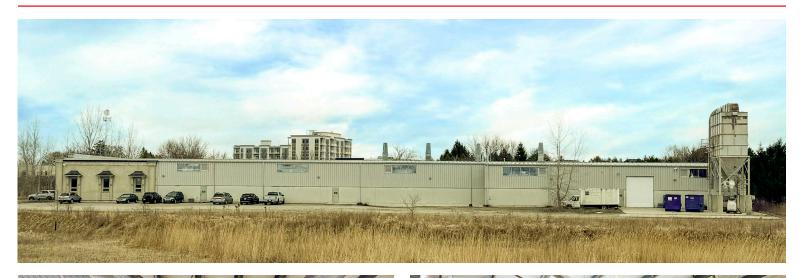

## ABOUT THE PROPERTY

Prime light industrial/warehouse space available for lese in the Hyde Park Area in Northwest London

| Approx. Square Feet | Asking Rent                   |
|---------------------|-------------------------------|
| 10,000 SF           | \$17.56 PSF semi gross + HST* |
| *Inclusive of heat  |                               |

- **Zoning:** L11 Light Industrial 1 Allows for a broad range of uses (see page 4 for details)
- Plenty of free parking and outdoor storage area
- Concrete slab floor
- 3 Phase power
- Gas heat

- Ceiling Height: 17'9" high ceilings
- Grade loading door
- Hydro Extra
- Additional 12 acres of land available to rent out for outdoor storage