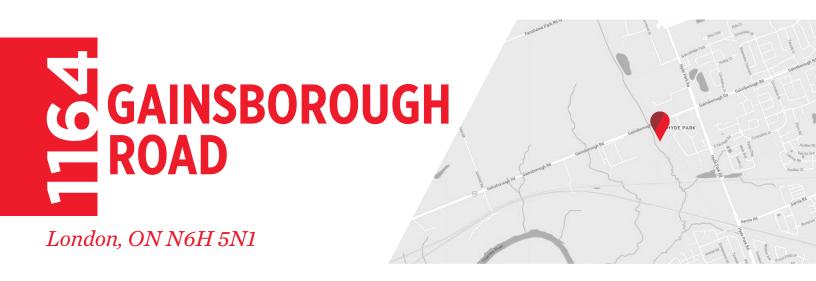

## ABOUT THE PROPERTY

Prime light industrial/warehouse space available for lese in the Hyde Park Area in Northwest London

| Approx. Square Feet | Asking Rent                   |
|---------------------|-------------------------------|
| 10,000 SF           | \$17.56 PSF semi gross + HST* |
| *Inclusive of heat  |                               |