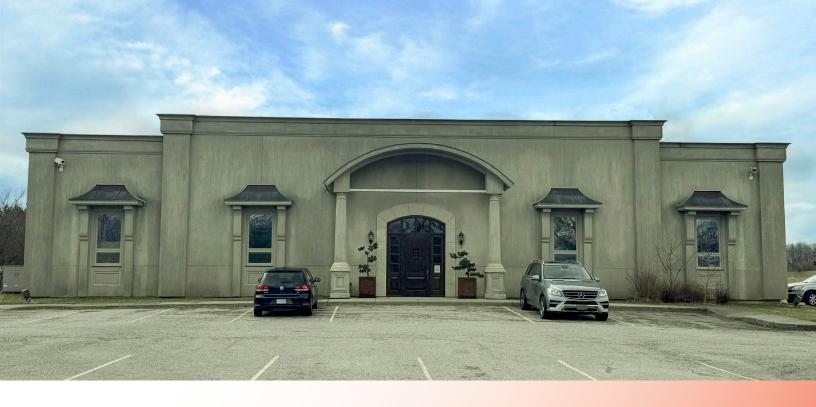

PRIME LIGHT INDUSTRIAL/WAREHOUSE SPACE | FOR LEASE

## ABOUT THE PROPERTY

Prime light industrial/warehouse space available for lese in the Hyde Park Area in Northwest London

| Approx. Square Feet | Asking Rent                   |
|---------------------|-------------------------------|
| 10,000 SF           | \$17.56 PSF semi gross + HST* |
| *Inclusive of heat  |                               |