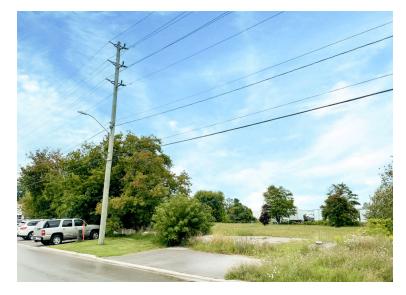

## PROPERTY HIGHLIGHTS

Prime 0.881 acre parcel of land is located on Cambridge Street near Huron Road in Goderich, ON. The site is flat and ready for development, offering significant potential. It is zoned M2 - General Industrial, providing a broad range of permitted uses, including contractor yards, warehousing, wholesale, building supply, self-storage, motor vehicle repair and body repair among many others.

A property data room with further information is available upon request. The property is unpriced, and the seller will consider reasonable offers.

Site Area: 0.881 Acres

Zoning: M2 - General Industrial

Frontage: 201' along Cambridge Street