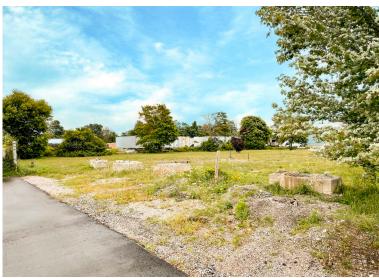

## PROPERTY HIGHLIGHTS

Prime 0.881 acre parcel of land is located on Cambridge Street near Huron Road in Goderich, ON. The site is flat and ready for development, offering significant potential. It is zoned M2 - General Industrial, providing a broad range of permitted uses, including contractor yards, warehousing, wholesale, building supply, self-storage, motor vehicle repair and body repair among many others.

A property data room with further information is available upon request. The property is unpriced, and the seller will consider reasonable offers.

Site Area: 0.881 Acres

Zoning: M2 - General Industrial

Frontage: 201' along Cambridge Street