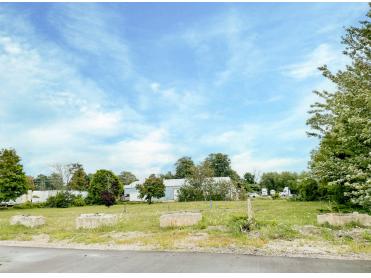

## PROPERTY HIGHLIGHTS

Prime 0.881 acre parcel of land is located on Cambridge Street near Huron Road in Goderich, ON. The site is flat and ready for development, offering significant potential. It is zoned M2 - General Industrial, providing a broad range of permitted uses, including contractor yards, warehousing, wholesale, building supply, self-storage, motor vehicle repair and body repair among many others.

A property data room with further information is available upon request. The property is unpriced, and the seller will consider reasonable offers.

Site Area: 0.881 Acres

Zoning: M2 - General Industrial

Frontage: 201' along Cambridge Street