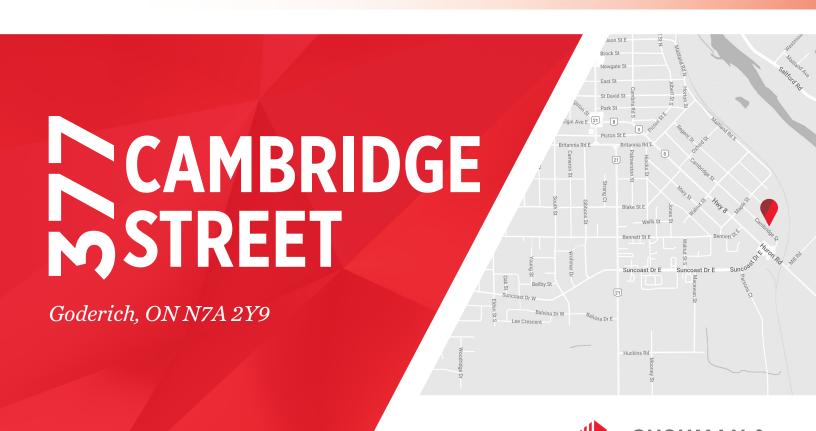

## PROPERTY HIGHLIGHTS

Prime 0.881 acre parcel of land is located on Cambridge Street near Huron Road in Goderich, ON. The site is flat and ready for development, offering significant potential. It is zoned M2 - General Industrial, providing a broad range of permitted uses, including contractor yards, warehousing, wholesale, building supply, self-storage, motor vehicle repair and body repair among many others.

A property data room with further information is available upon request. The property is unpriced, and the seller will consider reasonable offers.

Site Area: 0.881 Acres

Zoning: M2 - General Industrial

Frontage: 201' along Cambridge Street