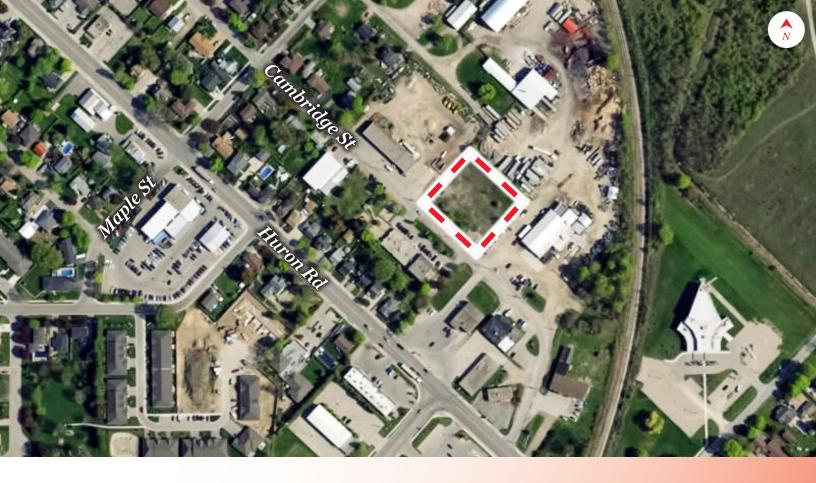

## PROPERTY HIGHLIGHTS

Prime 0.881 acre parcel of land is located on Cambridge Street near Huron Road in Goderich, ON. The site is flat and ready for development, offering significant potential. It is zoned M2 - General Industrial, providing a broad range of permitted uses, including contractor yards, warehousing, wholesale, building supply, self-storage, motor vehicle repair and body repair among many others.

A property data room with further information is available upon request. The property is unpriced, and the seller will consider reasonable offers.

Site Area: 0.881 Acres

Zoning: M2 - General Industrial

Frontage: 201' along Cambridge Street