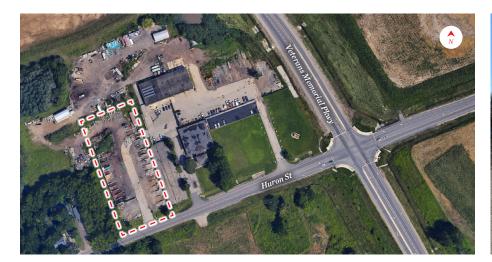

## PROPERTY HIGHLIGHTS

Fenced and gravelled industrial land available for lease with rare general industrial zoning (GI1) zoning designation permitting a broad range of uses including but not limited to transport terminal, manufacturing, warehouse establishments and truck, heavy equipment and construction material storage. This property is located just West of Veterans Memorial Parkway, providing excellent highway access.