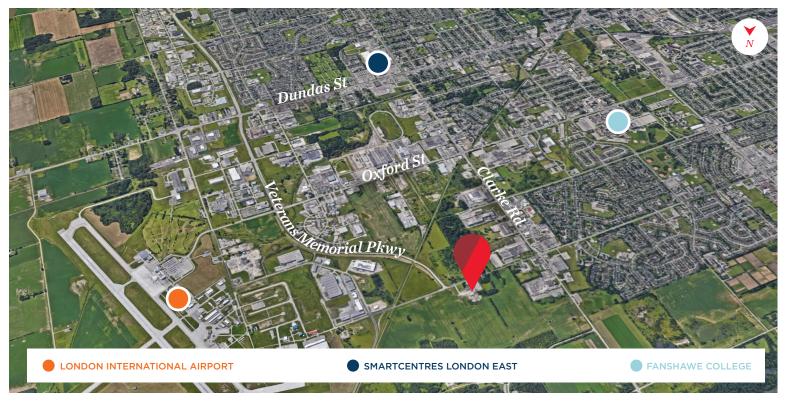

## PROPERTY HIGHLIGHTS

Fenced and gravelled industrial land available for lease with rare general industrial zoning (GI1) zoning designation permitting a broad range of uses including but not limited to transport terminal, manufacturing, warehouse establishments and truck, heavy equipment and construction material storage. This property is located just West of Veterans Memorial Parkway, providing excellent highway access.