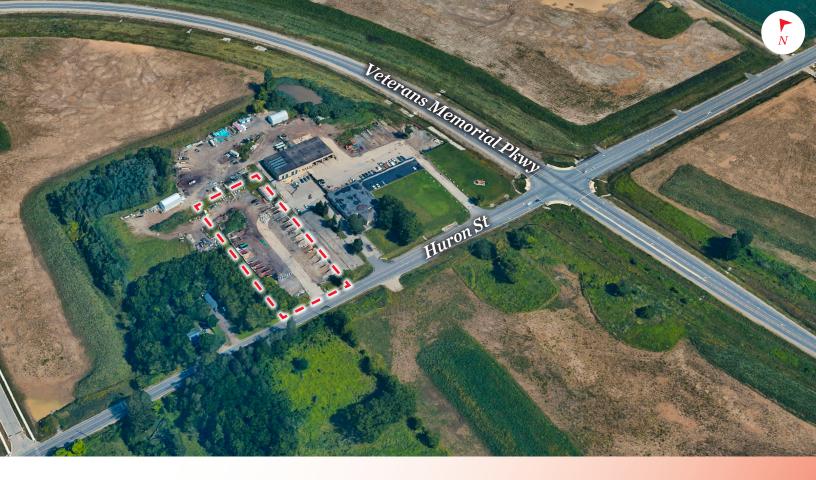

## PROPERTY HIGHLIGHTS

Fenced and gravelled industrial land available for lease with rare general industrial zoning (GI1) zoning designation permitting a broad range of uses including but not limited to transport terminal, manufacturing, warehouse establishments and truck, heavy equipment and construction material storage. This property is located just West of Veterans Memorial Parkway, providing excellent highway access.