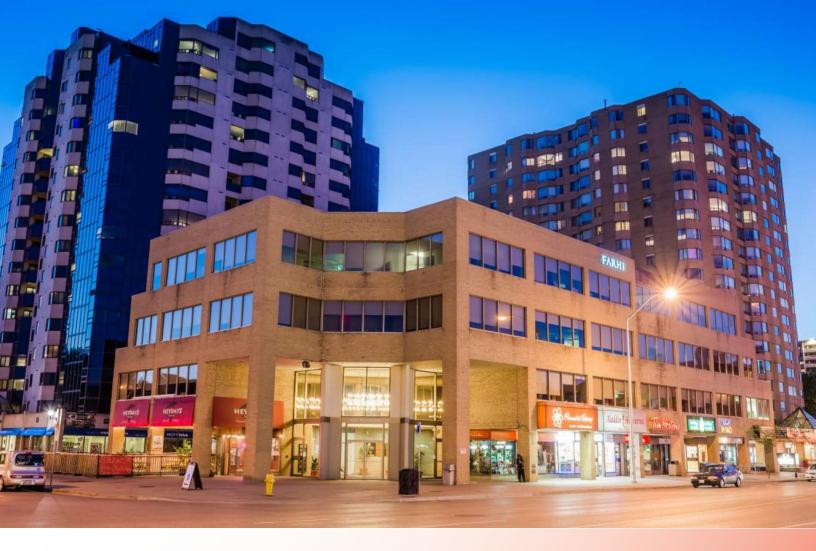

#### High profile Downtown office space available for lease in the heart of Richmond Row

| Unit                  | Available Space   | Asking Rent     | Additional Rent |
|-----------------------|-------------------|-----------------|-----------------|
| 2 <sup>nd</sup> Floor | Approx. 11,434 SF | \$12.50 PSF Net | \$11.02 PSF*    |
| 3 <sup>rd</sup> Floor | Approx. 11,063 SF | \$12.50 PSF Net | \$11.02 PSF*    |
| 4 <sup>th</sup> Floor | Approx. 9,315 SF  | \$13.50 PSF Net | \$11.02 PSF*    |
|                       |                   |                 |                 |

- \*Inclusive of building insurance, common area maintenance and property taxes
- Zoning: OR & BDC(1)
- **Signage:** Opportunity for signage on the North South, East, and West facades
- Parking: Underground parking available and additional surface parking nearby
- Situated at the corner of Richmond Street and Mill Street on busy Richmond Row
- Bright space with an abundance of natural light
- Modern office building in an outstanding location