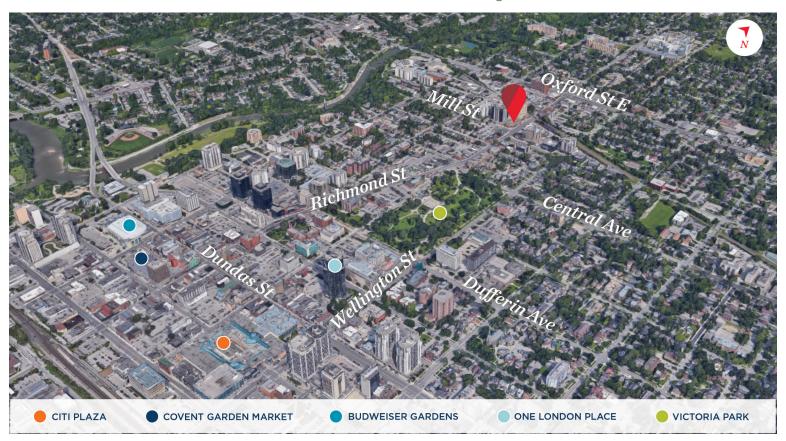

- Centrally located near several financial institutions and retail shops, restaurants and other downtown amenities
- Public transit nearby
- Professionally managed and maintained building
- Move-in ready, professional, nicely finished office space
- Extensive individualized electronic building security
- Leasing incentives available