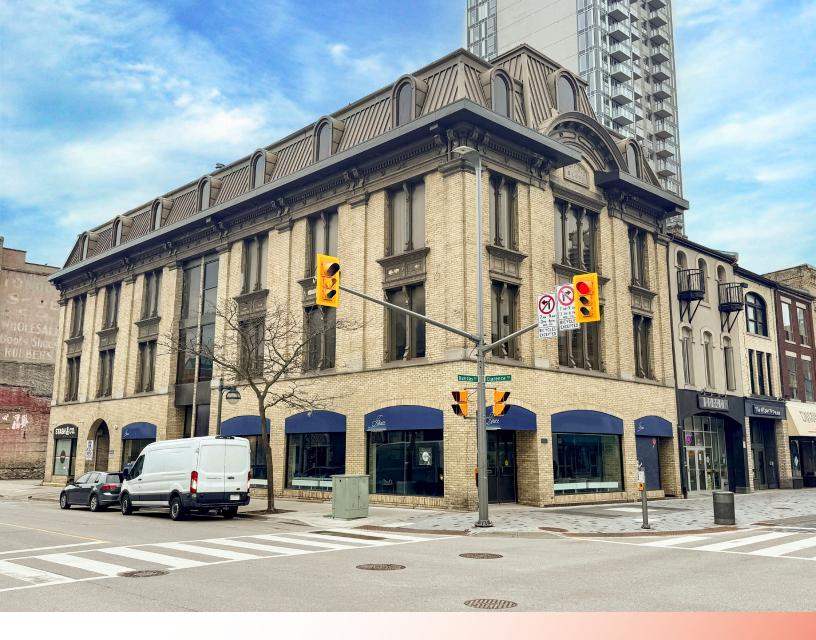

PRIME DOWNTOWN COMMERCIAL SPACE | FOR LEASE

## DUNDAS STREET MAIN F12

London, ON N6A 1G4

## ABOUT THE PROPERTY

Prime commercial space available for lease in Downtown London

| Unit                                                                      | Available Space | Asking Rent     | Additional Rent    |
|---------------------------------------------------------------------------|-----------------|-----------------|--------------------|
| Main F12                                                                  | Approx. 964 SF  | \$25.00 PSF Net | \$4.66 PSF (Est.)* |
| *Inclusive of building insurance, building maintenance and property taxes |                 |                 |                    |