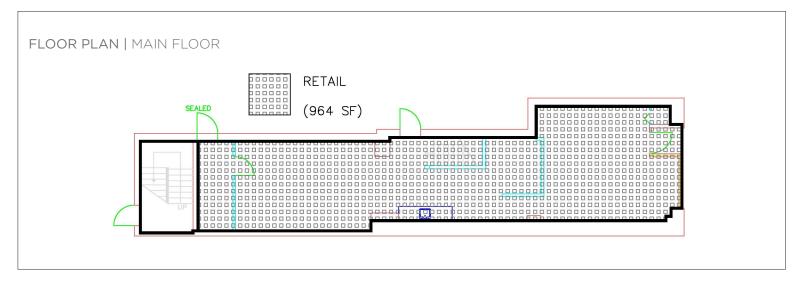

## ABOUT THE PROPERTY

Prime commercial space available for lease in Downtown London

| Unit                                                                      | Available Space | Asking Rent     | Additional Rent    |
|---------------------------------------------------------------------------|-----------------|-----------------|--------------------|
| Main F12                                                                  | Approx. 964 SF  | \$25.00 PSF Net | \$4.66 PSF (Est.)* |
| *Inclusive of building insurance, building maintenance and property taxes |                 |                 |                    |