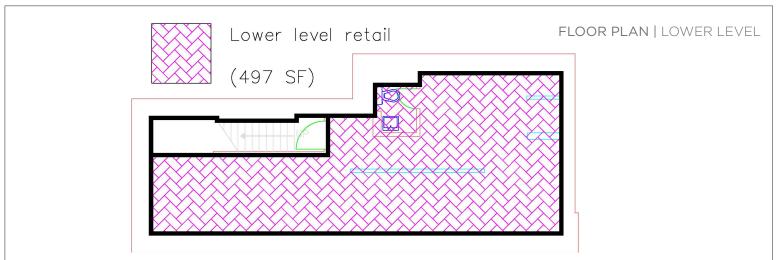

- Additional 497 SF in the lower level also available
- Zoning: DA1 Downtown Area Zone: Permits a wide range of uses, such as, restaurant, tavern, office, financial, retail stores, clinics, convenience stores, hair salon/nail salons, bake shops, art gallery, grocery, commercial recreation, service and repair, studios, etc.
- Former Cannabis retail store