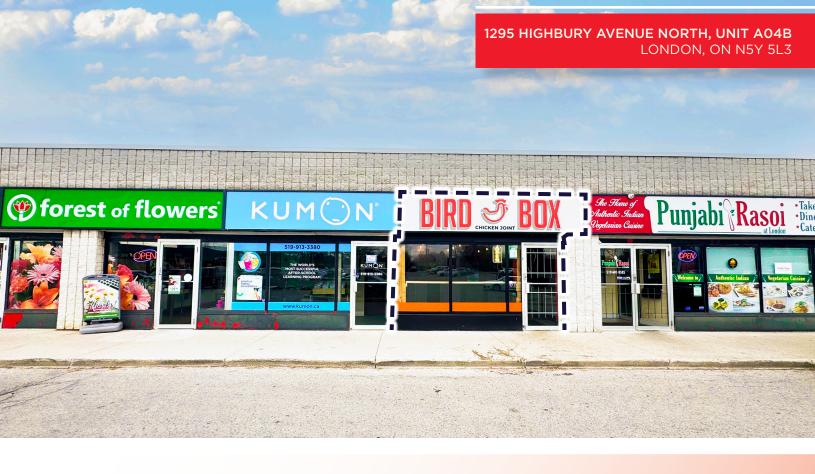

## **FOR SALE**

POTENTIAL FOR CUSTOM BUSINESS USE OR UNIQUE RESTAURANT TAKE-OUT FRANCHISE

ASKING PRICE: \$249,000

## PROPERTY HIGHLIGHTS

Rare opportunity to purchase a unique restaurant take-out franchise: Bird Box Chicken Joint or you can purchase the restaurant location and equipment for own business use or brand.

- Main Floor Store Front: Approx. 1,000 SF
- Currently, two other franchise locations already operating in London and Toronto expanding rapidly
- Original location established in downtown London, ON (2019) serving only fresh to order sandwiches, fingers and popcorn chicken
- Three other locations available in London
- Attractive lease terms
- Fully equipped and full service take out restaurant