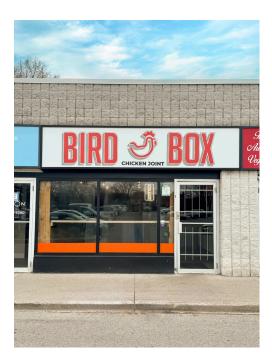

## PROPERTY HIGHLIGHTS

Rare opportunity to purchase a unique restaurant take-out franchise: Bird Box Chicken Joint or you can purchase the restaurant location and equipment for own business use or brand.

- Main Floor Store Front: Approx. 1,000 SF
- Currently, two other franchise locations already operating in London and Toronto expanding rapidly
- Original location established in downtown London, ON (2019) serving only fresh to order sandwiches, fingers and popcorn chicken
- Three other locations available in London
- Attractive lease terms
- Fully equipped and full service take out restaurant