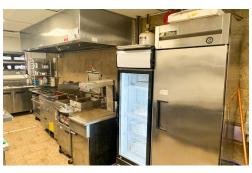

- Main Floor Store Front: Approx. 1,000 SF
- Currently, two other franchise locations already operating in London and Toronto expanding rapidly
- Original location established in downtown London, ON (2019) serving only fresh to order sandwiches, fingers and popcorn chicken
- Three other locations available in London
- Attractive lease terms
- Fully equipped and full service take out restaurant

- Serving fresh Ontario halal chicken breast, hand cut daily and marinated for 24 hours in top secret spiced buttermilk creating tasty, juicy flavorful chicken which is then breaded and either grilled or fried
- Prime location near Fanshawe College
- Hood exhaust and grease top installed
- **Taxes:** \$361,104 (2023)
- Zoning: CSA2