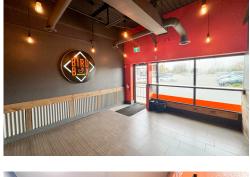

## PROPERTY HIGHLIGHTS

Rare opportunity to purchase a unique restaurant take-out franchise: Bird Box Chicken Joint or you can purchase the restaurant location and equipment for own business use or brand.

- Main Floor Store Front: Approx. 1,000 SF
- Currently, two other franchise locations already operating in London and Toronto expanding rapidly
- Original location established in downtown London, ON (2019) serving only fresh to order sandwiches, fingers and popcorn chicken
- Three other locations available in London
- Attractive lease terms
- Fully equipped and full service take out restaurant