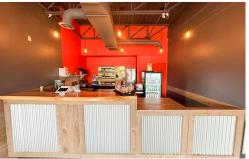

- Main Floor Store Front: Approx. 1,000 SF
- Currently, two other franchise locations already operating in London and Toronto expanding rapidly
- Original location established in downtown London, ON (2019) serving only fresh to order sandwiches, fingers and popcorn chicken
- Three other locations available in London
- Attractive lease terms
- Fully equipped and full service take out restaurant

- Serving fresh Ontario halal chicken breast, hand cut daily and marinated for 24 hours in top secret spiced buttermilk creating tasty, juicy flavorful chicken which is then breaded and either grilled or fried
- Prime location near Fanshawe College
- Hood exhaust and grease top installed
- **Taxes:** \$361,104 (2023)
- Zoning: CSA2