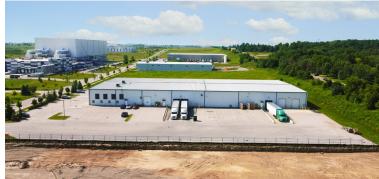

## ABOUT THE PROPERTY

Premier 48,750 SF modern industrial facility in Southeast London, with convenient access to Highway 401. This property is being offered for sublease. The head lease expires July 31<sup>st</sup>, 2027.

| Building Area   | Site Area | Asking Rent    | Additional Rent |
|-----------------|-----------|----------------|-----------------|
| 48,750 SF Total | 3.7 Acres | \$8.75 PSF Net | \$2.75 PSF      |