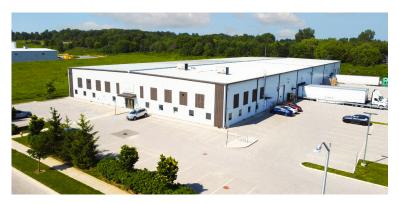

## ABOUT THE PROPERTY

Premier 48,750 SF modern industrial facility in Southeast London, with convenient access to Highway 401. This property is being offered for sublease. The head lease expires July 31<sup>st</sup>, 2027.

| Building Area   | Site Area | Asking Rent    | Additional Rent |
|-----------------|-----------|----------------|-----------------|
| 48,750 SF Total | 3.7 Acres | \$8.75 PSF Net | \$2.75 PSF      |

- Office Area: 3,000 SF
- Industrial Area: 45,750 SF
- Clear Height: 20'

- Power: 1,000 Amps, 600 Volts
- Dock Level Doors: 3
- Grade Level Doors: 3
- Cranes: 4 (3,000 kg each)

JAMESON LAKE Sales Representative 519 438 8548 jameson.lake@cushwakeswo.com MICHAEL JOHNSON Sales Representative 519 438 7325 michael.johnson@cushwakeswo.com BRENT RUDELL Broker of Record 519 438 5608 brent.rudell@cushwakeswo.com CUSHMAN & WAKEFIELD SOUTHWESTERN ONTARIO 850 Medway Park Dr, Suite 201 London, Ontario N6G 5C6 www.cushwakeswo.com