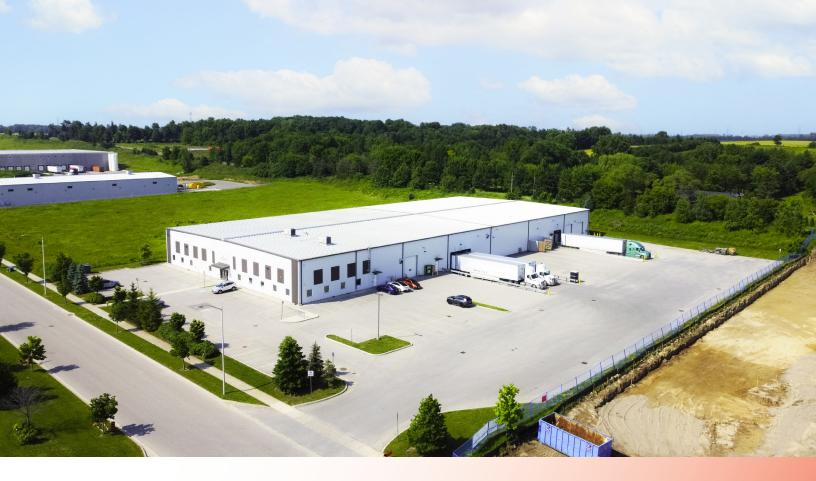

## ABOUT THE PROPERTY

Premier 48,750 SF modern industrial facility in Southeast London, with convenient access to Highway 401. This property is being offered for sublease. The head lease expires July 31<sup>st</sup>, 2027.

| Building Area   | Site Area | Asking Rent    | Additional Rent |
|-----------------|-----------|----------------|-----------------|
| 48,750 SF Total | 3.7 Acres | \$8.75 PSF Net | \$2.75 PSF      |

- Office Area: 3,000 SF
- Industrial Area: 45,750 SF
- Clear Height: 20'

- Power: 1,000 Amps, 600 Volts
- Dock Level Doors: 3
- Grade Level Doors: 3
- Cranes: 4 (3,000 kg each)

JAMESON LAKE Sales Representative 519 438 8548 jameson.lake@cushwakeswo.com MICHAEL JOHNSON Sales Representative 519 438 7325 michael.johnson@cushwakeswo.com BRENT RUDELL Broker of Record 519 438 5608 brent.rudell@cushwakeswo.com CUSHMAN & WAKEFIELD SOUTHWESTERN ONTARIO 850 Medway Park Dr, Suite 201 London, Ontario N6G 5C6 www.cushwakeswo.com