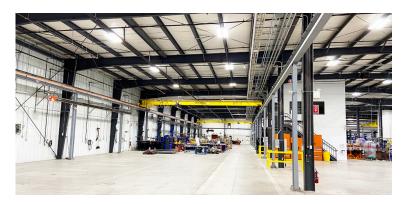

- Office Area: 3,000 SF
- Industrial Area: 45,750 SF
- Clear Height: 20'

- Power: 1,000 Amps, 600 Volts
- Dock Level Doors: 3
- Grade Level Doors: 3
- Cranes: 4 (3,000 kg each)

JAMESON LAKE Sales Representative 519 438 8548 jameson.lake@cushwakeswo.com MICHAEL JOHNSON Sales Representative 519 438 7325 michael.johnson@cushwakeswo.com BRENT RUDELL Broker of Record 519 438 5608 brent.rudell@cushwakeswo.com CUSHMAN & WAKEFIELD SOUTHWESTERN ONTARIO 850 Medway Park Dr, Suite 201 London, Ontario N6G 5C6 www.cushwakeswo.com