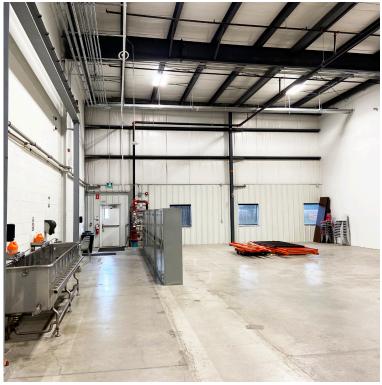

- Office Area: 3,000 SF
- Industrial Area: 45,750 SF
- Clear Height: 20'

- Power: 1,000 Amps, 600 Volts
- Dock Level Doors: 3
- Grade Level Doors: 3
- Cranes: 4 (3,000 kg each)

JAMESON LAKE Sales Representative 519 438 8548 jameson.lake@cushwakeswo.com MICHAEL JOHNSON Sales Representative 519 438 7325 michael.johnson@cushwakeswo.com BRENT RUDELL Broker of Record 519 438 5608 brent.rudell@cushwakeswo.com CUSHMAN & WAKEFIELD SOUTHWESTERN ONTARIO 850 Medway Park Dr, Suite 201 London, Ontario N6G 5C6 www.cushwakeswo.com