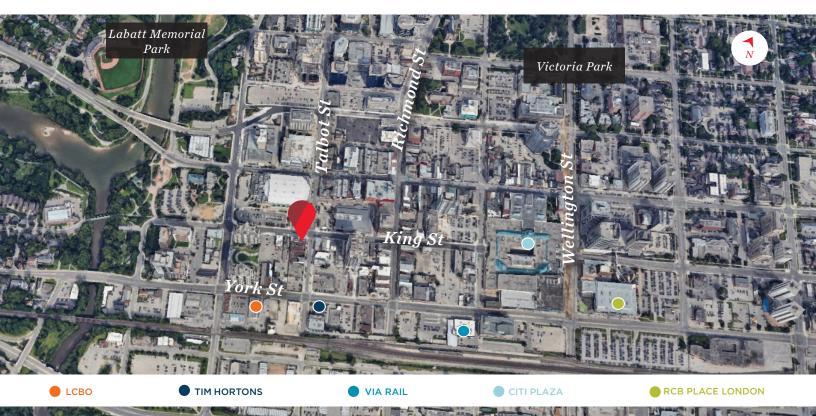

## **PROPERTY HIGHLIGHTS**

Prime commercial and residential investment opportunity or redevelopment opportunity in downtown London, located directly on the corner of King St. and Talbot St.

- Asking Price: \$6,500,000
- Building Area: Approx. 14,257 SF
  - Part 3 storey and 4 storey building
  - Contains two 1 bedroom residential/ >> apartment units
  - 4 commercial tenant >>
- Site Area: 0.11 acres
- **Zoning:** DA1(6)
- **Taxes:** \$88,466.13 (2023)

- 100% leased building
- High profile location
- Gas HVAC units
- The building has been extensively upgraded and renovated in recent years
- Located directly across the street from Bud Gardens and the Covent Garden Market and adjacent to several new high-rise residential developments and other dowtown commercial amenities