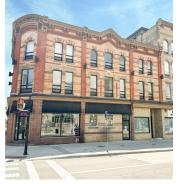

## FOR SALE PRIME COMMERCIAL AND RESIDENTIAL INVESTMENT OPPORTUNITY IN DOWNTOWN LONDON

# **99-105** KING STREET

London, ON N6A 1C1

## **PROPERTY HIGHLIGHTS**

Prime commercial and residential investment opportunity or redevelopment opportunity in downtown London, located directly on the corner of King St. and Talbot St.

- Asking Price: \$6,500,000
- Building Area: Approx. 14,257 SF
  - Part 3 storey and 4 storey building
  - Contains two 1 bedroom residential/ >> apartment units
  - 4 commercial tenant >>
- Site Area: 0.11 acres
- **Zoning:** DA1(6)
- **Taxes:** \$88,466.13 (2023)