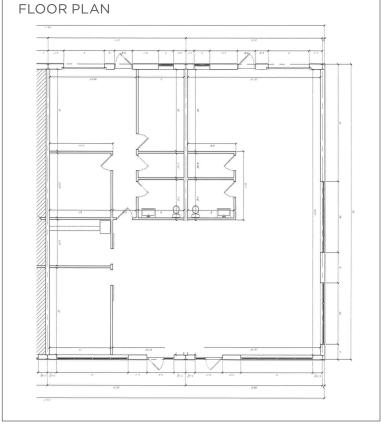

| AVAILABLE SPACES  |          |
|-------------------|----------|
| UNIT 101          | 1,580 SF |
| UNITS 101-102     | 3,160 SF |
| ASKING RENT       |          |
| \$22.00 PSF GROSS |          |

MICHAEL JOHNSON
Sales Representative