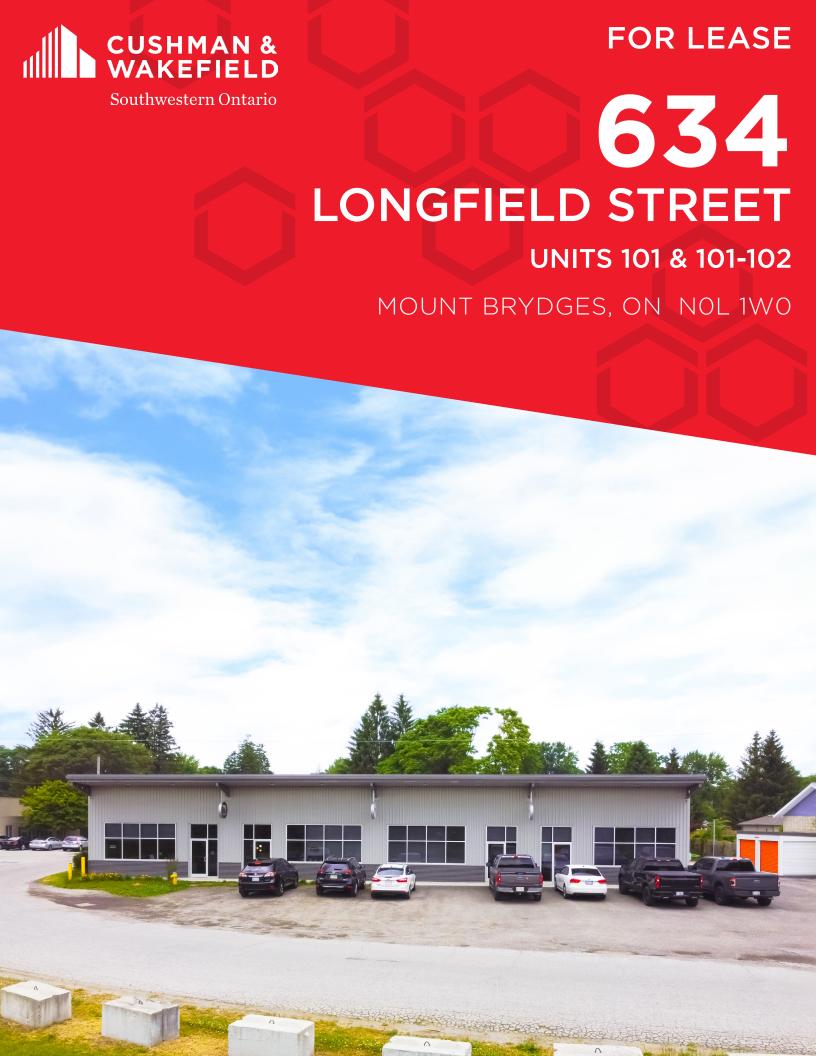

## PROPERTY DETAILS

Well-appointed professional space available for lease in Mt. Brydges. Unit includes modern professional office space, along with two 8x8 grade-level loading doors, a kitchenette, and two en-suite accessible washrooms.