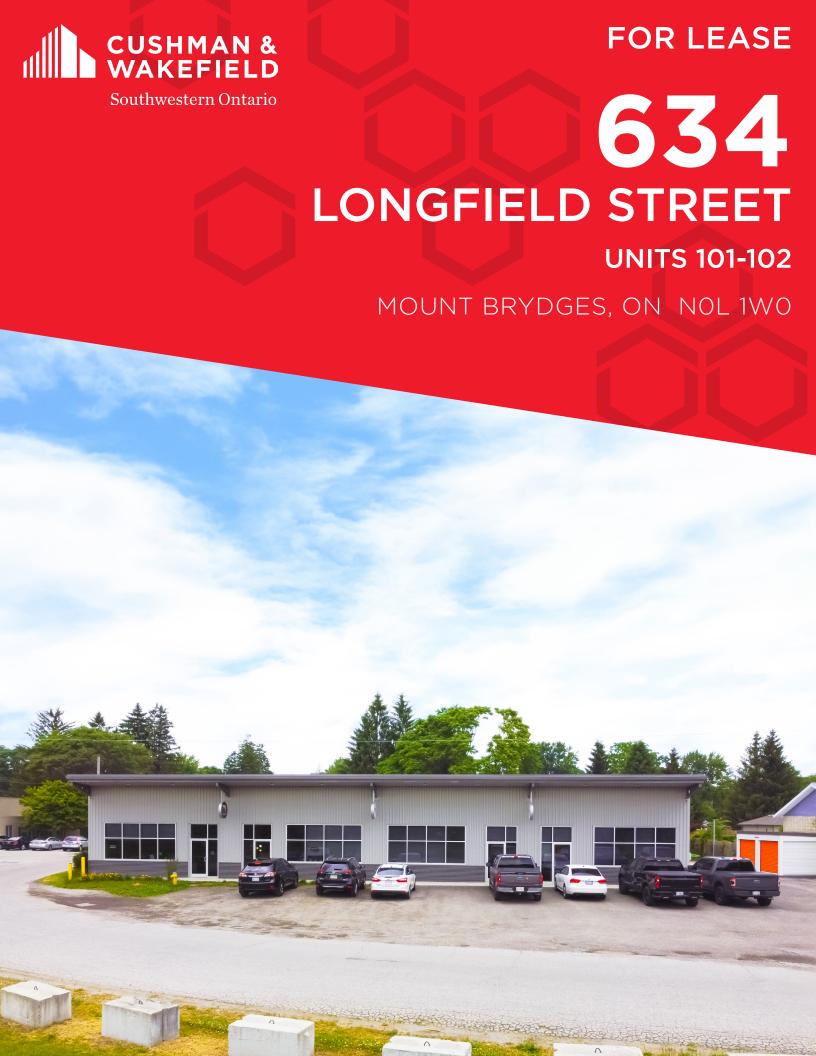

## PROPERTY DETAILS

Well-appointed professional office space available for lease in Mt. Brydges. Unit includes modern professional office space, along with two 8x8 grade-level loading doors, a kitchenette, and two en-suite accessible washrooms.

**AVAILABLE UNITS** 

101-102

**AVAILABLE SPACE** 

3,160 SF

**ASKING RENT** 

**\$22.00 PSF Gross** 

MICHAEL JOHNSON Sales Representative

519 438 7325 michael.johnson@cushwakeswo.com JAMESON LAKE
Sales Representative
519 438 8548
jameson.lake@cushwakeswo.com