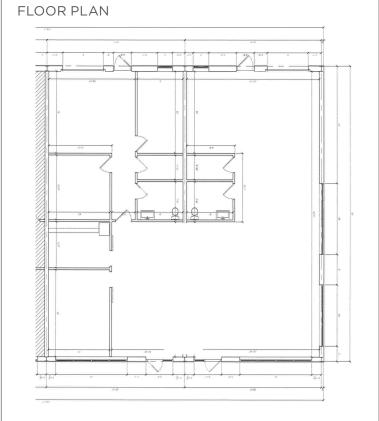

## PROPERTY DETAILS

Well-appointed professional office space available for lease in Mt. Brydges. Unit includes modern professional office space, along with two 8x8 grade-level loading doors, a kitchenette, and two en-suite accessible washrooms.

**AVAILABLE UNITS** 

101-102

**AVAILABLE SPACE** 

3,160 SF

**ASKING RENT** 

**\$22.00 PSF Gross** 

MICHAEL JOHNSON Sales Representative

519 438 7325 michael.johnson@cushwakeswo.com JAMESON LAKE
Sales Representative
519 438 8548
jameson.lake@cushwakeswo.com