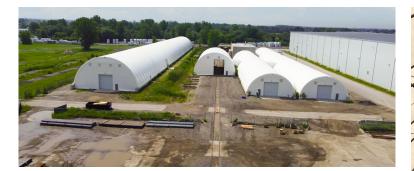

## ABOUT THE PROPERTY

Prime logistics space available for lease. The quonset huts are 20,000 and 45,000 SF each featuring grade loading and a clear height of 24'-28'. Please note, there is no heat or hydro. Situated on busy Oxford Road East in an industrial area near London International Airport, the property offers convenient access to Highway 401 via Veterans Memorial Parkway. Outside storage is available at an additional cost.

| Available Space | Asking Rent    | Additional Rent |
|-----------------|----------------|-----------------|
| 65,000 SF Total | \$5.00 PSF Net | \$3.50 PSF      |

- Two Quonset Huts
  - \* 20,000 and 45,000 SF
  - \* Can be leased individually or together