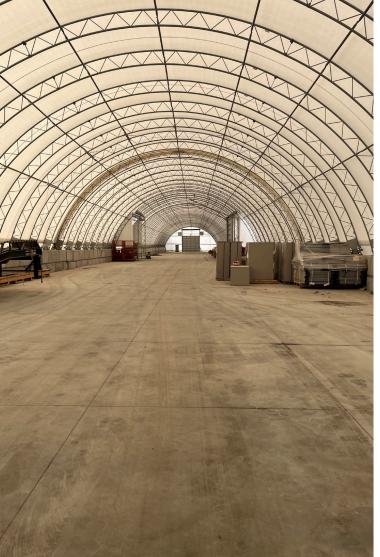

## ABOUT THE PROPERTY

Prime logistics space available for lease. The quonset huts are 20,000 and 45,000 SF each featuring grade loading and a clear height of 24'-28'. Please note, there is no heat or hydro. Situated on busy Oxford Road East in an industrial area near London International Airport, the property offers convenient access to Highway 401 via Veterans Memorial Parkway. Outside storage is available at an additional cost.

| Available Space | Asking Rent    | Additional Rent |
|-----------------|----------------|-----------------|
| 65,000 SF Total | \$5.00 PSF Net | \$3.50 PSF      |

- Two Quonset Huts
  - \* 20,000 and 45,000 SF
  - \* Can be leased individually or together

- Clear Height: 24'-28'
- Zoning: General Industrial (GI1) and Heavy Industrial (HI1)

MICHAEL JOHNSON
Sales Representative
519 438 7325
michael.johnson@cushwakeswo.com

JAMESON LAKE
Sales Representative
519 438 8548
jameson.lake@cushwakeswo.com