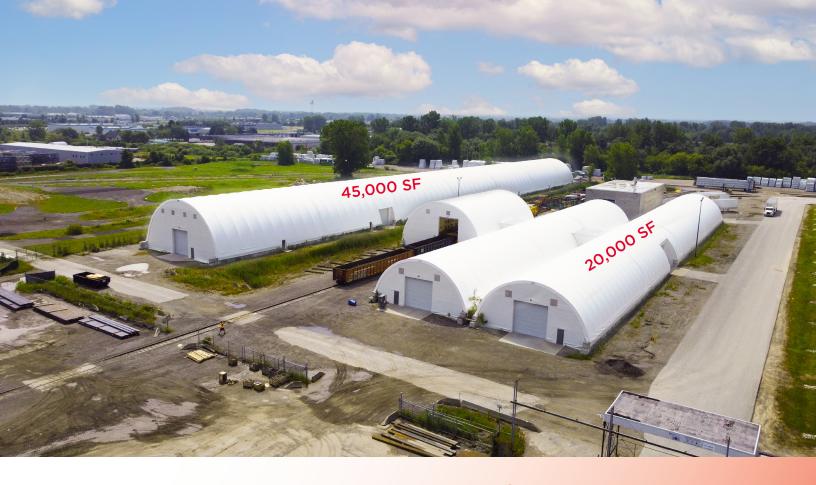

## ABOUT THE PROPERTY

Prime logistics space available for lease. The quonset huts are 20,000 and 45,000 SF each featuring grade loading and a clear height of 24'-28'. Please note, there is no heat or hydro. Situated on busy Oxford Road East in an industrial area near London International Airport, the property offers convenient access to Highway 401 via Veterans Memorial Parkway. Outside storage is available at an additional cost.

| Available Space | Asking Rent    | Additional Rent |
|-----------------|----------------|-----------------|
| 65,000 SF Total | \$5.00 PSF Net | \$3.50 PSF      |

- Two Quonset Huts
  - \* 20,000 and 45,000 SF
  - \* Can be leased individually or together