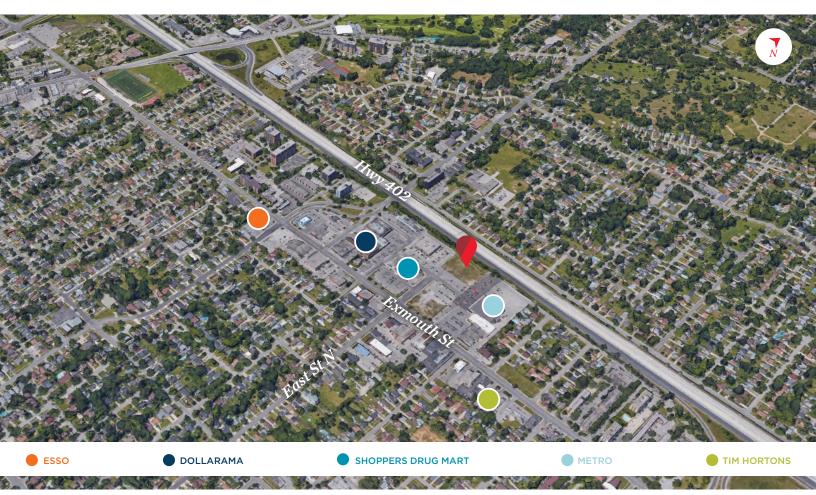

- South Tower: 540 Exmouth:
  - » 414 units
  - » 524 parking spaces
- The property is located just down the street from Schools, parks, shopping, and other amenities in the immediate area

TYLER DESJARDINE Sales Representative