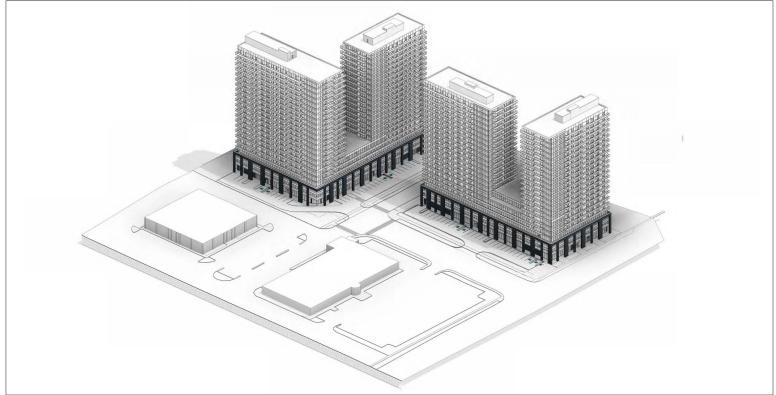

## RENDERINGS

- High density residential development, two towers of 23 stories each, with a total of approx.
   870 units
- Seller willing to hold mortgage at low rate for qualified buyers
- North Tower: 530 Exmouth:
  - » 456 units
  - » 577 parking spaces

- South Tower: 540 Exmouth:
  - » 414 units
  - » 524 parking spaces
- The property is located just down the street from Schools, parks, shopping, and other amenities in the immediate area

TYLER DESJARDINE Sales Representative