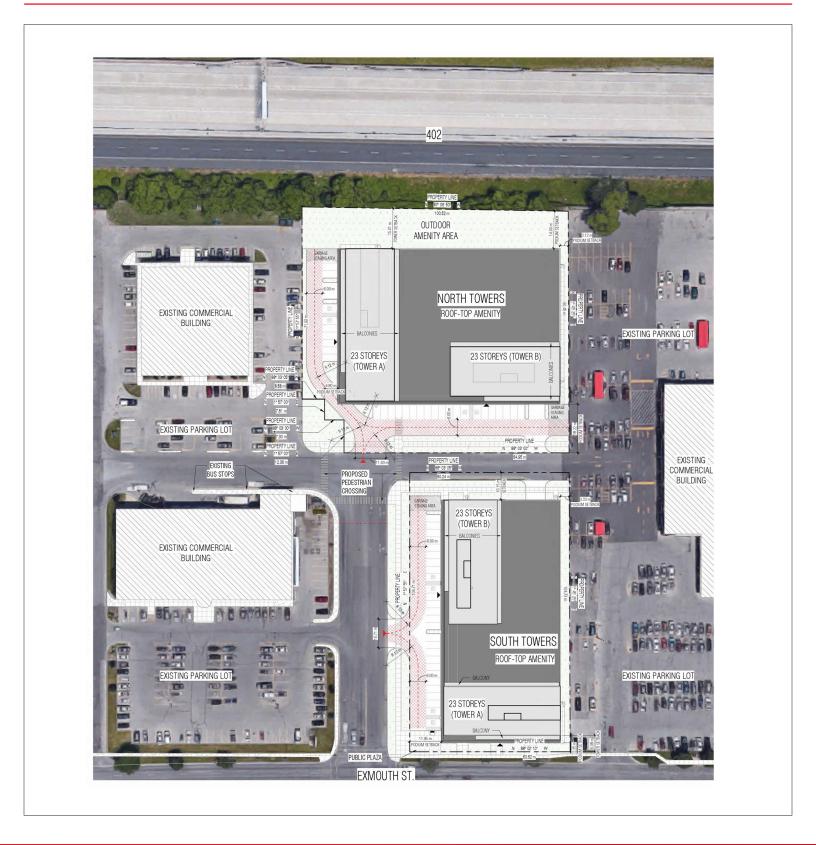

## SITE PLAN

- High density residential development, two towers of 23 stories each, with a total of approx.
   870 units
- Seller willing to hold mortgage at low rate for qualified buyers
- North Tower: 530 Exmouth:
  - » 456 units
  - » 577 parking spaces

- South Tower: 540 Exmouth:
  - » 414 units
  - » 524 parking spaces
- The property is located just down the street from Schools, parks, shopping, and other amenities in the immediate area

TYLER DESJARDINE Sales Representative