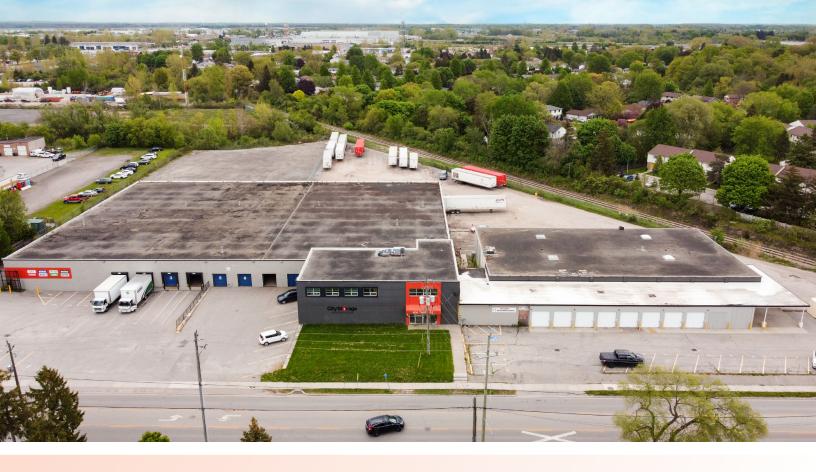

## **FOR SALE**

FREE STANDING INDUSTRIAL/WAREHOUSE BUILDING LOCATED IN NORTHEAST LONDON

**ASKING PRICE: \$8,165,000** 

## PROPERTY HIGHLIGHTS

Free standing industrial/warehouse building located in Northeast London. Excellent investment opportunity/owner user opportunity or potential redevelopment site.

- **Asking Price:** \$8,165,000
- Building Area: Approx.66,330 SF Total
  - » Includes 3,600 SF on the 2<sup>nd</sup> level
  - » Additional self storage units along the front section of the building
- Office Area 2<sup>nd</sup> Floor: Air conditioned
- 12,680 SF section of the warehouse area is air conditioned
- Warehouse area is sprinklered
- Building has gas water radiated heat

- Site Area: Approx. 4.972 acres
- Zoning: RSC2/RSC4/RSC5(22) permits a wide range of uses
- **Taxes:** \$47,266.57 (2023)
- Clear Height: Approx. 14' under joist
- Doors:
  - » 8 Dock loading
  - » 4 Grade loading
- The Building has easy access to Airport Road, Clarke Road and Highway 401/402