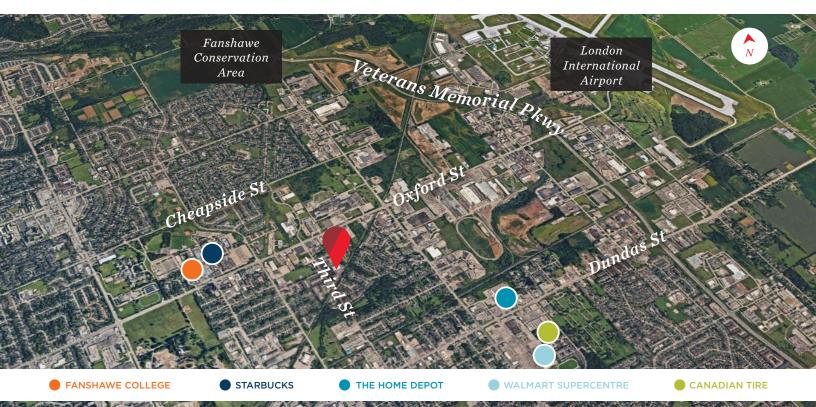

## **FOR SALE**

FREE STANDING INDUSTRIAL/WAREHOUSE BUILDING LOCATED IN NORTHEAST LONDON

**ASKING PRICE: \$8,165,000** 

- Site Area: Approx. 4.972 acres
- Zoning: RSC2/RSC4/RSC5(22) permits a wide range of uses
- **Taxes:** \$47,266.57 (2023)
- Clear Height: Approx. 14' under joist
- Doors:
  - » 8 Dock loading
  - » 4 Grade loading
- The Building has easy access to Airport Road, Clarke Road and Highway 401/402