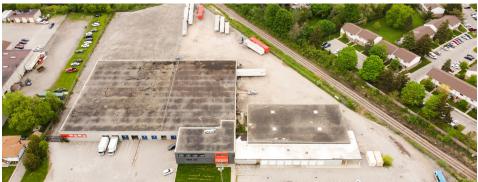

## **FOR SALE**

FREE STANDING INDUSTRIAL/WAREHOUSE BUILDING LOCATED IN NORTHEAST LONDON

**ASKING PRICE: \$8,165,000** 

## PROPERTY HIGHLIGHTS

Free standing industrial/warehouse building located in Northeast London. Excellent investment opportunity/owner user opportunity or potential redevelopment site.

- **Asking Price:** \$8,165,000
- Building Area: Approx.66,330 SF Total
  - » Includes 3,600 SF on the 2<sup>nd</sup> level
  - » Additional self storage units along the front section of the building
- Office Area 2<sup>nd</sup> Floor: Air conditioned
- 12,680 SF section of the warehouse area is air conditioned
- Warehouse area is sprinklered
- Building has gas water radiated heat

- Site Area: Approx. 4.972 acres
- Zoning: RSC2/RSC4/RSC5(22) permits a wide range of uses
- **Taxes:** \$47,266.57 (2023)
- Clear Height: Approx. 14' under joist
- Doors:
  - » 8 Dock loading
  - » 4 Grade loading
- The Building has easy access to Airport Road, Clarke Road and Highway 401/402