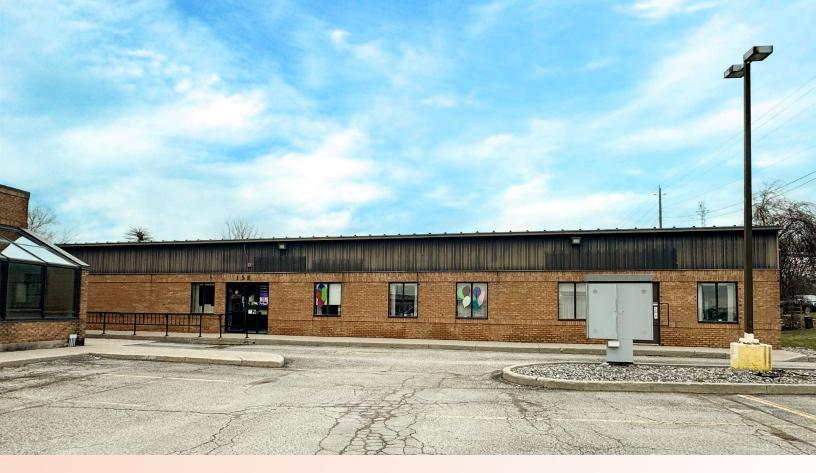

## ABOUT THE PROPERTY

Excellent investment opportunity and or owner/occupy opportunity in one of Chatham's busiest streets.

- **Asking Price:** \$3,999,000
- Site Area: Approx. 2.238 Acres
- Building Area: Approx. 24,876 SF
- 158 Keil Drive: Approx. 6,000 SF
- 160 Keil Drive: Approx. 18,876 SF over 3 current units
  - Unit 1: 8,476 SF was previously the Swiss Chalet restaurant
  - Unit 2: 3,000 SF Chatham Pho Restaurant
  - Unit 3: 7,400 SF Rear Unit leased to a pool company
- Taxes: Approx. \$97,077.90 (2023)
- Parking: Plenty available onsite

- Zoning: UC(HC1) Highway Commercial First Density permits a wide range of uses (see page 4 for details)
- Multi-Unit commercial plaza with two-one storey/free standing buildings
- **Excellent Daily Traffic Count**
- 2 Newer HVAC units installed on rear portion
- Approx. \$212,500 Gross Income per year
- Fully leased projected income: Approx. \$333,571 Gross Income per year
- For further Income and Expense info and for more info please contact the listing agent
- Do not go direct