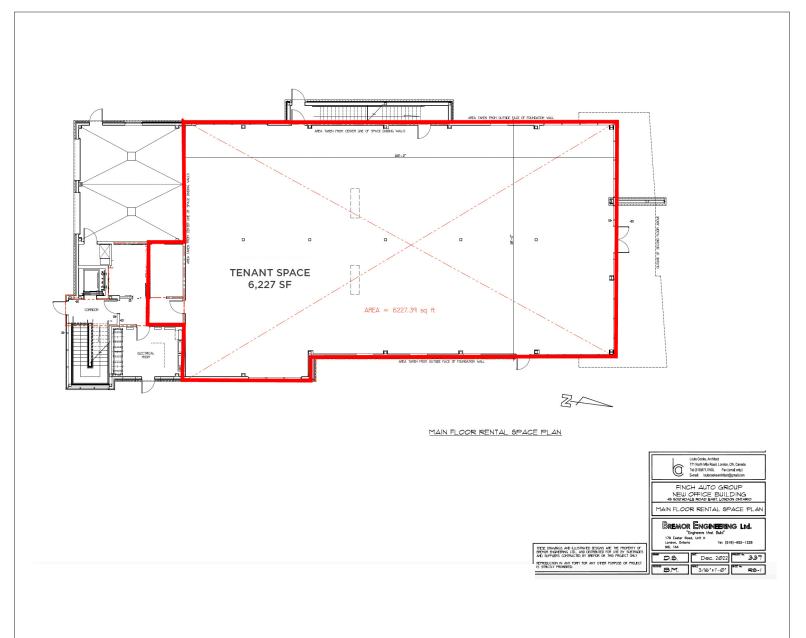

| Available Space | Asking Rent     | Additional Rent    |
|-----------------|-----------------|--------------------|
| 6,227 SF        | \$22.00 PSF Net | \$10.00 PSF (Est.) |

- Zoning: Restricted Service Commercial Zone RSC1(23)/RSC2(13)/RSC3/RSC4(20)/RSC5(20)
- The target completion date is fall 2024