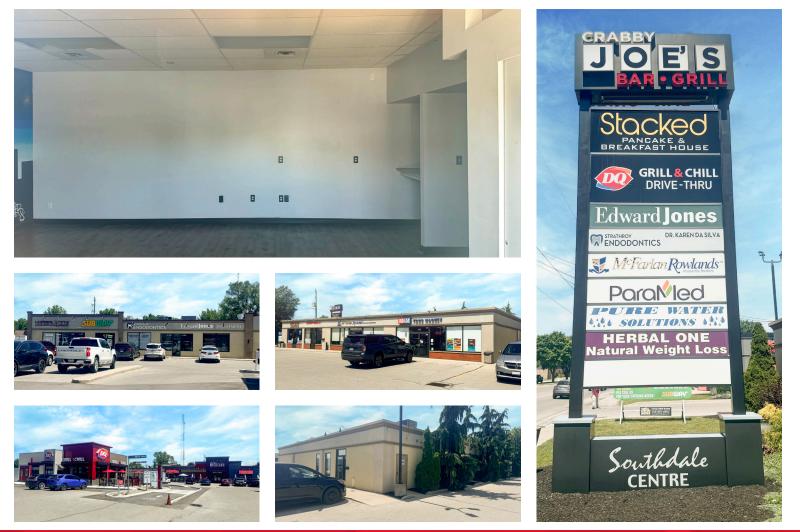

- Well maintained & professionally managed plaza
- Other tenants in plaza include: Shelbys, Crabby Joes, M&M Meats, Popeyes, Subway, Stacked Restaurant, Dairy Queen, Shelbys, Edward Jones, Dental Office, TD, Pure Water, Luxury Nails, etc. just down the street from Walmart, Canadian Tire, Staples, Giant Tiger etc.