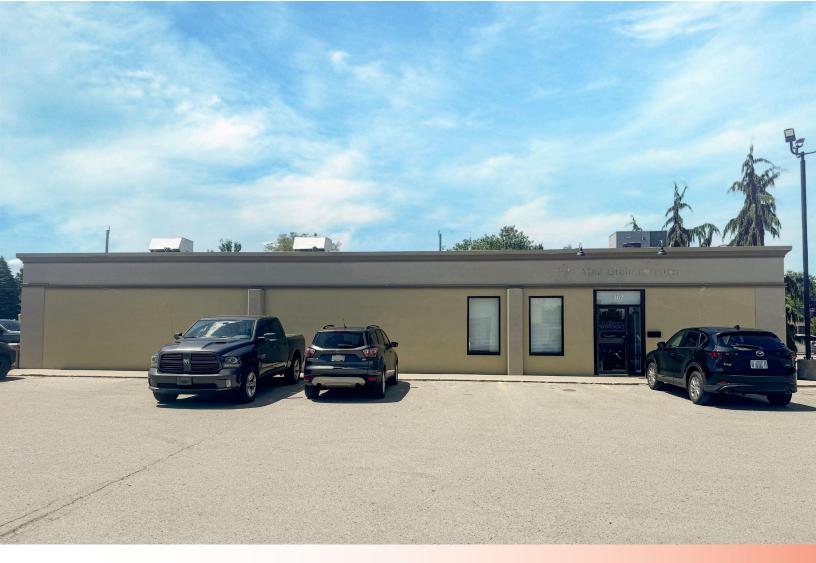

## CARADOC STREET SOUTH NIT A

Strathroy, ON N7G 2P3

## ABOUT THE PROPERTY

Prime small office or retail unit available for lease in the south end of Strathroy ON.

| Unit                                                                         | Available Space | Asking Rent     | Additional Rent    |
|------------------------------------------------------------------------------|-----------------|-----------------|--------------------|
| А                                                                            | Approx. 600 SF  | \$23.00 PSF Net | \$9.00 PSF (Est.)* |
| *Inclusive of building insurance, common area maintenance and property taxes |                 |                 |                    |

- Asking \$1,600 per month + Utilities + HST
- Zoning: C2-4 permits a wide range of uses including retail, restaurants, offices etc.
- Excellent exposure, signage and accessibility
- Located in the main commercial node of Strathroy
- Utilities are separately metered in the tenant's name