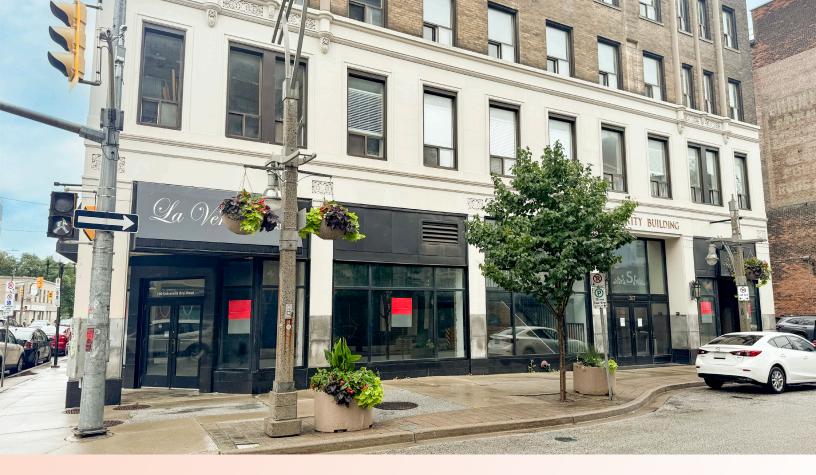

# ABOUT THE PROPERTY

Prime downtown Windsor commercial/retail/office/restaurant space available for lease.

- Zoning: CD3.1 permits a wide range of uses
- Main floor & includes mezzanine overlooking main floor
- Natural light
- The area is undergoing s significant transformation with a new face lift
- Water and Gas are separately metered in the Tenant's name

- Hydro is not separately metered
  - » Tenant will pay an estimated \$200 \$250 per
- Newly renovated Residential units above with several new residential units planned to be developed/fully renovated along the street and commercial units are planned to be transformed to cater to boutique retail and dining in the area
- Former Sidebar Lounge