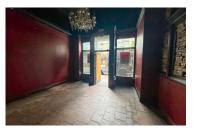

- Zoning: CD3.1 permits a wide range of uses
- Main floor & includes mezzanine overlooking main floor
- Natural light
- The area is undergoing s significant transformation with a new face lift
- Water and Gas are separately metered in the Tenant's name

- Hydro is not separately metered
  - » Tenant will pay an estimated \$200 \$250 per
- Newly renovated Residential units above with several new residential units planned to be developed/fully renovated along the street and commercial units are planned to be transformed to cater to boutique retail and dining in the area
- Former Sidebar Lounge