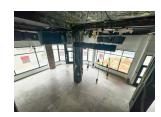

## ABOUT THE PROPERTY

Prime downtown Windsor commercial/retail/office/restaurant space available for lease.

| Available Space  | Asking Rent     | Additional Rent |
|------------------|-----------------|-----------------|
| Approx. 2,000 SF | \$18.00 PSF Net | TBD*            |

\*Inclusive of property tax, building insurance, management fee, general common area building repairs and maintenance

- Zoning: CD3.1 permits a wide range of uses
- Includes a mezzanine overlooking the main floor space with an abundance of natural light
- Two entrances into the space
- Kitchen and bathrooms already installed
- Hydro and water are separately metered in the Tenant's name
- Gas is not separately metered, Tenant will pay a portion of the gas charges