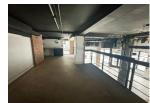

## ABOUT THE PROPERTY

Prime downtown Windsor commercial/retail/office/restaurant space available for lease.

| Available Space  | Asking Rent     | Additional Rent |
|------------------|-----------------|-----------------|
| Approx. 2,000 SF | \$18.00 PSF Net | TBD*            |

\*Inclusive of property tax, building insurance, management fee, general common area building repairs and maintenance

- Zoning: CD3.1 permits a wide range of uses
- Includes a mezzanine overlooking the main floor space with an abundance of natural light
- Two entrances into the space
- Kitchen and bathrooms already installed
- Hydro and water are separately metered in the Tenant's name
- Gas is not separately metered, Tenant will pay a portion of the gas charges