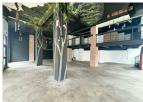

## ABOUT THE PROPERTY

Prime downtown Windsor commercial/retail/office/restaurant space available for lease.

| Available Space  | Asking Rent     | Additional Rent |
|------------------|-----------------|-----------------|
| Approx. 2,000 SF | \$18.00 PSF Net | TBD*            |

\*Inclusive of property tax, building insurance, management fee, general common area building repairs and maintenance

- Zoning: CD3.1 permits a wide range of uses
- Includes a mezzanine overlooking the main floor space with an abundance of natural light
- Two entrances into the space
- Kitchen and bathrooms already installed
- Hydro and water are separately metered in the Tenant's name
- Gas is not separately metered, Tenant will pay a portion of the gas charges