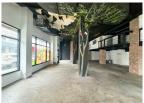

## ABOUT THE PROPERTY

Prime downtown Windsor commercial/retail/office/restaurant space available for lease.

| Available Space  | Asking Rent     | Additional Rent |
|------------------|-----------------|-----------------|
| Approx. 2,000 SF | \$18.00 PSF Net | TBD*            |

\*Inclusive of property tax, building insurance, management fee, general common area building repairs and maintenance

- Zoning: CD3.1 permits a wide range of uses
- Includes a mezzanine overlooking the main floor space with an abundance of natural light
- Two entrances into the space
- Kitchen and bathrooms already installed
- Hydro and water are separately metered in the Tenant's name
- Gas is not separately metered, Tenant will pay a portion of the gas charges