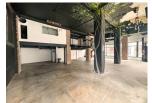

## ABOUT THE PROPERTY

Prime downtown Windsor commercial/retail/office/restaurant space available for lease.

| Available Space  | Asking Rent     | Additional Rent |
|------------------|-----------------|-----------------|
| Approx. 2,000 SF | \$18.00 PSF Net | TBD*            |

\*Inclusive of property tax, building insurance, management fee, general common area building repairs and maintenance

- Zoning: CD3.1 permits a wide range of uses
- Includes a mezzanine overlooking the main floor space with an abundance of natural light
- Two entrances into the space
- Kitchen and bathrooms already installed
- Hydro and water are separately metered in the Tenant's name
- Gas is not separately metered, Tenant will pay a portion of the gas charges