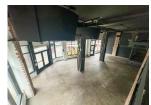

## ABOUT THE PROPERTY

Prime downtown Windsor commercial/retail/office/restaurant space available for lease.

| Available Space  | Asking Rent     | Additional Rent |
|------------------|-----------------|-----------------|
| Approx. 2,000 SF | \$18.00 PSF Net | TBD*            |

\*Inclusive of property tax, building insurance, management fee, general common area building repairs and maintenance

- Zoning: CD3.1 permits a wide range of uses
- Includes a mezzanine overlooking the main floor space with an abundance of natural light
- Two entrances into the space
- Kitchen and bathrooms already installed
- Hydro and water are separately metered in the Tenant's name
- Gas is not separately metered, Tenant will pay a portion of the gas charges