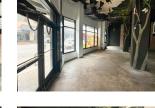

## ABOUT THE PROPERTY

Prime downtown Windsor commercial/retail/office/restaurant space available for lease.

| Available Space  | Asking Rent     | Additional Rent |
|------------------|-----------------|-----------------|
| Approx. 2,000 SF | \$18.00 PSF Net | TBD*            |

\*Inclusive of property tax, building insurance, management fee, general common area building repairs and maintenance

- Zoning: CD3.1 permits a wide range of uses
- Includes a mezzanine overlooking the main floor space with an abundance of natural light
- Two entrances into the space
- Kitchen and bathrooms already installed
- Hydro and water are separately metered in the Tenant's name
- Gas is not separately metered, Tenant will pay a portion of the gas charges