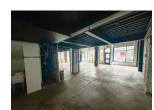

## ABOUT THE PROPERTY

Prime downtown Windsor commercial/retail/office/restaurant space available for lease.

| Available Space  | Asking Rent     | Additional Rent |
|------------------|-----------------|-----------------|
| Approx. 2,000 SF | \$18.00 PSF Net | TBD*            |

\*Inclusive of property tax, building insurance, management fee, general common area building repairs and maintenance

- Zoning: CD3.1 permits a wide range of uses
- Includes a mezzanine overlooking the main floor space with an abundance of natural light
- Two entrances into the space
- Kitchen and bathrooms already installed
- Hydro and water are separately metered in the Tenant's name
- Gas is not separately metered, Tenant will pay a portion of the gas charges