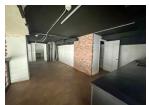

## ABOUT THE PROPERTY

Prime downtown Windsor commercial/retail/office/restaurant space available for lease.

| Available Space  | Asking Rent     | Additional Rent |
|------------------|-----------------|-----------------|
| Approx. 2,000 SF | \$18.00 PSF Net | TBD*            |

\*Inclusive of property tax, building insurance, management fee, general common area building repairs and maintenance

- Zoning: CD3.1 permits a wide range of uses
- Includes a mezzanine overlooking the main floor space with an abundance of natural light
- Two entrances into the space
- Kitchen and bathrooms already installed
- Hydro and water are separately metered in the Tenant's name
- Gas is not separately metered, Tenant will pay a portion of the gas charges