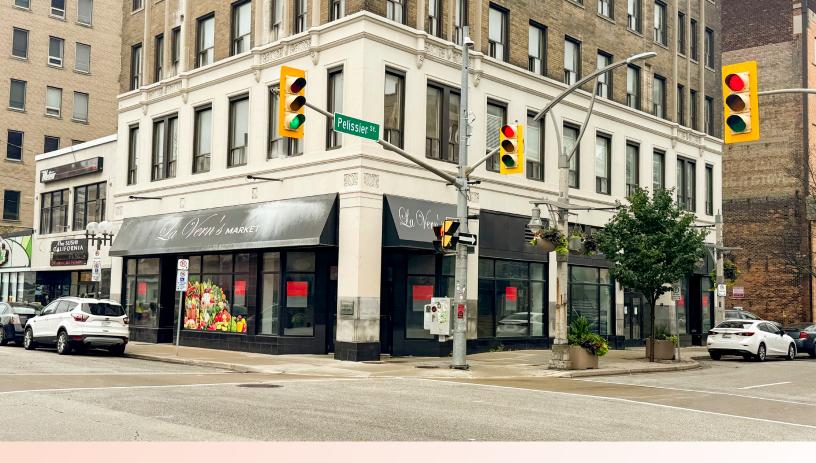

## **FOR LEASE**

PRIME DOWNTOWN WINDSOR

COMMERCIAL/RETAIL/OFFICE/RESTAURANT SPACE

100
UNIVERSITY
AVENUE
WEST
MAIN FLOOR
Windsor, ON N9A 4K3

- The area is undergoing a significant transformation with a new face lift
- Newly renovated Residential units above with several new residential units planned to be developed/fully renovated along the street and commercial units are planned to be transformed to cater to boutique retail and dining in the area
- Located directly on the corner of University Avenue West and Pelissier Street