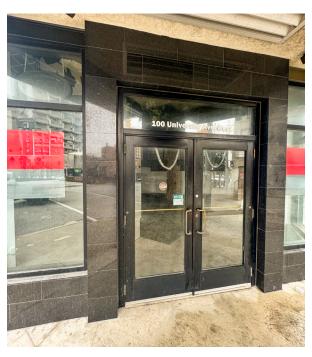

## **FOR LEASE**

PRIME DOWNTOWN WINDSOR

COMMERCIAL/RETAIL/OFFICE/RESTAURANT SPACE

100
UNIVERSITY
AVENUE
WEST
MAIN FLOOR
Windsor, ON N9A 4K3

\*Inclusive of property tax, building insurance, management fee, general common area building repairs and maintenance

- Zoning: CD3.1 permits a wide range of uses
- Includes a mezzanine overlooking the main floor space with an abundance of natural light
- Two entrances into the space
- Kitchen and bathrooms already installed
- Hydro and water are separately metered in the Tenant's name
- Gas is not separately metered, Tenant will pay a portion of the gas charges