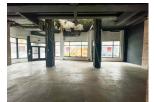

## ABOUT THE PROPERTY

Prime downtown Windsor commercial/retail/office/restaurant space available for lease.

| Available Space  | Asking Rent     | Additional Rent |
|------------------|-----------------|-----------------|
| Approx. 2,000 SF | \$18.00 PSF Net | TBD*            |

\*Inclusive of property tax, building insurance, management fee, general common area building repairs and maintenance

- Zoning: CD3.1 permits a wide range of uses
- Includes a mezzanine overlooking the main floor space with an abundance of natural light
- Two entrances into the space
- Kitchen and bathrooms already installed
- Hydro and water are separately metered in the Tenant's name
- Gas is not separately metered, Tenant will pay a portion of the gas charges