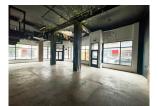

## ABOUT THE PROPERTY

Prime downtown Windsor commercial/retail/office/restaurant space available for lease.

| Available Space  | Asking Rent     | Additional Rent |
|------------------|-----------------|-----------------|
| Approx. 2,000 SF | \$18.00 PSF Net | TBD*            |

\*Inclusive of property tax, building insurance, management fee, general common area building repairs and maintenance

- Zoning: CD3.1 permits a wide range of uses
- Includes a mezzanine overlooking the main floor space with an abundance of natural light
- Two entrances into the space
- Kitchen and bathrooms already installed
- Hydro and water are separately metered in the Tenant's name
- Gas is not separately metered, Tenant will pay a portion of the gas charges