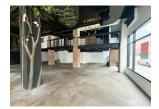

## ABOUT THE PROPERTY

Prime downtown Windsor commercial/retail/office/restaurant space available for lease.

| Available Space  | Asking Rent     | Additional Rent |
|------------------|-----------------|-----------------|
| Approx. 2,000 SF | \$18.00 PSF Net | TBD*            |

\*Inclusive of property tax, building insurance, management fee, general common area building repairs and maintenance

- Zoning: CD3.1 permits a wide range of uses
- Includes a mezzanine overlooking the main floor space with an abundance of natural light
- Two entrances into the space
- Kitchen and bathrooms already installed
- Hydro and water are separately metered in the Tenant's name
- Gas is not separately metered, Tenant will pay a portion of the gas charges