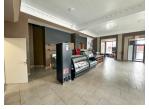

## ABOUT THE PROPERTY

Prime downtown Windsor commercial/retail/office/restaurant space available for lease.

| Available Space  | Asking Rent     | Additional Rent                     |
|------------------|-----------------|-------------------------------------|
| Approx. 1,760 SF | \$18.00 PSF Net | \$5.00 PSF + utilities + HST (Est)* |

\*Inclusive of property tax, building insurance, management fee and general common area building repairs and maintenance

- Zoning: CD3.1 permits a wide range of uses
- Natural light
- Two entrances into the space
- The area is undergoing a significant transformation with a new face lift
- · Kitchen and bathrooms already installed
- Hydro and water are separately metered in the Tenant's name