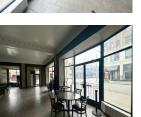

## ABOUT THE PROPERTY

Prime downtown Windsor commercial/retail/office/restaurant space available for lease.

| Available Space  | Asking Rent     | Additional Rent                     |
|------------------|-----------------|-------------------------------------|
| Approx. 1,760 SF | \$18.00 PSF Net | \$5.00 PSF + utilities + HST (Est)* |

\*Inclusive of property tax, building insurance, management fee and general common area building repairs and maintenance

- Zoning: CD3.1 permits a wide range of uses
- Natural light
- Two entrances into the space
- The area is undergoing a significant transformation with a new face lift
- · Kitchen and bathrooms already installed
- Hydro and water are separately metered in the Tenant's name