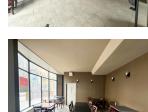

## ABOUT THE PROPERTY

Prime downtown Windsor commercial/retail/office/restaurant space available for lease.

| Available Space  | Asking Rent     | Additional Rent                     |
|------------------|-----------------|-------------------------------------|
| Approx. 1,760 SF | \$18.00 PSF Net | \$5.00 PSF + utilities + HST (Est)* |

\*Inclusive of property tax, building insurance, management fee and general common area building repairs and maintenance

- Zoning: CD3.1 permits a wide range of uses
- Natural light
- Two entrances into the space
- The area is undergoing a significant transformation with a new face lift
- · Kitchen and bathrooms already installed
- Hydro and water are separately metered in the Tenant's name