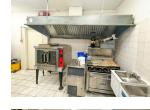

\*Inclusive of property tax, building insurance, management fee and general common area building repairs and maintenance

- Zoning: CD3.1 permits a wide range of uses
- Natural light
- Two entrances into the space
- The area is undergoing a significant transformation with a new face lift
- · Kitchen and bathrooms already installed
- Hydro and water are separately metered in the Tenant's name