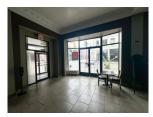

## ABOUT THE PROPERTY

Prime downtown Windsor commercial/retail/office/restaurant space available for lease.

| Available Space  | Asking Rent     | Additional Rent                     |
|------------------|-----------------|-------------------------------------|
| Approx. 1,760 SF | \$18.00 PSF Net | \$5.00 PSF + utilities + HST (Est)* |

\*Inclusive of property tax, building insurance, management fee and general common area building repairs and maintenance

- Zoning: CD3.1 permits a wide range of uses
- Natural light
- Two entrances into the space
- The area is undergoing a significant transformation with a new face lift
- · Kitchen and bathrooms already installed
- Hydro and water are separately metered in the Tenant's name