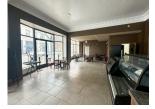

## ABOUT THE PROPERTY

Prime downtown Windsor commercial/retail/office/restaurant space available for lease.

| Available Space  | Asking Rent     | Additional Rent                     |
|------------------|-----------------|-------------------------------------|
| Approx. 1,760 SF | \$18.00 PSF Net | \$5.00 PSF + utilities + HST (Est)* |

\*Inclusive of property tax, building insurance, management fee and general common area building repairs and maintenance

- Zoning: CD3.1 permits a wide range of uses
- Natural light
- Two entrances into the space
- The area is undergoing a significant transformation with a new face lift
- · Kitchen and bathrooms already installed
- Hydro and water are separately metered in the Tenant's name