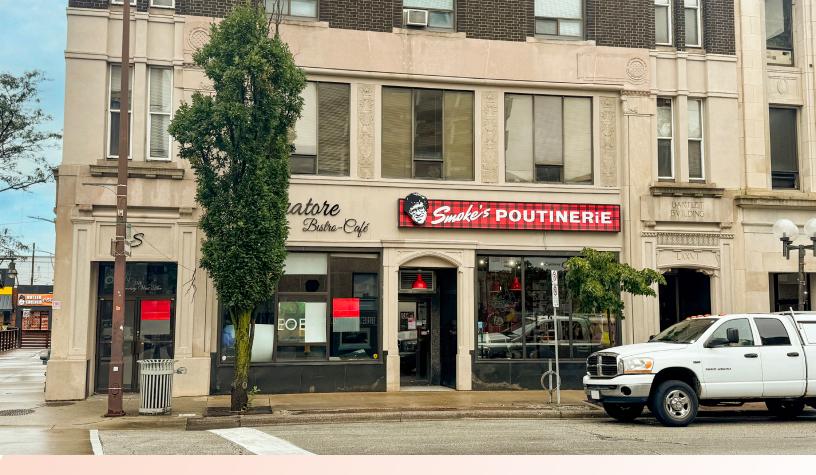

## ABOUT THE PROPERTY

Prime downtown Windsor commercial/retail/office/restaurant space available for lease.

| Available Space  | Asking Rent     | Additional Rent                     |
|------------------|-----------------|-------------------------------------|
| Approx. 1,760 SF | \$18.00 PSF Net | \$5.00 PSF + utilities + HST (Est)* |

- Gas is not separately metered. Tenant will pay a portion of the gas charges
- The building and area is undergoing a significant transformation with a new face lift. 35 Residential units above. Several other residential units planned for the area. Several Commercial units are planned to be transformed to cater to boutique retail and dining in the area
- Located directly on the corner of University Avenue West and Pelissier Street