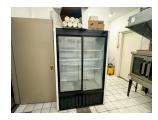

\*Inclusive of property tax, building insurance, management fee and general common area building repairs and maintenance

- Zoning: CD3.1 permits a wide range of uses
- Natural light
- Two entrances into the space
- The area is undergoing a significant transformation with a new face lift
- · Kitchen and bathrooms already installed
- Hydro and water are separately metered in the Tenant's name