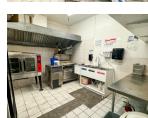

\*Inclusive of property tax, building insurance, management fee and general common area building repairs and maintenance

- Zoning: CD3.1 permits a wide range of uses
- Natural light
- Two entrances into the space
- The area is undergoing a significant transformation with a new face lift
- · Kitchen and bathrooms already installed
- Hydro and water are separately metered in the Tenant's name