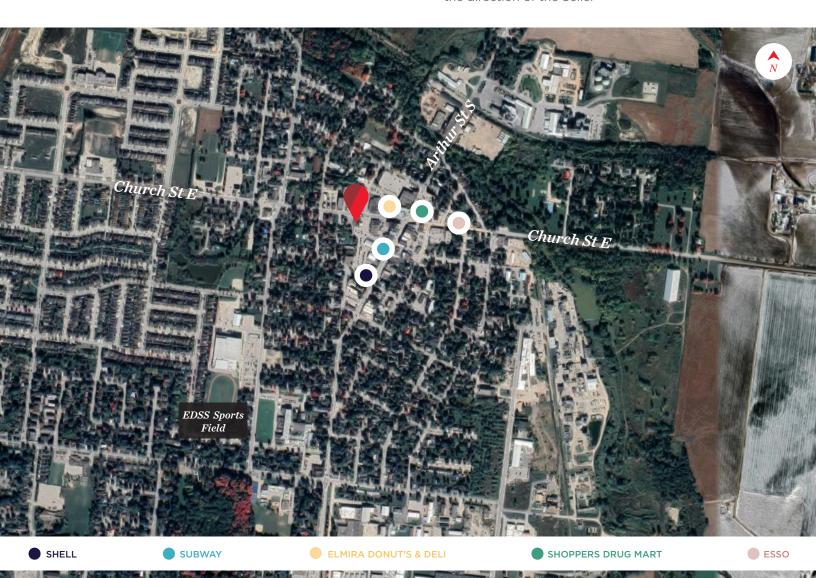

## ABOUT THE PROPERTY

Prime commercial building for sale in Elmira (Woolwich), Ontario. Current LCBO retail store location. Prime investment opportunity or owner/occupy.

- Asking Price: \$1,500,000
- Site Area: Approx. 0.480 Acres
- Building Area: Approx. 3,623 SF
- Taxes: Approx. \$9,402.59/2023
- Zoning: C-1 (FF) Core Commercial Urban
- Free standing commercial building. No basement