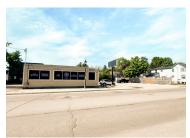

## FOR SALE PRIME COMMERCIAL BUILDING

ASKING PRICE: \$1,500,000

## ABOUT THE PROPERTY

Prime commercial building for sale in Elmira (Woolwich), Ontario. Current LCBO retail store location. Prime investment opportunity or owner/occupy.

- Asking Price: \$1,500,000
- Site Area: Approx. 0.480 Acres
- Building Area: Approx. 3,623 SF
- Taxes: Approx. \$9,402.59/2023
- Zoning: C-1 (FF) Core Commercial Urban
- Free standing commercial building. No basement