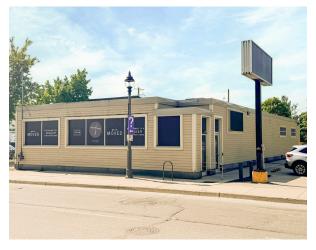

## FOR SALE PRIME COMMERCIAL BUILDING

ASKING PRICE: \$1,500,000

## ABOUT THE PROPERTY

Prime commercial building for sale in Elmira (Woolwich), Ontario. Current LCBO retail store location. Prime investment opportunity or owner/occupy.

- Asking Price: \$1,500,000
- Site Area: Approx. 0.480 Acres
- Building Area: Approx. 3,623 SF
- Taxes: Approx. \$9,402.59/2023
- Zoning: C-1 (FF) Core Commercial Urban
- Free standing commercial building. No basement