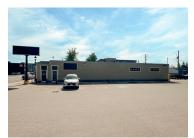

## FOR SALE PRIME COMMERCIAL BUILDING

ASKING PRICE: \$1,500,000

## ABOUT THE PROPERTY

Prime commercial building for sale in Elmira (Woolwich), Ontario. Current LCBO retail store location. Prime investment opportunity or owner/occupy.

- Asking Price: \$1,500,000
- Site Area: Approx. 0.480 Acres
- Building Area: Approx. 3,623 SF
- Taxes: Approx. \$9,402.59/2023
- Zoning: C-1 (FF) Core Commercial Urban
- Free standing commercial building. No basement

## PROPERTY PHOTOS

TYLER DESJARDINE

Sales Representative

519 438 5403
tyler.desjardine@cushwakeswo.com

CUSHMAN & WAKEFIELD SOUTHWESTERN ONTARIO 850 Medway Park Dr, Suite 201 London, Ontario N6G 5C6 www.cushwakeswo.com