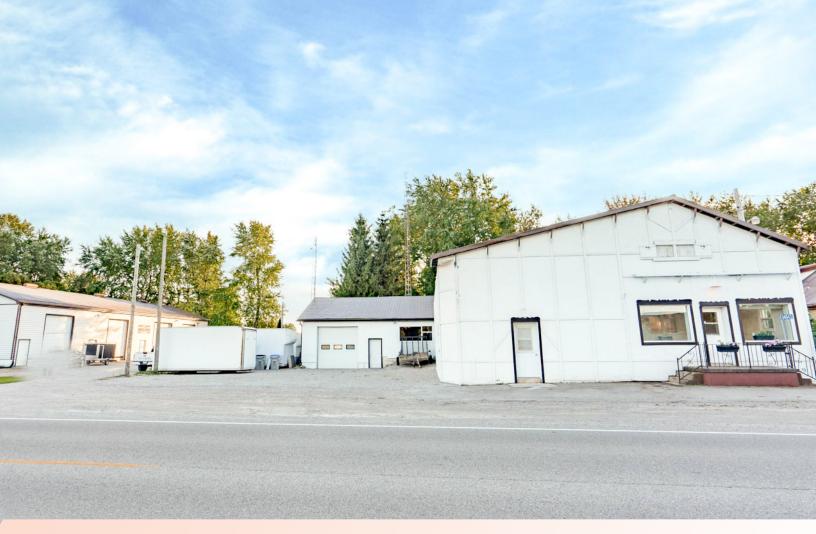

### ASKING PRICE: \$1,195,000 ABOUT THE PROPERTY

Prime commercial/light industrial/residential investment opportunity or owner/occupier opportunity.

- Asking Price: \$1,195,000
- Building Area Total: Approx. 7,590 SF
  - » Bldg. A: approx. 2,450 SF
  - » Bldg. B: Approx. 1,500 SF
  - » Bldg. D: Approx. 4,000 SF Split into 4 separate units
- Potential growth on 0.859 acres
- Taxes: Approx. \$8,408.45 (2023)
- Zoning: HC-1 Commercial with site specific permitted additional uses (2016)

- Parking: Large well lit lots
- Property consists of 3 buildings
- Buildings and grounds in great condition
- Services include Natural gas, 3 phase 200 Amp 600/347 industrial and single phase 400 Amp 120/240 hydro
- Well water (bored) septic system (holding tank)
- Phone and HS Fibre Optic internet
- High traffic and exposure
- Situated on paved, well traveled, County Rd 9

# PROPERTY PHOTOS

TYLER DESJARDINE Sales Representative 519 438 5403 tyler.desjardine@cushwakeswo.com CUSHMAN & WAKEFIELD SOUTHWESTERN ONTARIO 850 Medway Park Dr, Suite 201 London, Ontario N6G 5C6 www.cushwakeswo.com