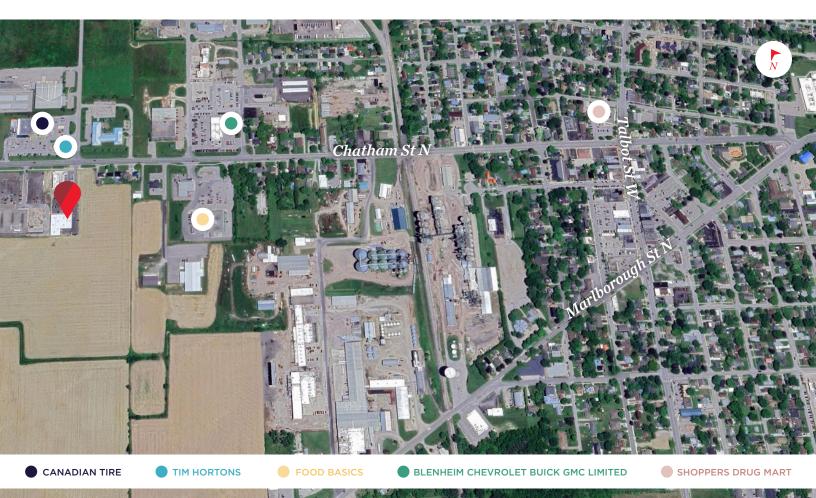

- Located directly behind the McDonalds restaurant beside PetValu, Dollarama, Sobeys and across the street from Tim Hortons and Canadian Tire
- Utilities are separately metered in the tenant's name

**TYLER DESJARDINE** 