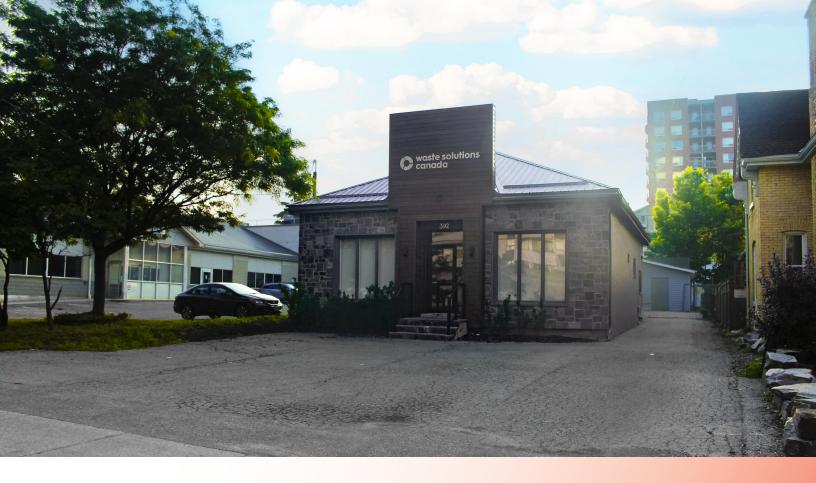

RENOVATED OFFICE BUILDING | FOR LEASE

Southwestern Ontario

## PROPERTY HIGHLIGHTS

Renovated office building for lease in the city center. The property includes a reception area, boardroom, open workspaces, ethernet drops, private offices, two kitchens, and a staff lounge. Ample FREE on-site parking. Existing office furniture can be negotiated.