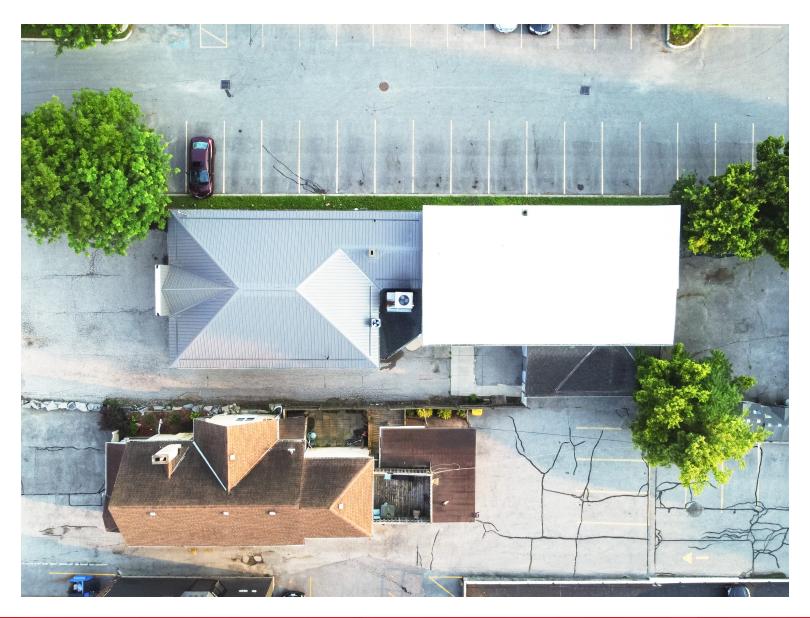

## PROPERTY HIGHLIGHTS

Renovated office building for lease in the city center. The property includes a reception area, boardroom, open workspaces, ethernet drops, private offices, two kitchens, and a staff lounge. Ample FREE on-site parking. Existing office furniture can be negotiated.

| AVAILABLE SPACE | ASKING RENT    | ADDITIONAL RENT   |
|-----------------|----------------|-------------------|
| 4,578 SF        | \$7.50 PSF Net | \$3.95 PSF (Est.) |

Zoning: OR

 Asking rent is \$4,368.17 per month + HST and utilities