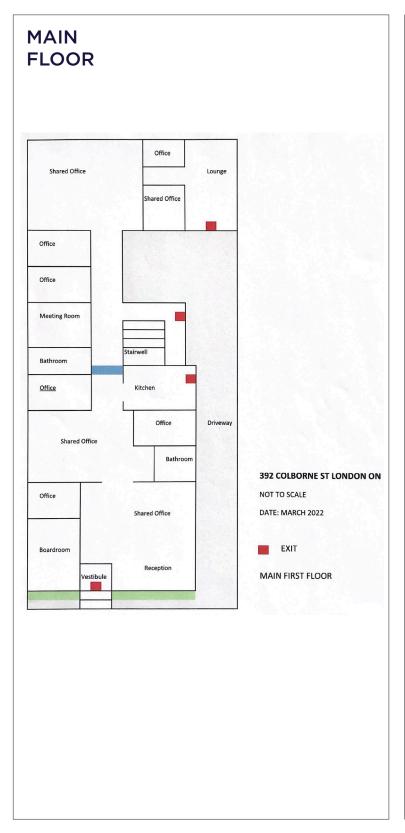

## PROPERTY HIGHLIGHTS

Renovated office building for sale in the city center. The property includes a reception area, boardroom, open workspaces, private offices, a kitchen, and a staff lounge. The second floor is currently used as an office but was designed as a luxury two-bedroom apartment, previously rented for \$2,750 per month. It includes a kitchen, laundry facilities, and a five-piece bathroom. The owner is open to leasing back a portion of the office space.

• Building Area: Approx. 4,578 SF

Site Area: Approx. 0.140 Acres

Zoning: OR

Taxes: \$8,370.39 (2024)

Bonus upper two bedroom apartment

The annual parking agreement with the city is \$809.64

+ HST

JAMESON LAKE
Sales Representative
519 438 8548
jameson.lake@cushwakeswo.com