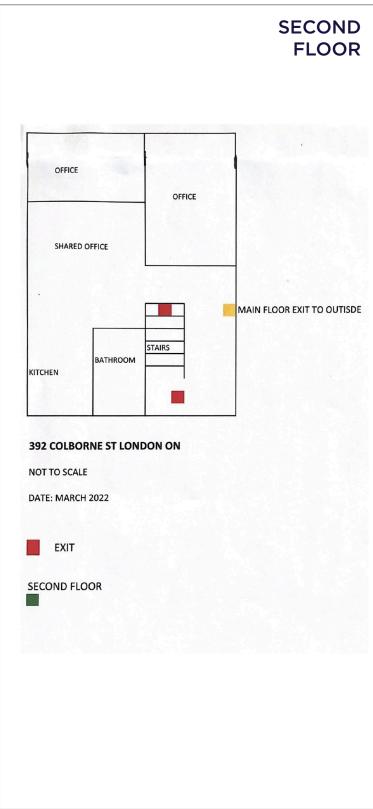

## PROPERTY HIGHLIGHTS

Renovated office building for sale in the city center. The property includes a reception area, boardroom, open workspaces, private offices, a kitchen, and a staff lounge. The second floor is currently used as an office but was designed as a luxury two-bedroom apartment, previously rented for \$2,750 per month. It includes a kitchen, laundry facilities, and a five-piece bathroom. The owner is open to leasing back a portion of the office space.

• Building Area: Approx. 4,578 SF

Site Area: Approx. 0.140 Acres

Zoning: OR

Taxes: \$8,370.39 (2024)

Bonus upper two bedroom apartment

The annual parking agreement with the city is \$809.64

+ HST

JAMESON LAKE
Sales Representative
519 438 8548
jameson.lake@cushwakeswo.com