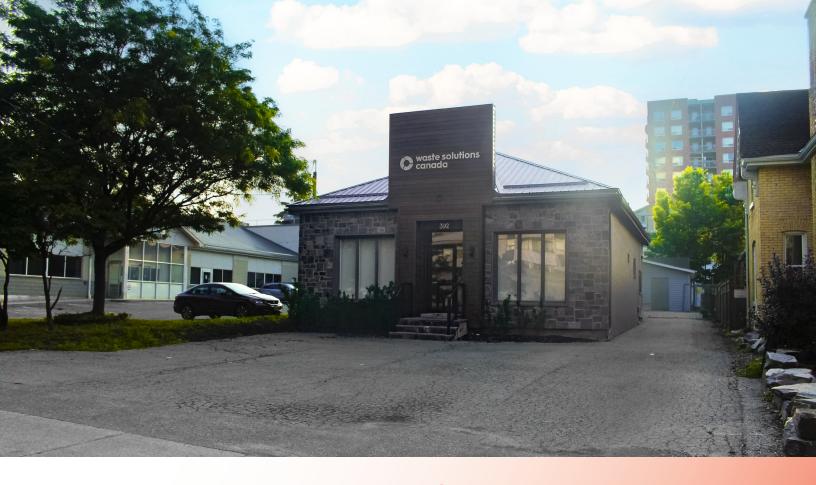

## PROPERTY HIGHLIGHTS

Renovated office building for sale in the city center. The property includes a reception area, boardroom, open workspaces, private offices, a kitchen, and a staff lounge. The second floor is currently used as an office but was designed as a luxury two-bedroom apartment, previously rented for \$2,750 per month. It includes a kitchen, laundry facilities, and a five-piece bathroom. The owner is open to leasing back a portion of the office space.

• Building Area: Approx. 4,578 SF

Site Area: Approx. 0.140 Acres

Zoning: OR

Taxes: \$8,370.39 (2024)

Bonus upper two bedroom apartment

The annual parking agreement with the city is \$809.64

+ HST

JAMESON LAKE
Sales Representative
519 438 8548
jameson.lake@cushwakeswo.com