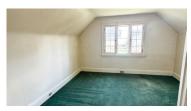

## ABOUT THE PROPERTY

Prime commercial/ retail/office/medical/dental/spa etc. space available for lease on Gainsborough Road

| AVAILABLE SPACE  | ASKING RENT                                                                                            |
|------------------|--------------------------------------------------------------------------------------------------------|
| Approx. 1,300 SF | \$2,500 per month + property taxes + building insurance +<br>utilities + HST (Approx. \$670 per month) |

- Main Floor: Approx. 800 SF
- Second Floor: Approx. 500 SF
- **Zoning: BDC -** Permits a wide range of uses
- **Parking:** Available onsite at least 4 vehicles and free street parking
- Tenant looks after landscaping and snow removal
- Landlord willing to complete upgrades for qualified tenants (paint, flooring etc.)
- Just down the street from Walmart, Canadian Tire, LCBO, Winners, Marshalls, etc.
- Do not go direct to the building