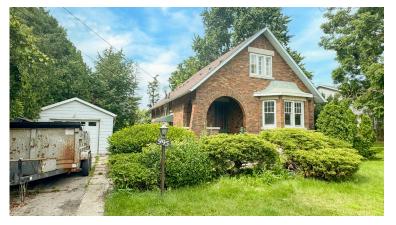

## 995 GAINSBOROUGH ROAD

London, ON N6H 5L4

## ABOUT THE PROPERTY

Prime commercial/ retail/office/medical/dental/spa etc. space available for lease on Gainsborough Road

| AVAILABLE SPACE  | ASKING RENT                                                                                            |
|------------------|--------------------------------------------------------------------------------------------------------|
| Approx. 1,300 SF | \$2,500 per month + property taxes + building insurance +<br>utilities + HST (Approx. \$670 per month) |

- Main Floor: Approx. 800 SF
- Second Floor: Approx. 500 SF
- **Zoning: BDC -** Permits a wide range of uses
- **Parking:** Available onsite at least 4 vehicles and free street parking
- Tenant looks after landscaping and snow removal
- Landlord willing to complete upgrades for qualified tenants (paint, flooring etc.)
- Just down the street from Walmart, Canadian Tire, LCBO, Winners, Marshalls, etc.
- Do not go direct to the building