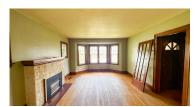

## ABOUT THE PROPERTY

Prime commercial/ retail/office/medical/dental/spa etc. space available for lease on Gainsborough Road

| AVAILABLE SPACE  | ASKING RENT                                                                                            |
|------------------|--------------------------------------------------------------------------------------------------------|
| Approx. 1,300 SF | \$2,500 per month + property taxes + building insurance +<br>utilities + HST (Approx. \$670 per month) |

- Main Floor: Approx. 800 SF
- Second Floor: Approx. 500 SF
- **Zoning: BDC -** Permits a wide range of uses
- **Parking:** Available onsite at least 4 vehicles and free street parking
- Tenant looks after landscaping and snow removal
- Landlord willing to complete upgrades for qualified tenants (paint, flooring etc.)
- Just down the street from Walmart, Canadian Tire, LCBO, Winners, Marshalls, etc.
- Do not go direct to the building