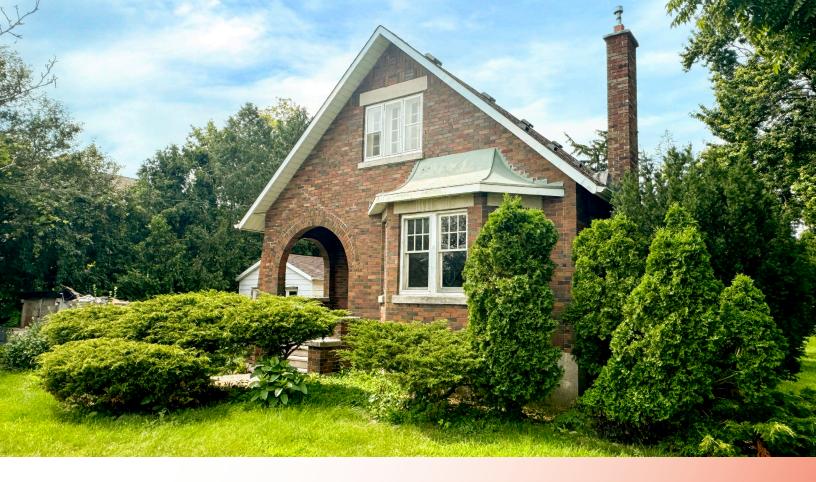

## 995 GAINSBOROUGH ROAD

London, ON N6H 5L4

## ABOUT THE PROPERTY

Prime commercial/ retail/office/medical/dental/spa etc. space available for lease on Gainsborough Road

| AVAILABLE SPACE  | ASKING RENT                                                                                            |
|------------------|--------------------------------------------------------------------------------------------------------|
| Approx. 1,300 SF | \$2,500 per month + property taxes + building insurance +<br>utilities + HST (Approx. \$670 per month) |

- Main Floor: Approx. 800 SF
- Second Floor: Approx. 500 SF
- **Zoning: BDC -** Permits a wide range of uses
- **Parking:** Available onsite at least 4 vehicles and free street parking
- Tenant looks after landscaping and snow removal
- Landlord willing to complete upgrades for qualified tenants (paint, flooring etc.)
- Just down the street from Walmart, Canadian Tire, LCBO, Winners, Marshalls, etc.
- Do not go direct to the building