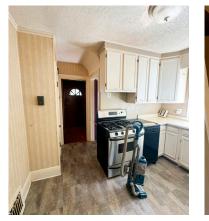

## ABOUT THE PROPERTY

Prime commercial/ retail/office/medical/dental/spa etc. space available for lease on Gainsborough Road

| AVAILABLE SPACE  | ASKING RENT                                                                                            |
|------------------|--------------------------------------------------------------------------------------------------------|
| Approx. 1,300 SF | \$2,500 per month + property taxes + building insurance +<br>utilities + HST (Approx. \$670 per month) |

- Main Floor: Approx. 800 SF
- Second Floor: Approx. 500 SF
- **Zoning: BDC -** Permits a wide range of uses
- **Parking:** Available onsite at least 4 vehicles and free street parking
- Tenant looks after landscaping and snow removal
- Landlord willing to complete upgrades for qualified tenants (paint, flooring etc.)
- Just down the street from Walmart, Canadian Tire, LCBO, Winners, Marshalls, etc.
- Do not go direct to the building