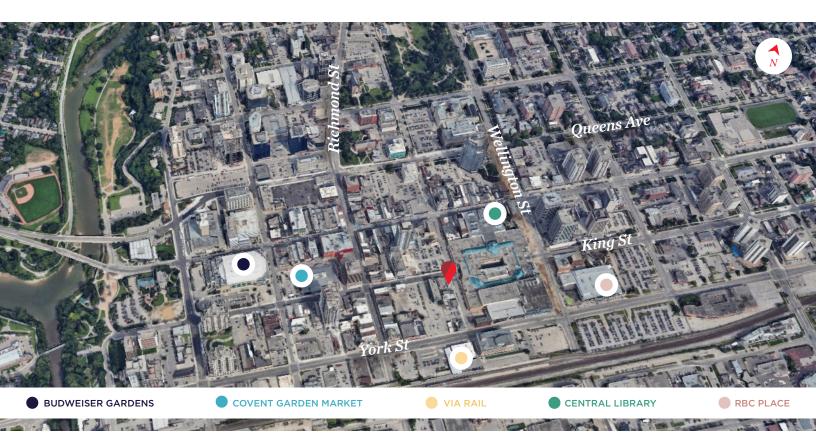

- Zoning: DA1(6) permits a wide range of uses: Retail, convenience stores, clinics, medical/dental, commercial recreation, supermarkets, bake shops, offices, place of worship
- An abundance of windows and natural light
- Building is completely leased
- Located across from City plaza and just down the street from Bud Gardens, Covent Garden Market and several other downtown amenities
- For access to the Rent Roll and Income Expense please call listing agent
- Do not go direct to the building