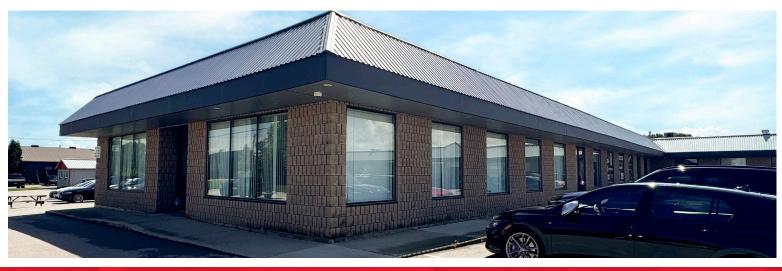

## ABOUT THE PROPERTY

Prime northwest London office, warehouse space for lease, just west of Fanshawe Park Road and Hyde Park Road

| UNIT | AVAILABLE SPACE  | ASKING RENT     | ADDITIONAL RENT (EST.)       |
|------|------------------|-----------------|------------------------------|
| 11   | Approx. 2,100 SF | \$13.00 PSF Net | \$6.50 PSF + utilities + HST |
| 12   | Approx. 2,700 SF | \$13.00 PSF Net | \$6.50 PSF + utilities + HST |
| 14   | Approx. 2,300 SF | \$13.00 PSF Net | \$6.50 PSF + utilities + HST |

- Zoning: LI1(3)
- Parking: On-site available for free
- Unit 12: Grade loading door
- Unit 14: End cap unit
- Good signage available

- Very well maintained commercial plaza
- Just down the street from the Smartcentres development (Walmart, Canadian Tire, Winners, Golf Town, Sportchek, Rona, etc)
- Do not go direct to the building