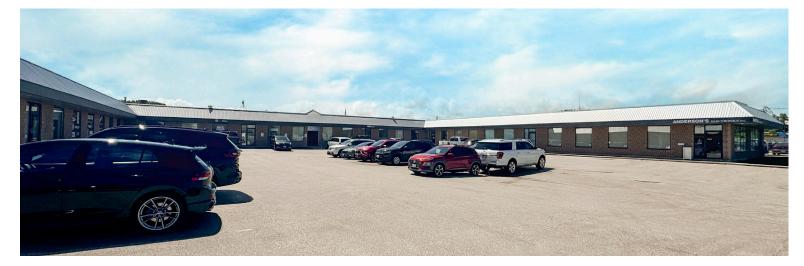

## ABOUT THE PROPERTY

Prime northwest London office, warehouse space for lease, just west of Fanshawe Park Road and Hyde Park Road

| UNIT | AVAILABLE SPACE  | ASKING RENT     | ADDITIONAL RENT (EST.)       |
|------|------------------|-----------------|------------------------------|
| 11   | Approx. 2,100 SF | \$13.00 PSF Net | \$6.50 PSF + utilities + HST |
| 12   | Approx. 2,700 SF | \$13.00 PSF Net | \$6.50 PSF + utilities + HST |
| 14   | Approx. 2,300 SF | \$13.00 PSF Net | \$6.50 PSF + utilities + HST |

- Zoning: LI1(3)
- Parking: On-site available for free
- Unit 12: Grade loading door
- Unit 14: End cap unit
- Good signage available

- Very well maintained commercial plaza
- Just down the street from the Smartcentres development (Walmart, Canadian Tire, Winners, Golf Town, Sportchek, Rona, etc)
- Do not go direct to the building