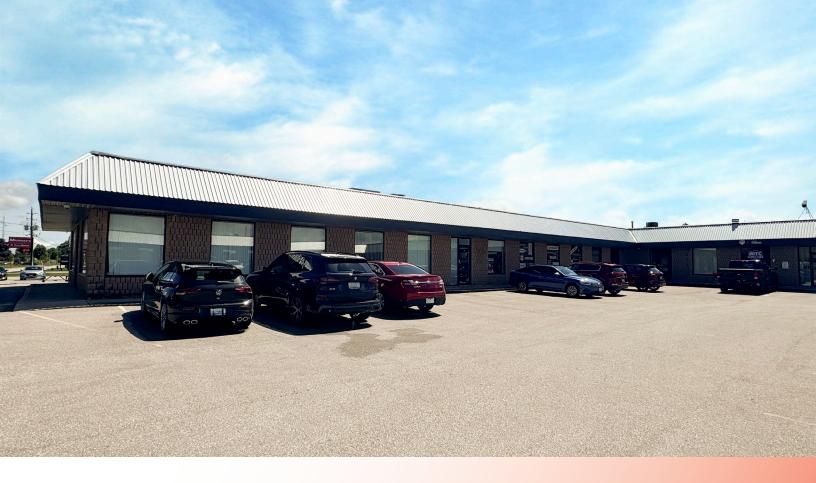

## ABOUT THE PROPERTY

Prime northwest London office, warehouse space for lease, just west of Fanshawe Park Road and Hyde Park Road

| UNIT | AVAILABLE SPACE  | ASKING RENT     | ADDITIONAL RENT (EST.)       |
|------|------------------|-----------------|------------------------------|
| 11   | Approx. 2,100 SF | \$13.00 PSF Net | \$6.50 PSF + utilities + HST |
| 12   | Approx. 2,700 SF | \$13.00 PSF Net | \$6.50 PSF + utilities + HST |
| 14   | Approx. 2,300 SF | \$13.00 PSF Net | \$6.50 PSF + utilities + HST |

- Zoning: LI1(3)
- Parking: On-site available for free
- Unit 12: Grade loading door
- Unit 14: End cap unit
- Good signage available

- Very well maintained commercial plaza
- Just down the street from the Smartcentres development (Walmart, Canadian Tire, Winners, Golf Town, Sportchek, Rona, etc)
- Do not go direct to the building